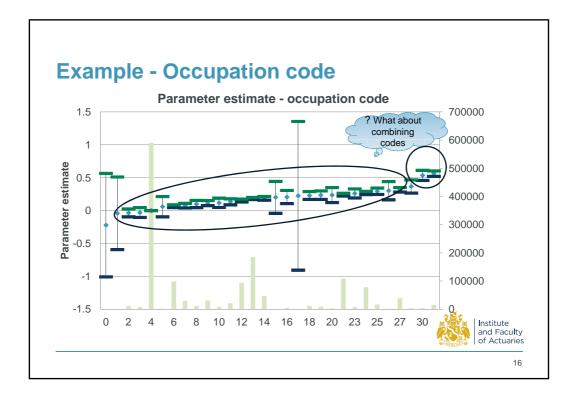

1























|                                  | Lapse Rate  |             | Lapse Rate |
|----------------------------------|-------------|-------------|------------|
| Males                            | 13%         | Non-Smokers | 12.5%      |
| emales                           | 12%         | Smokers     | 12.5%      |
|                                  |             |             |            |
| Male non-smokers<br>Male smokers |             | 15%<br>5%   |            |
|                                  |             | 10%         |            |
| Female                           | non-smokers | 10%         |            |











































| Significant variables        | Insignificant variables |  |
|------------------------------|-------------------------|--|
| Occupation class             | Policy year             |  |
| Age                          | Policy month            |  |
| Cease age                    |                         |  |
| Policy term                  |                         |  |
| Family status                |                         |  |
| Sum assured                  |                         |  |
| Product type (e.g. LTA, DTA) |                         |  |
| Smoker status                |                         |  |

| Variables in Final Model        |                                          |  |  |  |
|---------------------------------|----------------