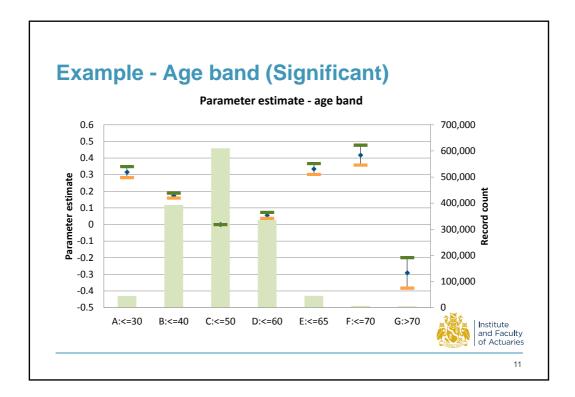

1























|                                  | Lapse Rate  |             | Lapse Rate |
|----------------------------------|-------------|-------------|------------|
| Males                            | 13%         | Non-Smokers | 12.5%      |
| emales                           | 12%         | Smokers     | 12.5%      |
|                                  |             |             |            |
| Male non-smokers<br>Male smokers |             | 15%<br>5%   |            |
|                                  |             | 10%         |            |
| Female                           | non-smokers | 10%         |            |











































| Significant variables        | Insignificant variables |  |
|------------------------------|-------------------------|--|
| O