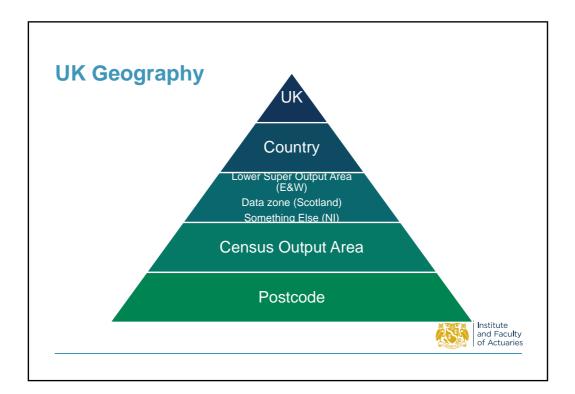

1























|                                  | Lapse Rate  |             | Lapse Rate |
|----------------------------------|-------------|-------------|------------|
| Males                            | 13%         | Non-Smokers | 12.5%      |
| emales                           | 12%         | Smokers     | 12.5%      |
|                                  |             |             |            |
| Male non-smokers<br>Male smokers |             | 15%<br>5%   |            |
|                                  |             | 10%         |            |
| Female                           | non-smokers | 10%         |            |











































| Significant variables        | Insignificant variables |  |
|------------------------------|-------------------------|--|
| Occupation class             | Policy year             |  |
| Age                          | Policy month            |  |
| Cease age                    |                         |  |
| Policy term                  |                         |  |
| Family status                |                         |  |
| Sum assured                  |                         |  |
| Product type (e.g. LTA, DTA) |                         |  |
| Smoker status                |                         |  |

| Variables in Final Model        |                                          |  |  |  |
|---------------------------------|------------------------------------