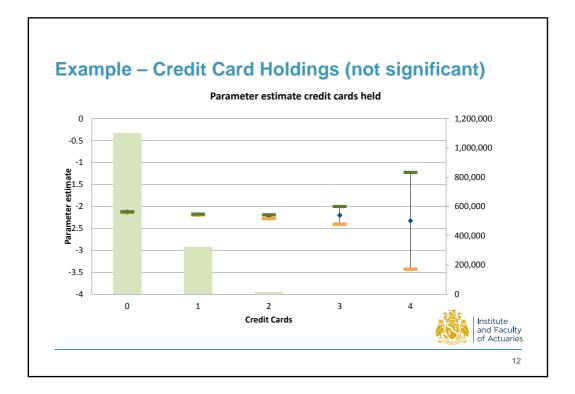

1























|                                  | Lapse Rate  |             | Lapse Rate |
|----------------------------------|-------------|-------------|------------|
| Males                            | 13%         | Non-Smokers | 12.5%      |
| emales                           | 12%         | Smokers     | 12.5%      |
|                                  |             |             |            |
| Male non-smokers<br>Male smokers |             | 15%<br>5%   |            |
|                                  |             | 10%         |            |
| Female                           | non-smokers | 10%         |            |











































| Significant variables        | Insignificant variables |  |
|------------------------------|-------------------------|--|
| Occ