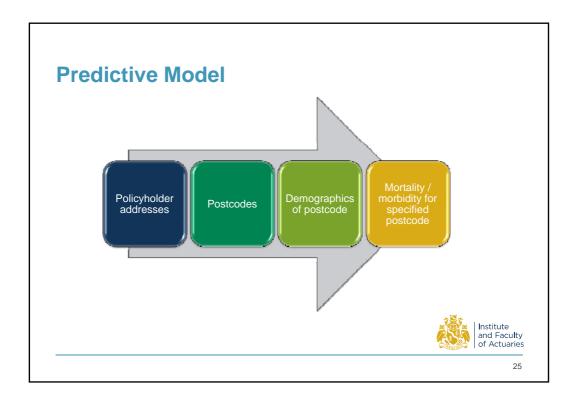

1























|                                  | Lapse Rate  |             | Lapse Rate |
|----------------------------------|-------------|-------------|------------|
| Males                            | 13%         | Non-Smokers | 12.5%      |
| emales                           | 12%         | Smokers     | 12.5%      |
|                                  |             |             |            |
| Male non-smokers<br>Male smokers |             | 15%<br>5%   |            |
|                                  |             | 10%         |            |
| Female                           | non-smokers | 10%         |            |











































| Significant variables        | Insignificant variables |  |
|------------------------------|-------------------------|--|
| Occupation class             | Policy year             |  |
| Age                          | Policy month            |  |
| Cease age                    |                         |  |
| Policy term                  |                         |  |
| Family status                |                         |  |
| Sum assured                  |                         |  |
| Product type (e.g. LTA, DTA) |                         |  |
| Smoker status                |                         |  |

| Variables in Final Model        |                                          |  |  |  |
|---------------------------------|----------------------------------