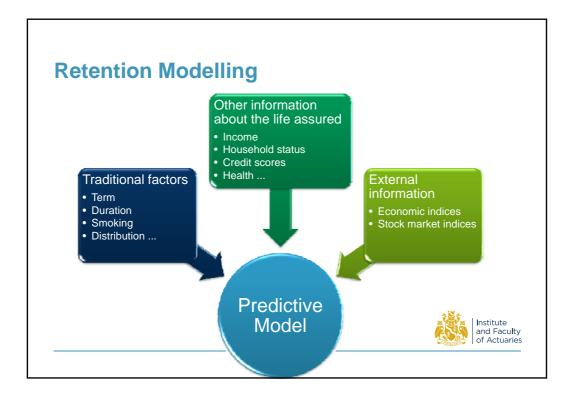

1























|                                  | Lapse Rate  |             | Lapse Rate |
|----------------------------------|-------------|-------------|------------|
| Males                            | 13%         | Non-Smokers | 12.5%      |
| emales                           | 12%         | Smokers     | 12.5%      |
|                                  |             |             |            |
| Male non-smokers<br>Male smokers |             | 15%<br>5%   |            |
|                                  |             | 10%         |            |
| Female                           | non-smokers | 10%         |            |











































| Significant variables        | Insignificant variables |  |
|------------------------------|-------------------------|--|
| Occupation class             | Policy year             |  |
| Age                          | Policy month            |  |
| Cease age                    |                         |  |
| Policy term                  |                         |  |
| Family status                |                         |  |
| Sum assured                  |                         |  |
| Product type (e.g. LTA, DTA) |                         |  |
| Smoker status                |                         |  |

| Variables in Final Model        |                                          |  |  |  |
|---------------------------------|------------------------------