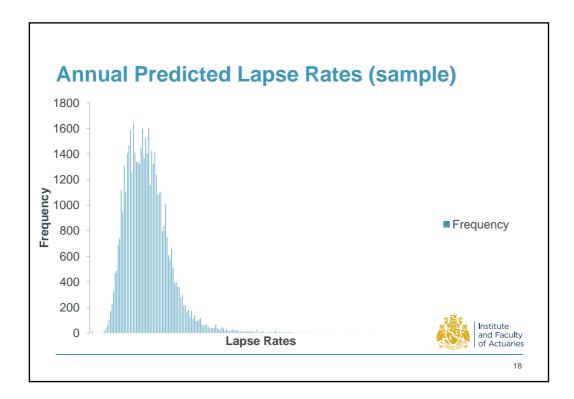

1























|                                  | Lapse Rate  |             | Lapse Rate |
|----------------------------------|-------------|-------------|------------|
| Males                            | 13%         | Non-Smokers | 12.5%      |
| emales                           | 12%         | Smokers     | 12.5%      |
|                                  |             |             |            |
| Male non-smokers<br>Male smokers |             | 15%<br>5%   |            |
|                                  |             | 10%         |            |
| Female                           | non-smokers | 10%         |            |











































| Significant variables        | Insignificant variables |  |
|------------------------------|-------------------------|--|
| Occupation class             | Policy year             |  |
| Age                          | Policy month            |  |
| Cease age                    |                         |  |
| Policy term                  |                         |  |
| Family status                |                         |  |
| Sum assured                  |                         |  |
| Product type (e.g. LTA, DTA) |                         |  |
| Smoker status                |                         |  |

| Variables in Final Model        |                                          |  |  |  |
|---------------------------------|--------------------