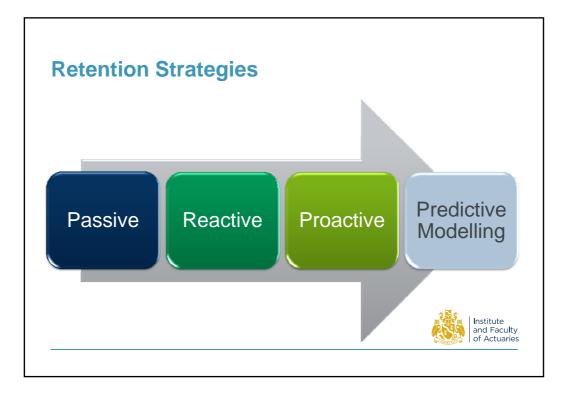

1























|                                  | Lapse Rate  |             | Lapse Rate |
|----------------------------------|-------------|-------------|------------|
| Males                            | 13%         | Non-Smokers | 12.5%      |
| emales                           | 12%         | Smokers     | 12.5%      |
|                                  |             |             |            |
| Male non-smokers<br>Male smokers |             | 15%<br>5%   |            |
|                                  |             | 10%         |            |
| Female                           | non-smokers | 10%         |            |











































| Significant variables        | Insignificant variables |  |
|------------------------------|-----------------------