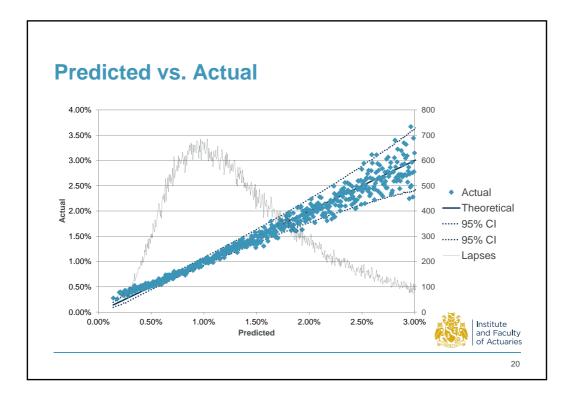

1























|                                  | Lapse Rate  |             | Lapse Rate |
|----------------------------------|-------------|-------------|------------|
| Males                            | 13%         | Non-Smokers | 12.5%      |
| emales                           | 12%         | Smokers     | 12.5%      |
|                                  |             |             |            |
| Male non-smokers<br>Male smokers |             | 15%<br>5%   |            |
|                                  |             | 10%         |            |
| Female                           | non-smokers | 10%         |            |











































| Significant variables        | Insignificant variables |  |
|------------------------------|-------------------------|--|
| Occupation class             | Policy year             |  |
| Age                          | Policy month            |  |
| Cease age                    |                         |  |
| Policy term                  |                         |  |
| Family status                |                         |  |
| Sum assured                  |                         |  |
| Product type (e.g. LTA, DTA) |                         |  |
| Smoker status                |                         |  |

| Variables in Final Model        |                                          |  |  |  |
|---------------------------------|------------------------