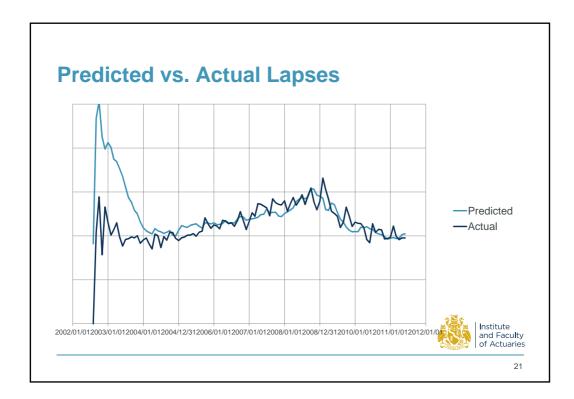

1























|                                  | Lapse Rate  |             | Lapse Rate |
|----------------------------------|-------------|-------------|------------|
| Males                            | 13%         | Non-Smokers | 12.5%      |
| emales                           | 12%         | Smokers     | 12.5%      |
|                                  |             |             |            |
| Male non-smokers<br>Male smokers |             | 15%<br>5%   |            |
|                                  |             | 10%         |            |
| Female                           | non-smokers | 10%         |            |











































| Significant variables        | Insignificant variables |  |
|------------------------------|-------------------------|--|
| Occupation class             | Policy year             |  |
| Age                          | Policy month            |  |
| Cease age                    |                         |  |
| Policy term                  |                         |  |
| Family status                |                         |  |
| Sum assured                  |                         |  |
| Product type (e.g. LTA, DTA) |                         |  |
| Smoker status                |                         |  |

| Variables in Final Model        |                                          |  |  |  |
|---------------------------------|--------------------------