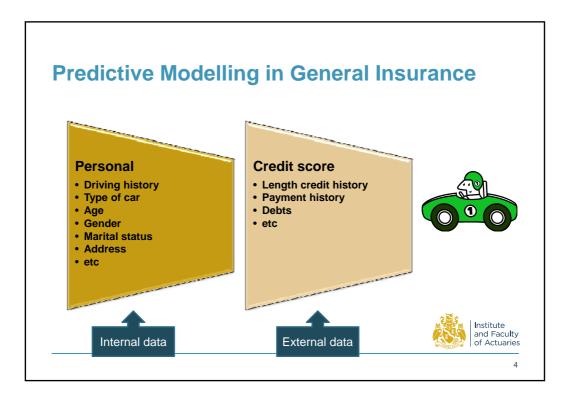

1























|                                  | Lapse Rate  |             | Lapse Rate |
|----------------------------------|-------------|-------------|------------|
| Males                            | 13%         | Non-Smokers | 12.5%      |
| emales                           | 12%         | Smokers     | 12.5%      |
|                                  |             |             |            |
| Male non-smokers<br>Male smokers |             | 15%<br>5%   |            |
|                                  |             | 10%         |            |
| Female                           | non-smokers | 10%         |            |











































| Significant variables        | Insignificant variables |  |
|------------------------------|-------------------