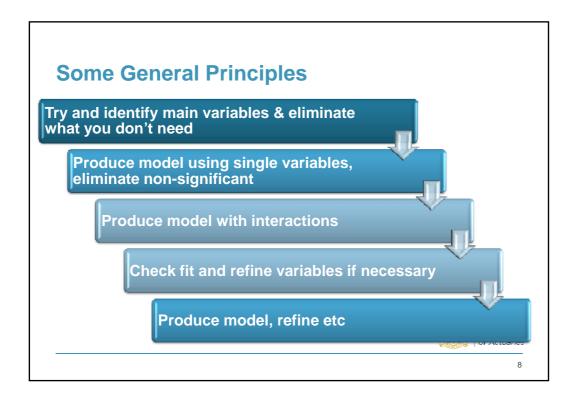

1























|                                  | Lapse Rate  |             | Lapse Rate |
|----------------------------------|-------------|-------------|------------|
| Males                            | 13%         | Non-Smokers | 12.5%      |
| emales                           | 12%         | Smokers     | 12.5%      |
|                                  |             |             |            |
| Male non-smokers<br>Male smokers |             | 15%<br>5%   |            |
|                                  |             | 10%         |            |
| Female                           | non-smokers | 10%         |            |











































| Significant variables        | Insignificant variables |  |
|------------------------------|-------------------------|-