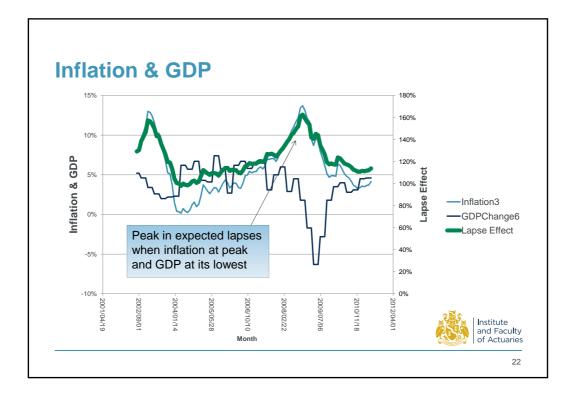

1























|                                  | Lapse Rate  |             | Lapse Rate |
|----------------------------------|-------------|-------------|------------|
| Males                            | 13%         | Non-Smokers | 12.5%      |
| emales                           | 12%         | Smokers     | 12.5%      |
|                                  |             |             |            |
| Male non-smokers<br>Male smokers |             | 15%<br>5%   |            |
|                                  |             | 10%         |            |
| Female                           | non-smokers | 10%         |            |











































| Significant variables        | Insignificant variables |  |
|------------------------------|-------------------------|--|
| Occupation class             | Policy year             |  |
| Age                          | Policy month            |  |
| Cease age                    |                         |  |
| Policy term                  |                         |  |
| Family status                |                         |  |
| Sum assured                  |                         |  |
| Product type (e.g. LTA, DTA) |                         |  |
| Smoker status                |                         |  |

| Variables in Final Model        |                                          |  |  |  |
|---------------------------------|----------------------------