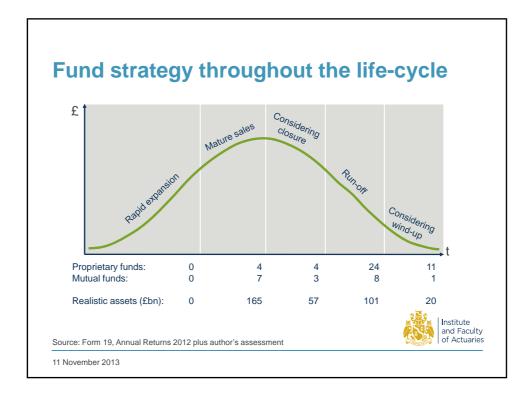

| _                           | the with-profit |                       | -                |           |
|-----------------------------|-----------------|-----------------------|------------------|-----------|
| Number of funds             | £million<br>62  |                       | Normalised<br>62 |           |
| Regulatory assets           | 331,314         |                       | 1,360            |           |
| PVFP non profit             | 10,547          |                       | 43               |           |
| Other asset adjustments     | 1,356           |                       | 6                |           |
| TOTAL assets                | 343,217         |                       | 1,409            |           |
| WPBR                        | 243,650         | Normalised<br