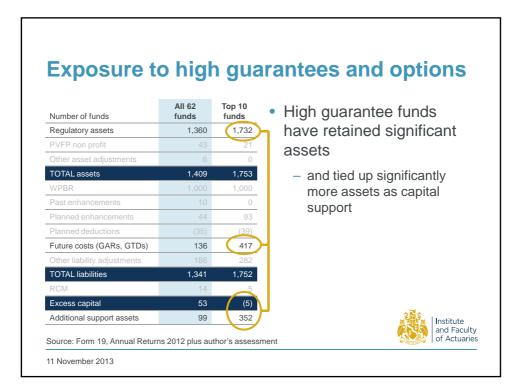

| _                           | the with-profit |                       | -                |           |
|-----------------------------|-----------------|-----------------------|------------------|-----------|
| Number of funds             | £million<br>62  |                       | Normalised<br>62 |           |
| Regulatory assets           | 331,314         |                       | 1,360            |           |
| PVFP non profit             | 10,547          |                       | 43               |           |
| Other asset adjustments     | 1,356           |                       | 6                |           |
| TOTAL assets                | 343,217         |                       | 1,409            |           |
| WPBR                        | 243,650         | Normalised<br>to WPBR | 1,000            |           |
| Past enhancements           | 2,321           |                       | 10               |           |
| Planned enhancements        | 10,770          |                       | 44               |           |
| Planned deductions          | (8,420)         |                       | (35)             |           |
| Future costs (GARs, GTDs)   | 33,053          |                       | 136              |           |
| Other liability adjustments | 45,317          |                       | 186              |           |
| TOTAL liabilities           | 326,691         |                       | 1,341            |           |
| RCM                         | 3,500           |                       | 14               |           |
| Excess capital              | 13,025          |                       | 53               |           |
| Additional support assets   | 24,054          |                       | 99               | Institute |