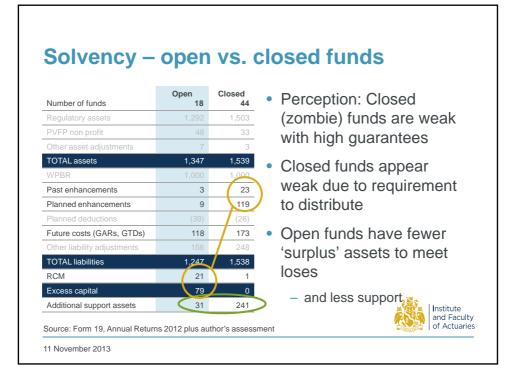

| _                           | the with-profit |                       | -                |           |
|-----------------------------|-----------------|-----------------------|------------------|-----------|
| Number of funds             | £million<br>62  |                       | Normalised<br>62 |           |
| Regulatory assets           | 331,314         |                       | 1,360            |           |
| PVFP non profit             | 10,547          |                       | 43               |           |
| Other asset adjustments     | 1,356           |                       | 6                |           |
| TOTAL assets                | 343,217         |                       | 1,409            |           |
| WPBR                        | 243,650         | Normalised<br>to WPBR | 1,000            |           |
| Past enhancements           | 2,321           |                       | 10               |           |
| Planned enhancements        | 10,770          |                       | 44               |           |
| Planned deductions          | (8,420)         |                       | (35)             |           |
| Future costs (GARs, GTDs)   | 33,053          |                       | 136              |           |
| Other liability adjustments | 45,317          |                       | 186              |           |
| TOTAL liabilities           | 326,691         |                       | 1,341            |           |
| RCM                         | 3,500           |                       | 14               |           |
| Excess capital              | 13,025          |                       | 53               |           |
| Additional support assets   | 24,054          |                       | 99               | Institute |