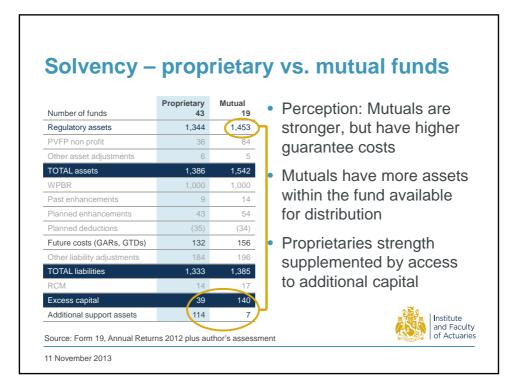

| _                           | the with-profit |                       | -                |           |
|-----------------------------|-----------------|-----------------------|------------------|-----------|
| Number of funds             | £million<br>62  |                       | Normalised<br>62 |           |
| Regulatory assets           | 331,314         |                       | 1,360            |           |
| PVFP non profit             | 10,547          |                       | 43               |           |
| Other asset adjustments     | 1,356           |                       | 6                |           |
| TOTAL assets                | 343,217         |                       | 1,409            |           |
| WPBR                        | 243,650         | Normalised<br>to WPBR | 1,000            |           |
| Past enhancements           | 2,321           |                       | 10               |           |
| Planned enhancements        | 10,770          |                       | 44               |           |
| Planned deductions          | (8,420)         |                       | (35)             |           |
| Future costs (GARs, GTDs)   | 33,053          |                       | 136              |           |
| Other liability adjustments | 45,317          |                       | 186              |           |
| TOTAL liabilities           | 326,691         |                       | 1,341            |           |
| RCM                         | 3,500           |                       | 14               |           |
| Excess capital              | 13,025          |                       | 53               |           |
| Additional support assets   | 24,054          |                       | 99               | Institute |