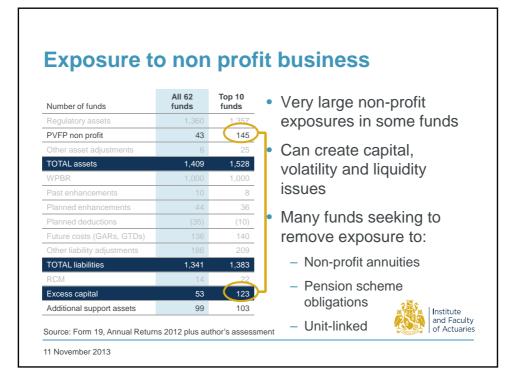

| _                           | the with-profit |                       | -                |           |
|-----------------------------|-----------------|-----------------------|------------------|-----------|
| Number of funds             | £million<br>62  |                       | Normalised<br>62 |           |
| Regulatory assets           | 331,314         |                       | 1,360            |           |
| PVFP non profit             | 10,547          |                       | 43               |           |
| Other asset adjustments     | 1,356           |                       | 6                |           |
| TOTAL assets                | 343,217         |                       | 1,409            |           |
| WPBR                        | 243,650         | Normalised<br>to WPBR | 1,000            |           |
| Past enhancements           | 2,321           |                       | 10               |           |
| Planned enhancements        | 10,770          |                       | 44               |           |
| Planned deductions          | (8,420)         |                       | (35)             |           |
| Future costs (GARs, GTDs)   | 33,053          |                       | 136              |           |
| Other liability adjustments | 45,317          |                       | 186              |           |
| TOTAL liabilities           | 326,691         |                       | 1,341            |           |
| RCM                         | 3,500           |                       | 14               |           |
| Excess capital              | 13,025          |                       | 53               |           |
| Additional support assets   | 24,054          |                       | 99               | Institute |