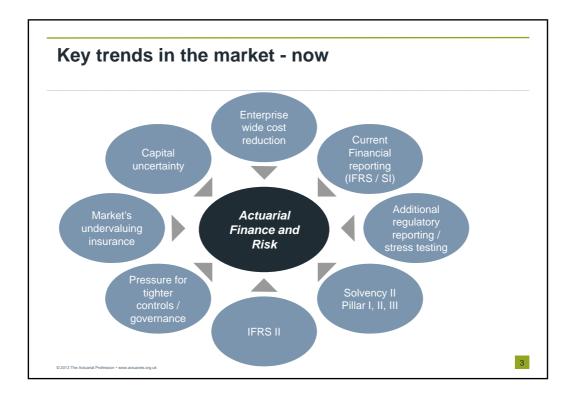

| Area                                | Culture      | Structure & Process | Systems |  |
|-------------------------------------|--------------|---------------------|---------|--|
| Customer and output focus           | $\checkmark$ |                     |         |  |
| The right people in the right roles | ✓            | $\checkmark$        |         |  |
| Active management                   | ~            |                     |         |  |
| Ownership and accountability        | ✓            | ✓                   | ~       |  |
| Process                             |              | ✓                   | ✓       |  |
| Inputs                              | ~            | ✓                   |         |  |
| Controls                            |              | ✓