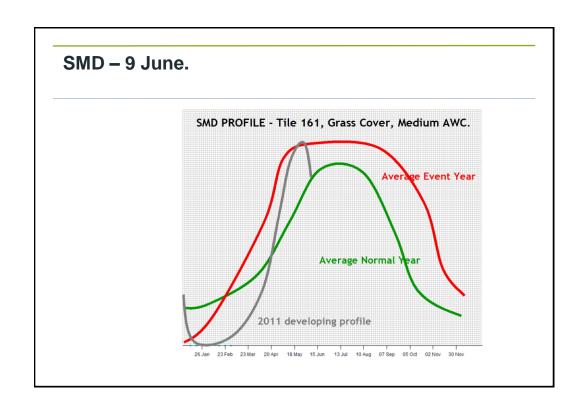

|
|         |            |            |       |  |
|         |            |            |       |  |
|         |            |            |       |  |
|         |            |            |       |  |
|         |            |            |       |  |
|         |            |            |       |  |
|         |            |            |       |  |
|         |            |            |       |  |
| Interr  | uptions a  | nd distrac | tions |  |
|         |            |            |       |  |
|         |            |            |       |  |
|         |            |            |       |  |
|         |            |            |       |  |
|         |            |            |       |  |
|         |            |            |       |  |
|         |            |            |       |  |

















| Conclus | ion |  |  |  |
|---------|-----|--|--|--|
|         |     |  |  |  |
|         |     |  |  |  |
|         |     |  |  |  |
|         |     |  |  |  |
|         |     |  |  |  |
|         |     |  |  |  |
|         |     |  |  |  |
|         |     |  |  |  |