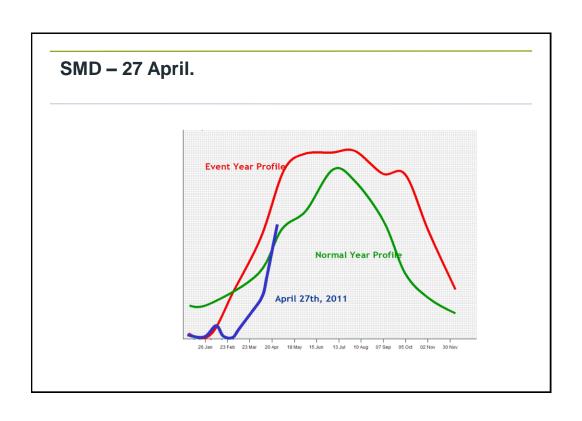

|  |
|         |            |            |       |  |
|         |            |            |       |  |
|         |            |            |       |  |
|         |            |            |       |  |
|         |            |            |       |  |
|         |            |            |       |  |
|         |            |            |       |  |
|         |            |            |       |  |
| Interr  | uptions a  | nd distrac | tions |  |
|         |            |            |       |  |
|         |            |            |       |  |
|         |            |            |       |  |
|         |            |            |       |  |
|         |            |            |       |  |
|         |            |            |       |  |
|         |            |            |       |  |

















| Conclus | ion |  |  |  |
|---------|-----|--|--|--|
|         |     |  |  |  |
|         |     |  |  |  |
|         |     |  |  |  |
|         |     |  |  |  |
|         |     |  |  |  |
|         |     |  |  |  |
|         |     |  |  |  |
|         |     |  |  |  |