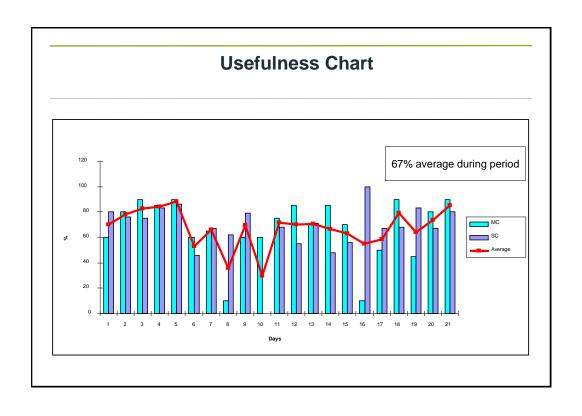

|       |  |
|         |            |            |       |  |
|         |            |            |       |  |
|         |            |            |       |  |
|         |            |            |       |  |
|         |            |            |       |  |
|         |            |            |       |  |
|         |            |            |       |  |
|         |            |            |       |  |
| Interr  | uptions a  | nd distrac | tions |  |
|         |            |            |       |  |
|         |            |            |       |  |
|         |            |            |       |  |
|         |            |            |       |  |
|         |            |            |       |  |
|         |            |            |       |  |
|         |            |            |       |  |

















| Conclus | ion |  |  |  |
|---------|-----|--|--|--|
|         |     |  |  |  |
|         |     |  |  |  |
|         |     |  |  |  |
|         |     |  |  |  |
|         |     |  |  |  |
|         |     |  |  |  |
|         |     |  |  |  |
|         |     |  |  |  |