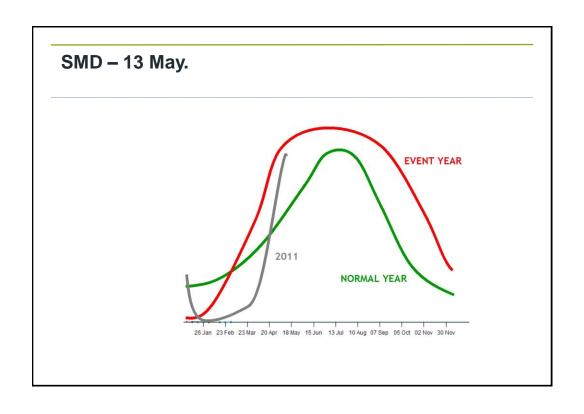

|  |
|         |            |            |       |  |
|         |            |            |       |  |
|         |            |            |       |  |
|         |            |            |       |  |
|         |            |            |       |  |
|         |            |            |       |  |
|         |            |            |       |  |
|         |            |            |       |  |
| Interr  | uptions a  | nd distrac | tions |  |
|         |            |            |       |  |
|         |            |            |       |  |
|         |            |            |       |  |
|         |            |            |       |  |
|         |            |            |       |  |
|         |            |            |       |  |
|         |            |            |       |  |

















| Conclus | ion |  |  |  |
|---------|-----|--|--|--|
|         |     |  |  |  |
|         |     |  |  |  |
|         |     |  |  |  |
|         |     |  |  |  |
|         |     |  |  |  |
|         |     |  |  |  |
|         |     |  |  |  |
|         |     |  |  |  |