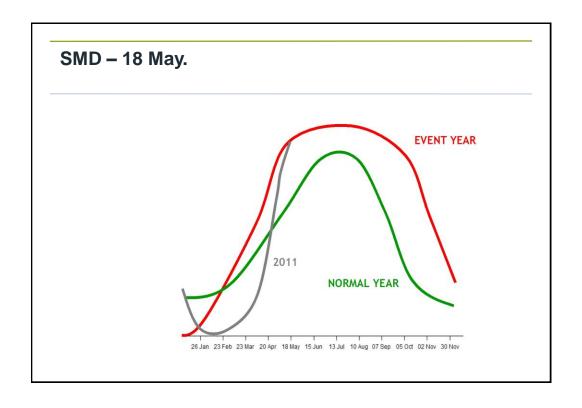

|  |
|         |            |            |       |  |
|         |            |            |       |  |
|         |            |            |       |  |
|         |            |            |       |  |
|         |            |            |       |  |
|         |            |            |       |  |
|         |            |            |       |  |
|         |            |            |       |  |
| Interr  | uptions a  | nd distrac | tions |  |
|         |            |            |       |  |
|         |            |            |       |  |
|         |            |            |       |  |
|         |            |            |       |  |
|         |            |            |       |  |
|         |            |            |       |  |
|         |            |            |       |  |

















| Conclus | ion |  |  |  |
|---------|-----|--|--|--|
|         |     |  |  |  |
|         |     |  |  |  |
|         |     |  |  |  |
|         |     |  |  |  |
|         |     |  |  |  |
|         |     |  |  |  |
|         |     |  |  |  |
|         |     |  |  |  |