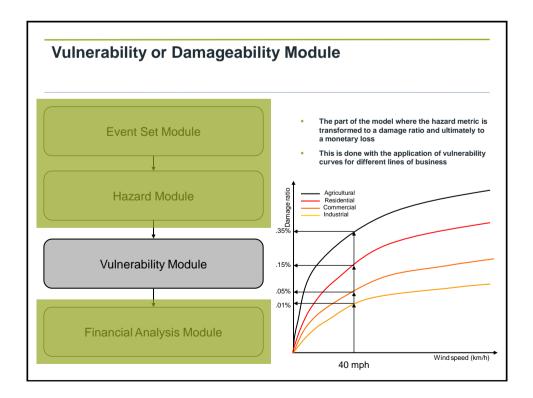

## **Modelling Damage to Buildings** Source: AIF Damage to buildings typically account for the largest proportion of losses Catastrophe models have a suite of vulnerability curves to model damage to buildings for different occupancy classes and construction types For the same type of construction type, commercial and industrial buildings tend to experience lowest damage Residential Agricultural risks are usually the most vulnerable -Commercial structures (e.g. Greenhouse can suffer total Industrial Agricultural losses - Damage ratio of 1 or 100% of SI) Greenhouse For masonry construction type Wind Speed (km/hour)