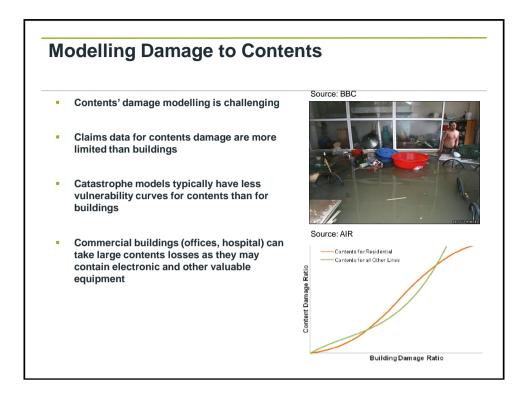

- Damage to Contents (C)
- Business Interruption (BI) or Additional Living Expenses (ALE)