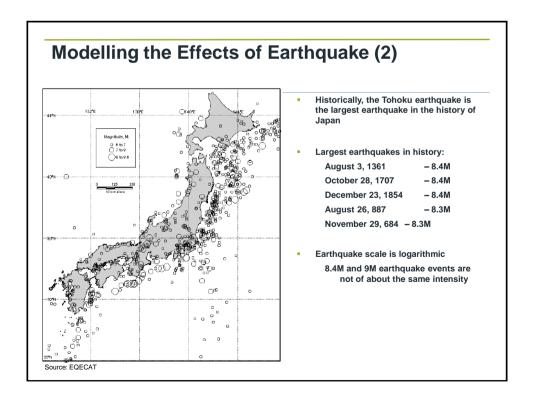

For each LOB losses break down by: Damage to Buildings (B)

- Damage to Contents (C)
- Business Interruption (BI) or Additional Living Expenses (ALE)





## **Modelling Damage to Buildings** Source: AIF Damage to buildings typically account for the largest proportion of losses Catastrophe models have a suite of vulnerability curves to model damage to buildings for different occupancy classes and construction types For the same type of construction type, commercial and industrial buildings tend to experience lowest damage Residential Agricultural risks are usually the most vulnerable -Commercial structures (e.g. Greenhouse can suffer total Industrial Agricultural losses - Damage ratio of 1 or 100% of SI) Greenhouse For masonry construction type Wind Speed (km/hour)





























|                                      | -                            | matters          | Comparison of losses – Size of economy matters |                     |  |  |  |
|--------------------------------------|------------------------------|------------------|------------------------------------------------|---------------------|--|--|--|
| Event                                | Estimated Economic<br>Losses | Country GDP      | % of GDP                                       | % of insured losses |  |  |  |
| Chile EQ                             | \$30 bn                      | \$300 bn         | 10%                                            | 25%                 |  |  |  |
| Christchurch EQ                      | \$20 bn                      | \$120 bn         | 16.7%