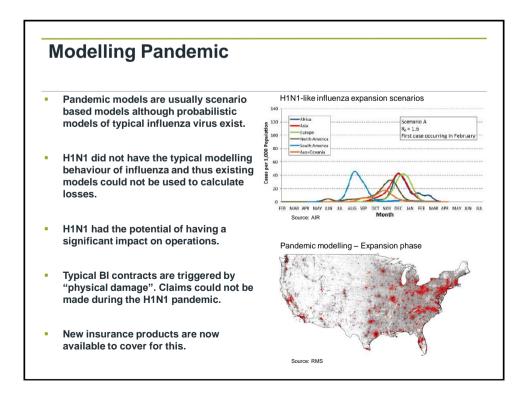

y of Berkley For each LOB losses break down by: Damage to Buildings (B)

- Damage to Contents (C)
- Business Interruption (BI) or Additional Living Expenses (ALE)





## **Modelling Damage to Buildings** Source: AIF Damage to buildings typically account for the largest proportion of losses Catastrophe models have a suite of vulnerability curves to model damage to buildings for different occupancy classes and construction types For the same type of construction type, commercial and industrial buildings tend to experience lowest damage Residential Agricultural risks are usually the most vulnerable -Commercial structures (e.g. Greenhouse can suffer total Industrial Agricultural losses - Damage ratio of 1 or 100% of SI) Greenhouse For masonry construction type Wind Speed (km/hour)





























|                                      | -                            | matters          | Comparison of losses – Size of economy matters |                     |  |  |  |
|--------------------------------------|------------------------------|------------------|------------------------------------------------|---------------------|--|--|--|
| Event                                | Estimated Economic<br>Losses | Country GDP      | % of GDP                                       | % of insured losses |  |  |  |
| Chile EQ                             | \$30 bn                      | \$300 bn         | 10%                                            | 25%                 |  |  |  |
| Christchurch EQ                      | \$20 bn                      | \$120 bn         | 16.7%