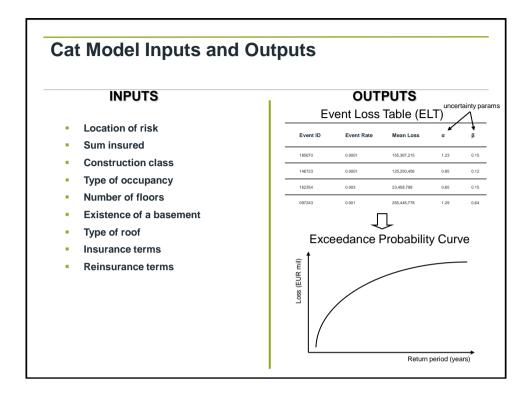

18-1-2007 | 1836         25-8-2005         Hurricane Katrina           43         23-8-1992         Hurricane Andrew           2982         11-9-2011         World Trade Centre           61         17-1-1994         Northridge Earthquake           136         6-9-2008         Hurricane Ike           124         2-9-2004         Hurricane Ike           135         19-10-2005         Hurricane Wilma           34         20-9-2005         Hurricane Rita           24         11-8-2004         Hurricane Charley           51         27-9-1991         Typhoon Mirelle           71         15-9-1989         Hurricane Hugo           562         27-2-2010         Chilean Earthquake           95         25-1-1990         Storm Daria           110         25-12-1999         Storm Kyrill |























## **Typical Lines of Business modelled** Source: AIR Main Lines of Business (LOB) Modelled: Residential Commercial Industrial Agricultural Source: University of Berkley For each LOB losses break down by: Damage to Buildings (B)

- Damage to Contents (C)
- Business Interruption (BI) or Additional Living Expenses (ALE)





## **Modelling Damage to Buildings** Source: AIF Damage to buildings typically account for the largest proportion of losses Catastrophe models have a suite of vulnerability curves to model damage to buildings for different occupancy classes and construction types For the same type of construction type, commercial and industrial buildings tend to experience lowest damage Residential Agricultural risks are usually the most vulnerable -Commercial structures (e.g