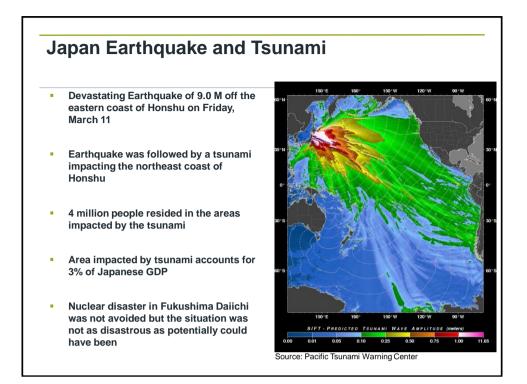

|                                      | -                            | matters          | Comparison of losses – Size of economy matters |                     |  |  |  |
|--------------------------------------|------------------------------|------------------|------------------------------------------------|---------------------|--|--|--|
| Event                                | Estimated Economic<br>Losses | Country GDP      | % of GDP                                       | % of insured losses |  |  |  |
| Chile EQ                             | \$30 bn                      | \$300 bn         | 10%                                            | 25%                 |  |  |  |
| Christchurch EQ                      | \$20 bn                      | \$120 bn         | 16.7%                                          | 75%                 |  |  |  |
| Hurricane Katrina US                 | \$125 bn                     | \$13,000 bn      | 0.96%                                          | 58%                 |  |  |  |
| Japan EQ &TS                         | \$200 bn*                    | \$5,500 bn       | 3.63%                                          | 10%                 |  |  |  |
|                                      |                              |                  |                                                |                     |  |  |  |
| <ul> <li>Japan earthqual</li> </ul>  | ke is the single most        | costly event see | n globally                                     |                     |  |  |  |
| <ul> <li>Size of the Jana</li> </ul> | nese economy is larg         | e                |                                                |                     |  |  |  |