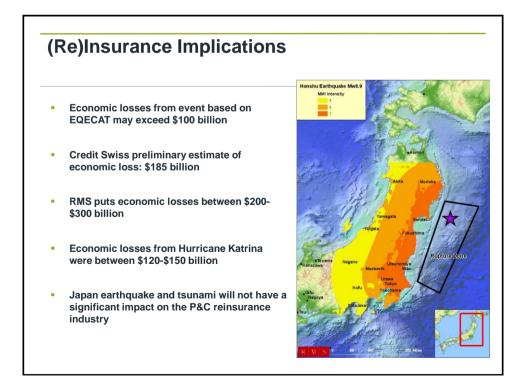

each LOB losses break down by: Damage to Buildings (B)

- Damage to Contents (C)
- Business Interruption (BI) or Additional Living Expenses (ALE)





## **Modelling Damage to Buildings** Source: AIF Damage to buildings typically account for the largest proportion of losses Catastrophe models have a suite of vulnerability curves to model damage to buildings for different occupancy classes and construction types For the same type of construction type, commercial and industrial buildings tend to experience lowest damage Residential Agricultural risks are usually the most vulnerable -Commercial structures (e.g. Greenhouse can suffer total Industrial Agricultural losses - Damage ratio of 1 or 100% of SI) Greenhouse For masonry construction type Wind Speed (km/hour)





























|                                      | -                            | matters          | Comparison of losses – Size of economy matters |                     |  |  |  |
|--------------------------------------|------------------------------|------------------|------------------------------------------------|---------------------|--|--|--|
| Event                                | Estimated Economic<br>Losses | Country GDP      | % of GDP                                       | % of insured losses |  |  |  |
| Chile EQ                             | \$30 bn                      | \$300 bn         | 10%                                            | 25%                 |  |  |  |
| Christchurch EQ                      | \$20 bn                      | \$120 bn         | 16.7%