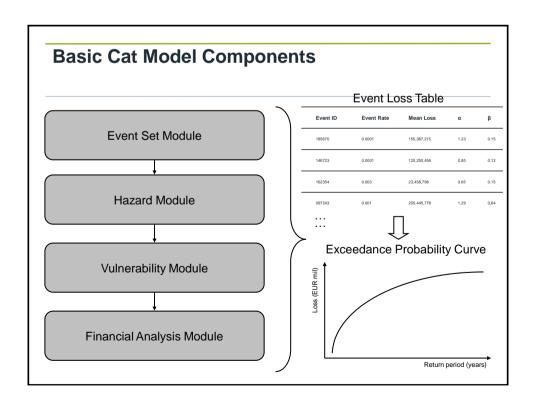

18-1-2007 | 1836         25-8-2005         Hurricane Katrina           43         23-8-1992         Hurricane Andrew           2982         11-9-2011         World Trade Centre           61         17-1-1994         Northridge Earthquake           136         6-9-2008         Hurricane Ike           124         2-9-2004         Hurricane Ike           135         19-10-2005         Hurricane Wilma           34         20-9-2005         Hurricane Rita           24         11-8-2004         Hurricane Charley           51         27-9-1991         Typhoon Mirelle           71         15-9-1989         Hurricane Hugo           562         27-2-2010         Chilean Earthquake           95         25-1-1990         Storm Daria           110         25-12-1999         Storm Kyrill |























## **Typical Lines of Business modelled** Source: AIR Main Lines of Business (LOB) Modelled: Residential Commercial Industrial Agricultural Source: University of Berkley For each LOB losses break down by: Damage to Buildings (B)

- Damage to Contents (C)
- Business Interruption (BI) or Additional Living Expenses (ALE)





## **Modelling Damage to Buildings** Source: AIF Damage to buildings typically account for the largest proportion of losses Catastrophe models have a suite of vulnerability curves to model damage to buildings for different occupancy classes and construction types For the same type of construction type, commercial and industrial buildings tend to experience lowest damage Residential Agricultural risks are usually the most vulnerable -Commercial structures (e