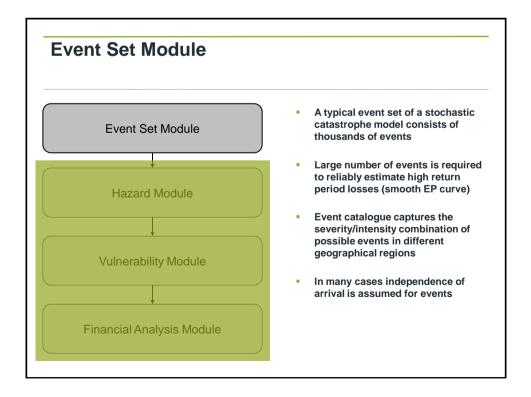

18-1-2007 | 1836         25-8-2005         Hurricane Katrina           43         23-8-1992         Hurricane Andrew           2982         11-9-2011         World Trade Centre           61         17-1-1994         Northridge Earthquake           136         6-9-2008         Hurricane Ike           124         2-9-2004         Hurricane Ike           135         19-10-2005         Hurricane Wilma           34         20-9-2005         Hurricane Rita           24         11-8-2004         Hurricane Charley           51         27-9-1991         Typhoon Mirelle           71         15-9-1989         Hurricane Hugo           562         27-2-2010         Chilean Earthquake           95         25-1-1990         Storm Daria           110         25-12-1999         Storm Kyrill |























## **Typical Lines of Business modelled** Source: AIR Main Lines of Business (LOB) Modelled: Residential Commercial Industrial Agricultural Source: University of Berkley For each LOB losses break down by: Damage to Buildings (B)

- Damage to Contents (C)
- Business Interruption (BI) or Additional Living Expenses (ALE)





## **Modelling Damage to Buildings** Source: AIF Damage to buildings typically account for the largest proportion of losses Catastrophe models have a suite of vulnerability curves to model damage to buildings for different occupancy classes and construction types For the same type of construction type, commercial and industrial buildings tend to experience lowest damage Residential Agricultural risks are usually the most vulnerable -Commercial structures (e.g.