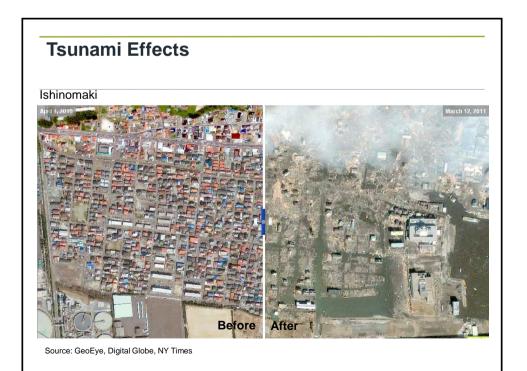

kley For each LOB losses break down by: Damage to Buildings (B)

- Damage to Contents (C)
- Business Interruption (BI) or Additional Living Expenses (ALE)





## **Modelling Damage to Buildings** Source: AIF Damage to buildings typically account for the largest proportion of losses Catastrophe models have a suite of vulnerability curves to model damage to buildings for different occupancy classes and construction types For the same type of construction type, commercial and industrial buildings tend to experience lowest damage Residential Agricultural risks are usually the most vulnerable -Commercial structures (e.g. Greenhouse can suffer total Industrial Agricultural losses - Damage ratio of 1 or 100% of SI) Greenhouse For masonry construction type Wind Speed (km/hour)





























|                                      | -                            | matters          | Comparison of losses – Size of economy matters |                     |  |  |  |
|--------------------------------------|------------------------------|------------------|------------------------------------------------|---------------------|--|--|--|
| Event                                | Estimated Economic<br>Losses | Country GDP      | % of GDP                                       | % of insured losses |  |  |  |
| Chile EQ                             | \$30 bn                      | \$300 bn         | 10%                                            | 25%                 |  |  |  |
| Christchurch EQ                      | \$20 bn                      | \$120 bn         | 16.7%