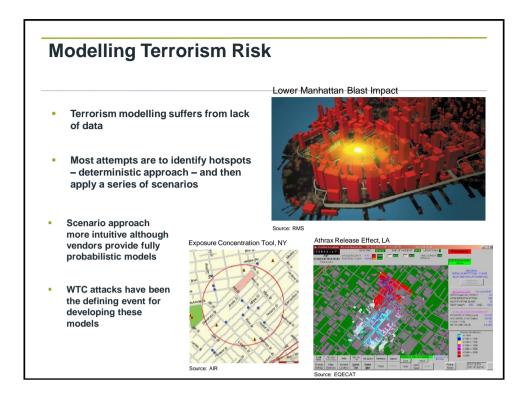

ity of Berkley For each LOB losses break down by: Damage to Buildings (B)

- Damage to Contents (C)
- Business Interruption (BI) or Additional Living Expenses (ALE)





## **Modelling Damage to Buildings** Source: AIF Damage to buildings typically account for the largest proportion of losses Catastrophe models have a suite of vulnerability curves to model damage to buildings for different occupancy classes and construction types For the same type of construction type, commercial and industrial buildings tend to experience lowest damage Residential Agricultural risks are usually the most vulnerable -Commercial structures (e.g. Greenhouse can suffer total Industrial Agricultural losses - Damage ratio of 1 or 100% of SI) Greenhouse For masonry construction type Wind Speed (km/hour)





























|                                      | -                            | matters          | Comparison of losses – Size of economy matters |                     |  |  |  |
|--------------------------------------|------------------------------|------------------|------------------------------------------------|---------------------|--|--|--|
| Event                                | Estimated Economic<br>Losses | Country GDP      | % of GDP                                       | % of insured losses |  |  |  |
| Chile EQ                             | \$30 bn                      | \$300 bn         | 10%                                            | 25%                 |  |  |  |
| Christchurch EQ                      | \$20 bn                      | \$120 bn         | 16.7%