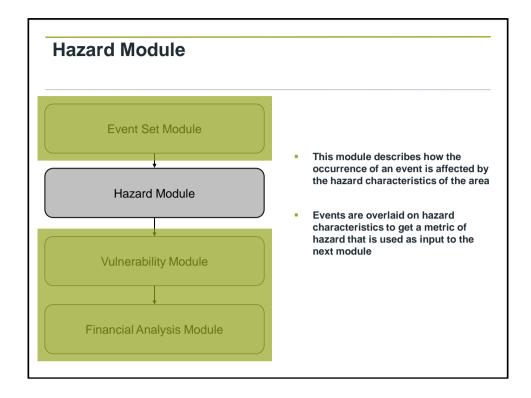

-1-2007 | 1836         25-8-2005         Hurricane Katrina           43         23-8-1992         Hurricane Andrew           2982         11-9-2011         World Trade Centre           61         17-1-1994         Northridge Earthquake           136         6-9-2008         Hurricane Ike           124         2-9-2004         Hurricane Ike           135         19-10-2005         Hurricane Wilma           34         20-9-2005         Hurricane Rita           24         11-8-2004         Hurricane Charley           51         27-9-1991         Typhoon Mirelle           71         15-9-1989         Hurricane Hugo           562         27-2-2010         Chilean Earthquake           95         25-1-1990         Storm Daria           110         25-12-1999         Storm Kyrill |























## **Typical Lines of Business modelled** Source: AIR Main Lines of Business (LOB) Modelled: Residential Commercial Industrial Agricultural Source: University of Berkley For each LOB losses break down by: Damage to Buildings (B)

- Damage to Contents (C)
- Business Interruption (BI) or Additional Living Expenses (ALE)





## **Modelling Damage to Buildings** Source: AIF Damage to buildings typically account for the largest proportion of losses Catastrophe models have a suite of vulnerability curves to model damage to buildings for different occupancy classes and construction types For the same type of construction type, commercial and industrial buildings tend to experience lowest damage Residential Agricultural risks are usually the most vulnerable -Commercial structures (e.g. Gr