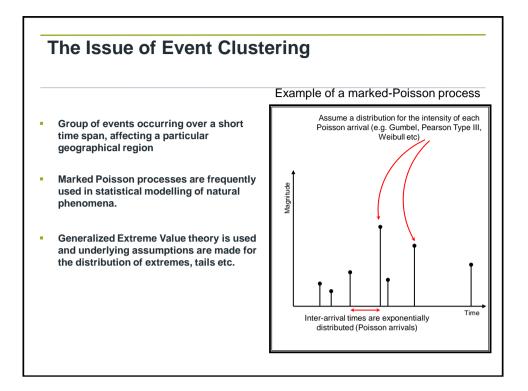

versity of Berkley For each LOB losses break down by: Damage to Buildings (B)

- Damage to Contents (C)
- Business Interruption (BI) or Additional Living Expenses (ALE)





## **Modelling Damage to Buildings** Source: AIF Damage to buildings typically account for the largest proportion of losses Catastrophe models have a suite of vulnerability curves to model damage to buildings for different occupancy classes and construction types For the same type of construction type, commercial and industrial buildings tend to experience lowest damage Residential Agricultural risks are usually the most vulnerable -Commercial structures (e.g. Greenhouse can suffer total Industrial Agricultural losses - Damage ratio of 1 or 100% of SI) Greenhouse For masonry construction type Wind Speed (km/hour)





























|                                      | -                            | matters          | Comparison of losses – Size of economy matters |                     |  |  |  |
|--------------------------------------|------------------------------|------------------|------------------------------------------------|---------------------|--|--|--|
| Event                                | Estimated Economic<br>Losses | Country GDP      | % of GDP                                       | % of insured losses |  |  |  |
| Chile EQ                             | \$30 bn                      | \$300 bn         | 10%                                            | 25%                 |  |  |  |
| Christchurch EQ                      | \$20 bn                      | \$120 bn         | 1