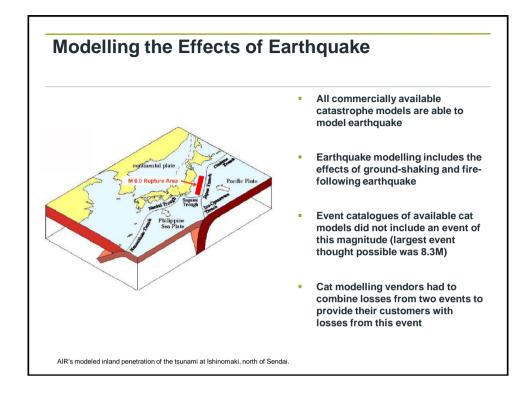

ey For each LOB losses break down by: Damage to Buildings (B)

- Damage to Contents (C)
- Business Interruption (BI) or Additional Living Expenses (ALE)





## **Modelling Damage to Buildings** Source: AIF Damage to buildings typically account for the largest proportion of losses Catastrophe models have a suite of vulnerability curves to model damage to buildings for different occupancy classes and construction types For the same type of construction type, commercial and industrial buildings tend to experience lowest damage Residential Agricultural risks are usually the most vulnerable -Commercial structures (e.g. Greenhouse can suffer total Industrial Agricultural losses - Damage ratio of 1 or 100% of SI) Greenhouse For masonry construction type Wind Speed (km/hour)





























|                                      | -                            | matters          | Comparison of losses – Size of economy matters |                     |  |  |  |
|--------------------------------------|------------------------------|------------------|------------------------------------------------|---------------------|--|--|--|
| Event                                | Estimated Economic<br>Losses | Country GDP      | % of GDP                                       | % of insured losses |  |  |  |
| Chile EQ                             | \$30 bn                      | \$300 bn         | 10%                                            | 25%                 |  |  |  |
| Christchurch EQ                      | \$20 bn                      | \$120 bn         | 16.7%