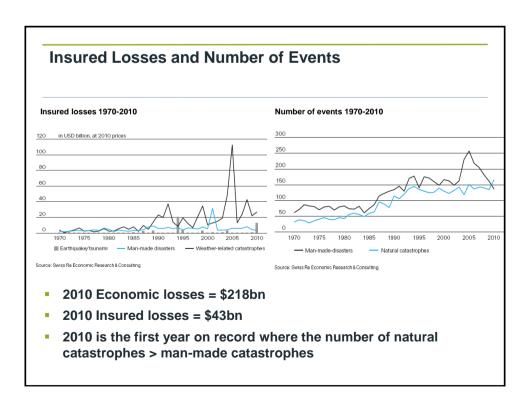

Source: Swiss Re Economic Research & Consulting

- Total economic loss of \$218 billion for 2010
- Of the \$43 billion of insured losses the split between natural and man-made is:
   \$40 billion Natural
  - \$3 billion Man-made
- 2010 ranks 7<sup>th</sup> in the last 41 years in terms of insured losses