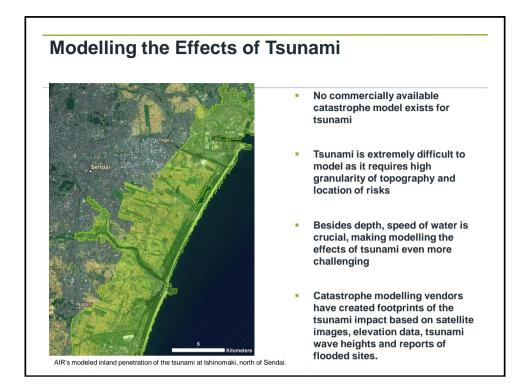

or each LOB losses break down by: Damage to Buildings (B)

- Damage to Contents (C)
- Business Interruption (BI) or Additional Living Expenses (ALE)





## **Modelling Damage to Buildings** Source: AIF Damage to buildings typically account for the largest proportion of losses Catastrophe models have a suite of vulnerability curves to model damage to buildings for different occupancy classes and construction types For the same type of construction type, commercial and industrial buildings tend to experience lowest damage Residential Agricultural risks are usually the most vulnerable -Commercial structures (e.g. Greenhouse can suffer total Industrial Agricultural losses - Damage ratio of 1 or 100% of SI) Greenhouse For masonry construction type Wind Speed (km/hour)





























|                                      | -                            | matters          | Comparison of losses – Size of economy matters |                     |  |  |  |
|--------------------------------------|------------------------------|------------------|------------------------------------------------|---------------------|--|--|--|
| Event                                | Estimated Economic<br>Losses | Country GDP      | % of GDP                                       | % of insured losses |  |  |  |
| Chile EQ                             | \$30 bn                      | \$300 bn         | 10%                                            | 25%                 |  |  |  |
| Christchurch EQ                      | \$20 bn                      | \$120 bn         | 16.7%