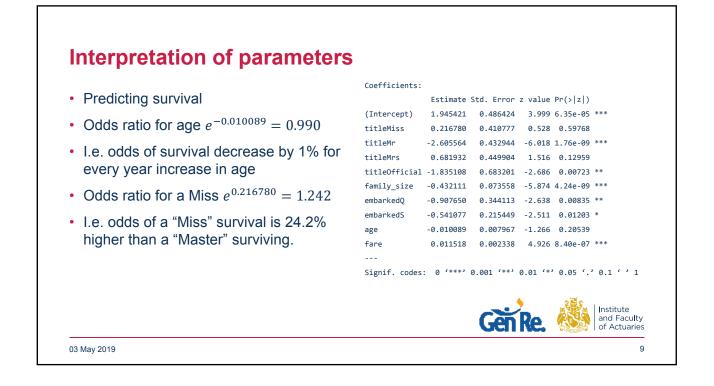

7









| row  | predict_prob_gIm | predict_glm | survived |
|------|------------------|-------------|----------|
| 1045 | 0.6680738        | 1           | 1        |
| 986  | 0.1426785        | 0           | 1        |
| 512  | 0.0748915        | 0           | 0        |
| 447  | 0.4889538        | 0           | 1        |
| 472  | 0.7950490        | 1           | 1        |
| 259  | 0.8562478        | 1           | 1        |













| Μ | lodel          | AUC   |  |
|---|----------------|-------|--|
| R | andom Guessing | 51.9% |  |
| G | LM             | 84.6% |  |
| D | ecision Tree   | 82.7% |  |
| R | andom Forest   | 86.7% |  |













## 16













| Questions                                                                | Comments