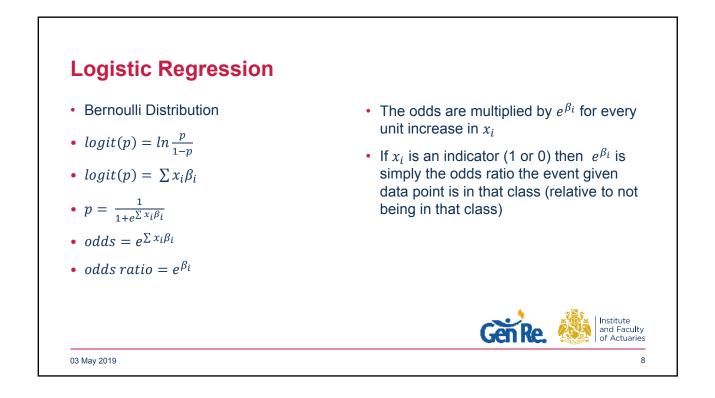

7









| row  | predict_prob_gIm | predict_glm | survived |
|------|------------------|-------------|----------|
| 1045 | 0.6680738        | 1           | 1        |
| 986  | 0.1426785        | 0           | 1        |
| 512  | 0.0748915        | 0           | 0        |
| 447  | 0.4889538        | 0           | 1        |
| 472  | 0.7950490        | 1           | 1        |
| 259  | 0.8562478        | 1           | 1        |













| Μ | lodel          | AUC   |  |
|---|----------------|-------|--|
| R | andom Guessing | 51.9% |  |
| G | LM             | 84.6% |  |
| D | ecision Tree   | 82.7% |  |
| R | andom Forest   | 86.7% |  |













## 16













| Questions                                                                | Comments