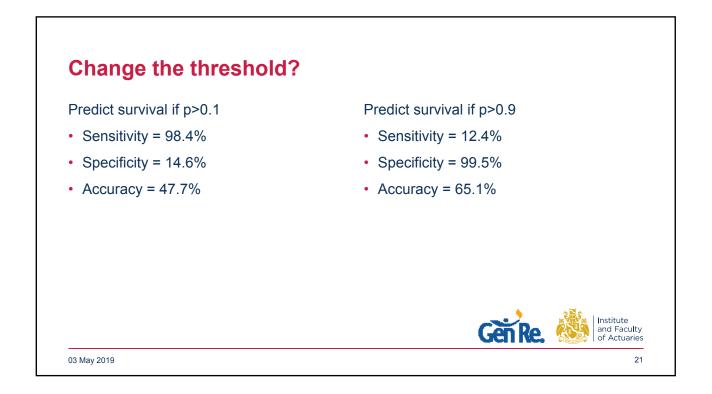

7









| row  | predict_prob_gIm | predict_glm | survived |
|------|------------------|-------------|----------|
| 1045 | 0.6680738        | 1           | 1        |
| 986  | 0.1426785        | 0           | 1        |
| 512  | 0.0748915        | 0           | 0        |
| 447  | 0.4889538        | 0           | 1        |
| 472  | 0.7950490        | 1           | 1        |
| 259  | 0.8562478        | 1           | 1        |













| Μ | lodel          | AUC   |  |
|---|----------------|-------|--|
| R | andom Guessing | 51.9% |  |
| G | LM             | 84.6% |  |
| D | ecision Tree   | 82.7% |  |
| R | andom Forest   | 86.7% |  |













## 16













| Questions                                                                | Comments                                  |
|--------------------------------------------------------------------------|-------------------------------------------|
| Expressions of individual views by members and its staff are encouraged. | of the Institute and Faculty of Actuaries |
| The views expressed in this presentation are                             | those of the presenter.                   |
|