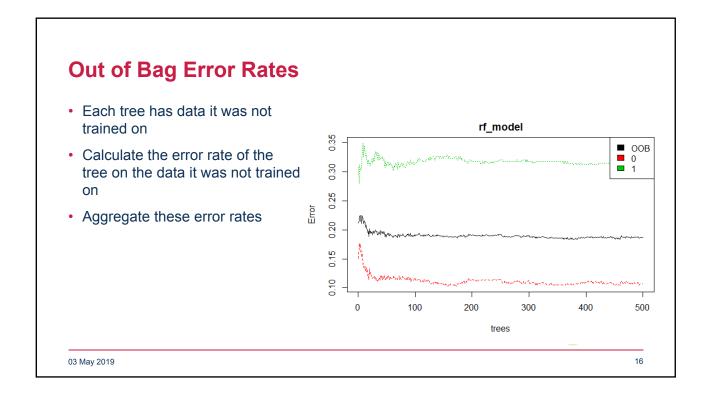

7









| row  | predict_prob_gIm | predict_glm | survived |
|------|------------------|-------------|----------|
| 1045 | 0.6680738        | 1           | 1        |
| 986  | 0.1426785        | 0           | 1        |
| 512  | 0.0748915        | 0           | 0        |
| 447  | 0.4889538        | 0           | 1        |
| 472  | 0.7950490        | 1           | 1        |
| 259  | 0.8562478        | 1           | 1        |













| Μ | lodel          | AUC   |  |
|---|----------------|-------|--|
| R | andom Guessing | 51.9% |  |
| G | LM             | 84.6% |  |
| D | ecision Tree   | 82.7% |  |
| R | andom Forest   | 86.7% |  |













## 16













| Questions                                                                | Comments                                  |