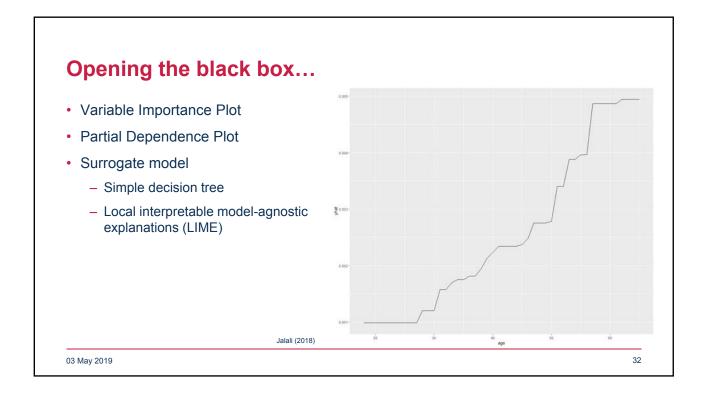

7









| row  | predict_prob_gIm | predict_glm | survived |
|------|------------------|-------------|----------|
| 1045 | 0.6680738        | 1           | 1        |
| 986  | 0.1426785        | 0           | 1        |
| 512  | 0.0748915        | 0           | 0        |
| 447  | 0.4889538        | 0           | 1        |
| 472  | 0.7950490        | 1           | 1        |
| 259  | 0.8562478        | 1           | 1        |













| Μ | lodel          | AUC   |  |
|---|----------------|-------|--|
| R | andom Guessing | 51.9% |  |
| G | LM             | 84.6% |  |
| D | ecision Tree   | 82.7% |  |
| R | andom Forest   | 86.7% |  |













## 16













| Questions                                                                | Comments                                  |
|--------------------------------------------------------------------------|-------------------------------------------|
| Expressions of individual views by members and its staff are encouraged. | of the Institute and Faculty of Actuaries |
| The views expressed in this presentation are                             | those of the presenter.                   |
|                                                                          |                                           |