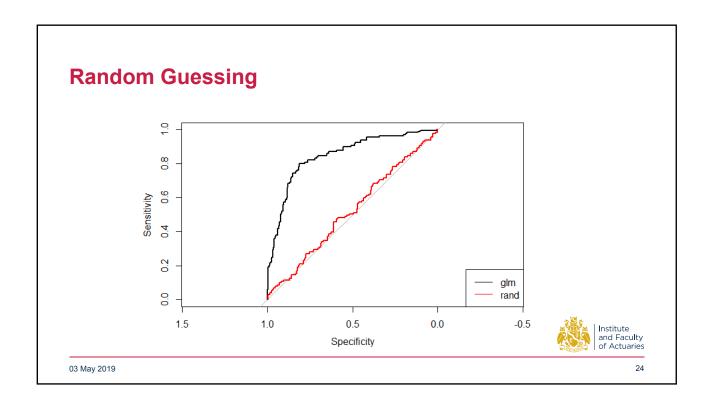

| Μ | lodel          | AUC   |  |
|---|----------------|-------|--|
| R | andom Guessing | 51.9% |  |
| G | LM             | 84.6% |  |
| D | ecision Tree   | 82.7% |  |
| R | andom Forest   | 86.7% |  |