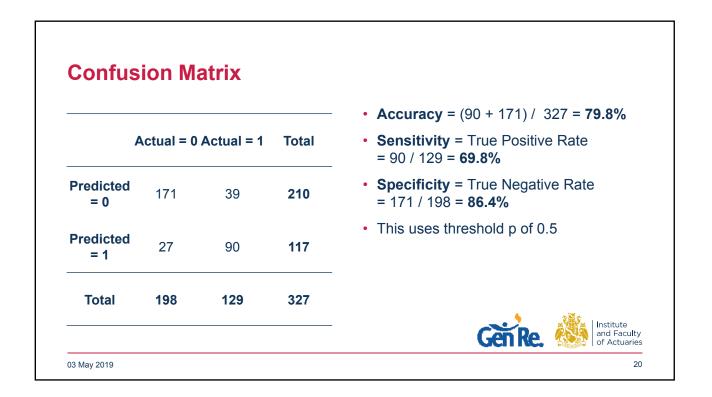

7









| row  | predict_prob_gIm | predict_glm | survived |
|------|------------------|-------------|----------|
| 1045 | 0.6680738        | 1           | 1        |
| 986  | 0.1426785        | 0           | 1        |
| 512  | 0.0748915        | 0           | 0        |
| 447  | 0.4889538        | 0           | 1        |
| 472  | 0.7950490        | 1           | 1        |
| 259  | 0.8562478        | 1           | 1        |













| Μ | lodel          | AUC   |  |
|---|----------------|-------|--|
| R | andom Guessing | 51.9% |  |
| G | LM             | 84.6% |  |
| D | ecision Tree   | 82.7% |  |
| R | andom Forest   | 86.7% |  |













## 16













| Questions                                                                | Comments                                  |
|--------------------------------------------------------------------------|-------------------------------------------|
| Expressions of individual views by members and its staff are encouraged. | of the Institute and Faculty of Actuaries |
| The views expressed in this presentation are                             | those of the presenter.                   |
|