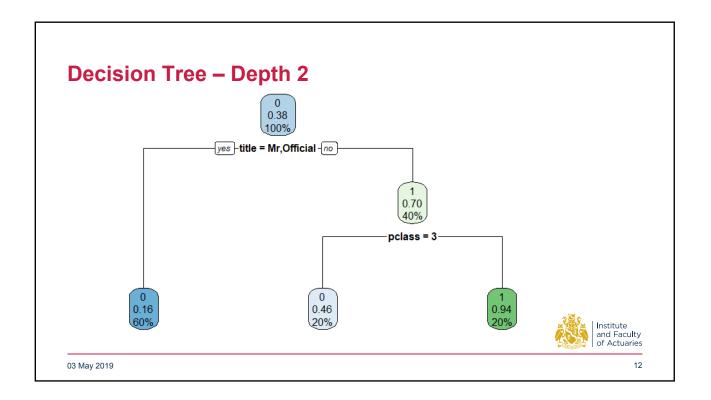

7









| row  | predict_prob_gIm | predict_glm | survived |
|------|------------------|-------------|----------|
| 1045 | 0.6680738        | 1           | 1        |
| 986  | 0.1426785        | 0           | 1        |
| 512  | 0.0748915        | 0           | 0        |
| 447  | 0.4889538        | 0           | 1        |
| 472  | 0.7950490        | 1           | 1        |
| 259  | 0.8562478        | 1           | 1        |













| Μ | lodel          | AUC   |  |
|---|----------------|-------|--|
| R | andom Guessing | 51.9% |  |
| G | LM             | 84.6% |  |
| D | ecision Tree   | 82.7% |  |
| R | andom Forest   | 86.7% |  |













## 16













| Questions                                                                | Comments