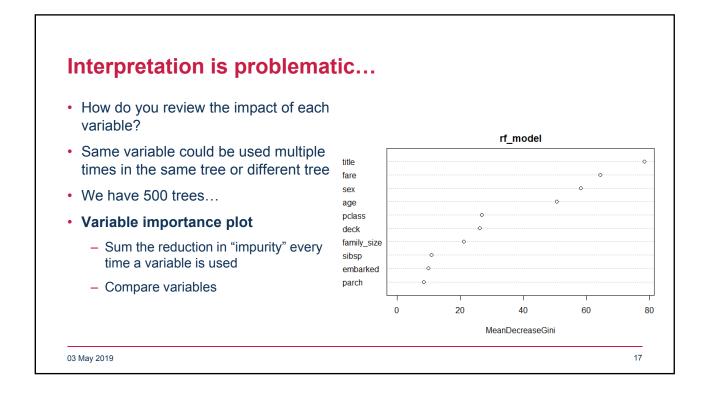

7









| row  | predict_prob_gIm | predict_glm | survived |
|------|------------------|-------------|----------|
| 1045 | 0.6680738        | 1           | 1        |
| 986  | 0.1426785        | 0           | 1        |
| 512  | 0.0748915        | 0           | 0        |
| 447  | 0.4889538        | 0           | 1        |
| 472  | 0.7950490        | 1           | 1        |
| 259  | 0.8562478        | 1           | 1        |













| Μ | lodel          | AUC   |  |
|---|----------------|-------|--|
| R | andom Guessing | 51.9% |  |
| G | LM             | 84.6% |  |
| D | ecision Tree   | 82.7% |  |
| R | andom Forest   | 86.7% |  |













## 16













| Questions                                                                | Comments                                  |
|-