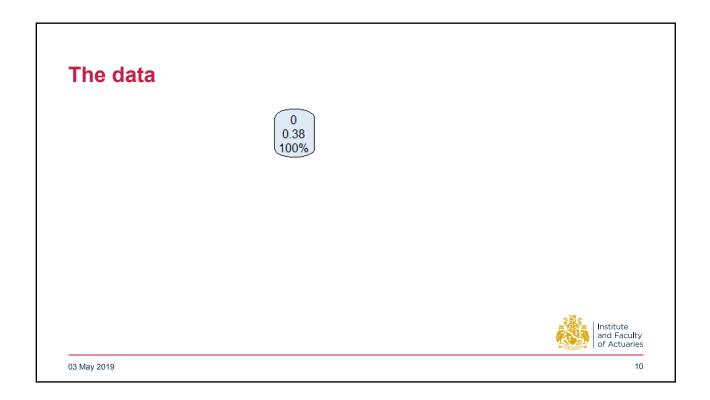

7









| row  | predict_prob_gIm | predict_glm | survived |
|------|------------------|-------------|----------|
| 1045 | 0.6680738        | 1           | 1        |
| 986  | 0.1426785        | 0           | 1        |
| 512  | 0.0748915        | 0           | 0        |
| 447  | 0.4889538        | 0           | 1        |
| 472  | 0.7950490        | 1           | 1        |
| 259  | 0.8562478        | 1           | 1        |













| Μ | lodel          | AUC   |  |
|---|----------------|-------|--|
| R | andom Guessing | 51.9% |  |
| G | LM             | 84.6% |  |
| D | ecision Tree   | 82.7% |  |
| R | andom Forest   | 86.7% |  |













## 16













| Questions                                                                | Comments