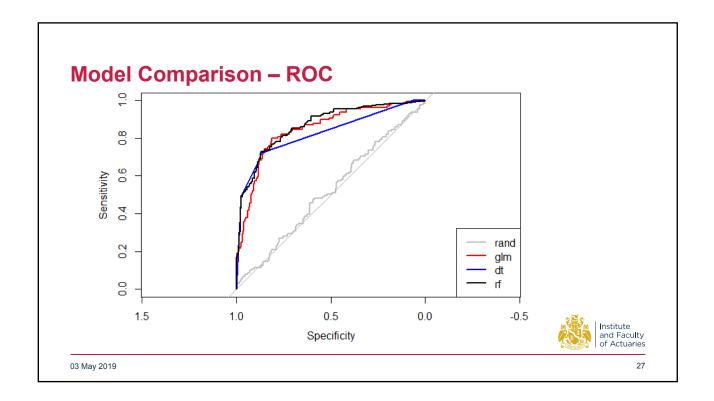

| Μ | lodel          | AUC   |  |
|---|----------------|-------|--|
| R | andom Guessing | 51.9% |  |
| G | LM             | 84.6% |  |
| D | ecision Tree   | 82.7% |  |
| R | andom Forest   | 86.7% |  |