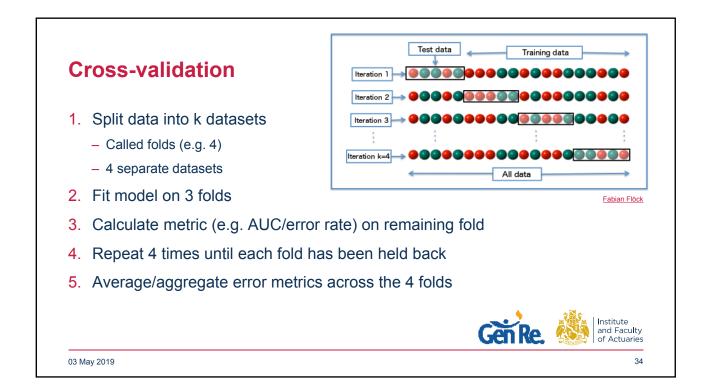

7









| row  | predict_prob_gIm | predict_glm | survived |
|------|------------------|-------------|----------|
| 1045 | 0.6680738        | 1           | 1        |
| 986  | 0.1426785        | 0           | 1        |
| 512  | 0.0748915        | 0           | 0        |
| 447  | 0.4889538        | 0           | 1        |
| 472  | 0.7950490        | 1           | 1        |
| 259  | 0.8562478        | 1           | 1        |













| Μ | lodel          | AUC   |  |
|---|----------------|-------|--|
| R | andom Guessing | 51.9% |  |
| G | LM             | 84.6% |  |
| D | ecision Tree   | 82.7% |  |
| R | andom Forest   | 86.7% |  |













## 16













| Questions                                                                | Comments                                  |
|--------------------------------------------------------------------------|-------------------------------------------|
| Expressions of individual views by members and its staff are encouraged. | of the Institute and Faculty of Actuaries |
| The views expressed in this presentation are                             | those of the presenter.                   |
|                                                                          |                                           |