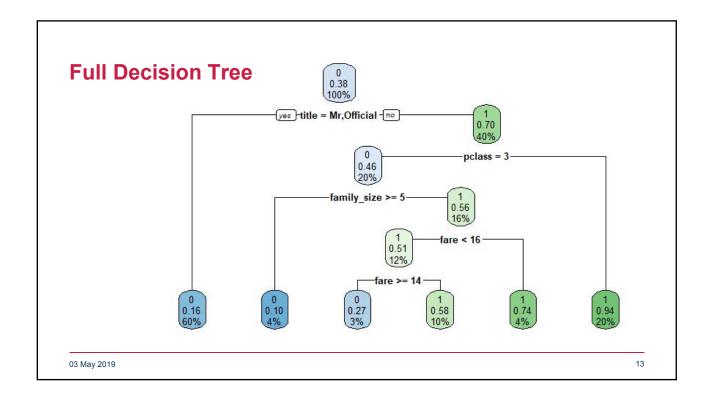

7









| row  | predict_prob_gIm | predict_glm | survived |
|------|------------------|-------------|----------|
| 1045 | 0.6680738        | 1           | 1        |
| 986  | 0.1426785        | 0           | 1        |
| 512  | 0.0748915        | 0           | 0        |
| 447  | 0.4889538        | 0           | 1        |
| 472  | 0.7950490        | 1           | 1        |
| 259  | 0.8562478        | 1           | 1        |













| Μ | lodel          | AUC   |  |
|---|----------------|-------|--|
| R | andom Guessing | 51.9% |  |
| G | LM             | 84.6% |  |
| D | ecision Tree   | 82.7% |  |
| R | andom Forest   | 86.7% |  |













## 16













| Questions                                                                | Comments