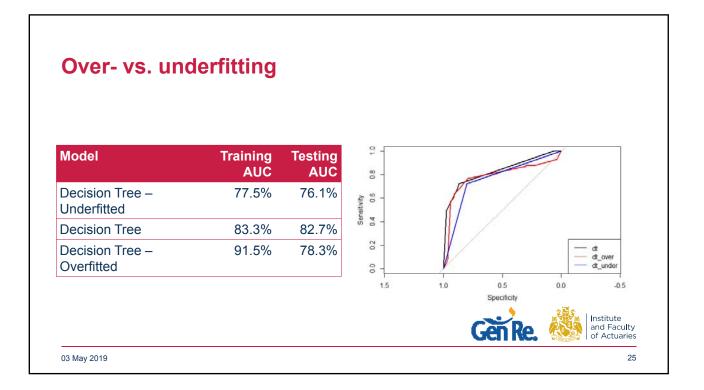

7









| row  | predict_prob_gIm | predict_glm | survived |
|------|------------------|-------------|----------|
| 1045 | 0.6680738        | 1           | 1        |
| 986  | 0.1426785        | 0           | 1        |
| 512  | 0.0748915        | 0           | 0        |
| 447  | 0.4889538        | 0           | 1        |
| 472  | 0.7950490        | 1           | 1        |
| 259  | 0.8562478        | 1           | 1        |













| Μ | lodel          | AUC   |  |
|---|----------------|-------|--|
| R | andom Guessing | 51.9% |  |
| G | LM             | 84.6% |  |
| D | ecision Tree   | 82.7% |  |
| R | andom Forest   | 86.7% |  |













## 16













| Questions                                                                | Comments                                  |
|--------------------------------------------------------------------------|-------------------------------------------|
| Expressions of individual views by members and its staff are encouraged. | of the Institute and Faculty of Actuaries |
| The views expressed in this presentation are                             | those of the presenter.                   |
|                                                                          |