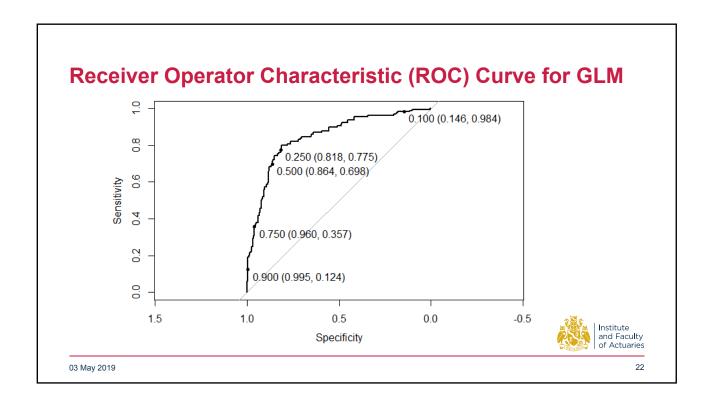

7









| row  | predict_prob_gIm | predict_glm | survived |
|------|------------------|-------------|----------|
| 1045 | 0.6680738        | 1           | 1        |
| 986  | 0.1426785        | 0           | 1        |
| 512  | 0.0748915        | 0           | 0        |
| 447  | 0.4889538        | 0           | 1        |
| 472  | 0.7950490        | 1           | 1        |
| 259  | 0.8562478        | 1           | 1        |













| Μ | lodel          | AUC   |  |
|---|----------------|-------|--|
| R | andom Guessing | 51.9% |  |
| G | LM             | 84.6% |  |
| D | ecision Tree   | 82.7% |  |
| R | andom Forest   | 86.7% |  |













## 16













| Questions                                                                | Comments                                  |
|--------------------------------------------------------------------------|-------------------------------------------|
| Expressions of individual views by members and its staff are encouraged. | of the Institute and Faculty of Actuaries |
| The views expressed in this presentation are                             | those of the presenter.                   |
|