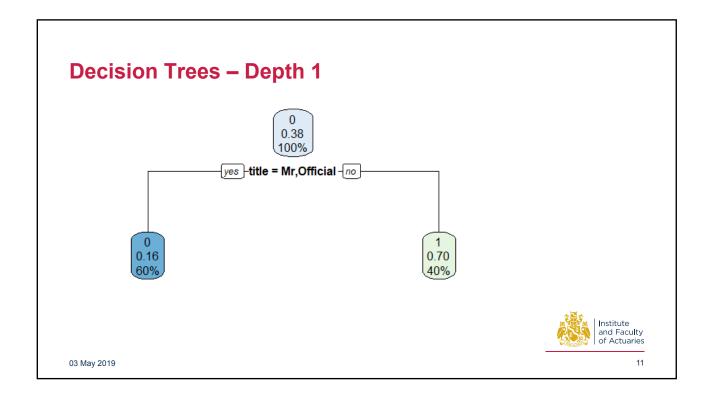

7









| row  | predict_prob_gIm | predict_glm | survived |
|------|------------------|-------------|----------|
| 1045 | 0.6680738        | 1           | 1        |
| 986  | 0.1426785        | 0           | 1        |
| 512  | 0.0748915        | 0           | 0        |
| 447  | 0.4889538        | 0           | 1        |
| 472  | 0.7950490        | 1           | 1        |
| 259  | 0.8562478        | 1           | 1        |













| Μ | lodel          | AUC   |  |
|---|----------------|-------|--|
| R | andom Guessing | 51.9% |  |
| G | LM             | 84.6% |  |
| D | ecision Tree   | 82.7% |  |
| R | andom Forest   | 86.7% |  |













## 16













| Questions                                                                | Comments