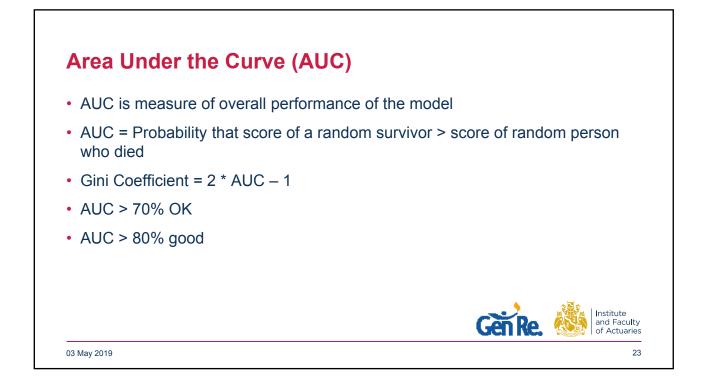

7









| row  | predict_prob_gIm | predict_glm | survived |
|------|------------------|-------------|----------|
| 1045 | 0.6680738        | 1           | 1        |
| 986  | 0.1426785        | 0           | 1        |
| 512  | 0.0748915        | 0           | 0        |
| 447  | 0.4889538        | 0           | 1        |
| 472  | 0.7950490        | 1           | 1        |
| 259  | 0.8562478        | 1           | 1        |













| Μ | lodel          | AUC   |  |
|---|----------------|-------|--|
| R | andom Guessing | 51.9% |  |
| G | LM             | 84.6% |  |
| D | ecision Tree   | 82.7% |  |
| R | andom Forest   | 86.7% |  |













## 16













| Questions                                                                | Comments                                  |
|--------------------------------------------------------------------------|-------------------------------------------|
| Expressions of individual views by members and its staff are encouraged. | of the Institute and Faculty of Actuaries |
| The views expressed in this presentation are                             | those of the presenter.                   |
|