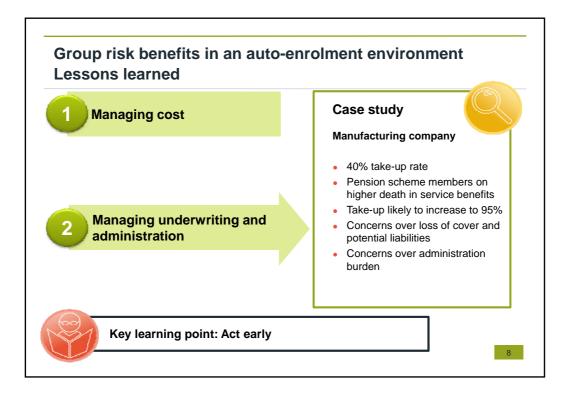

10







| <ul> <li>Now the real work begins</li> <li>The Pensions Regulator is increasing DC focus</li> </ul> |                                                                                                                                                                                                  |                                                                                                                                                    |                                                         |                                                                                                           |