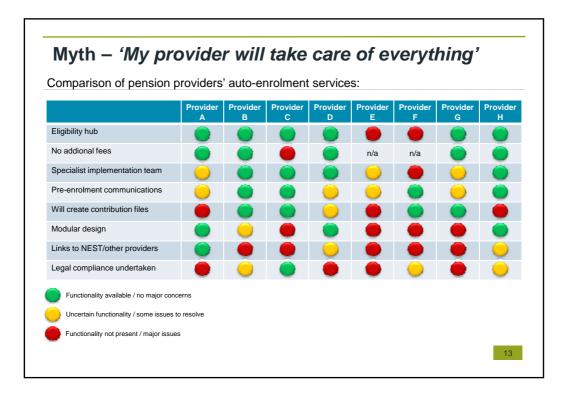

10







| <ul> <li>Now the real work begins</li> <li>The Pensions Regulator is increasing DC focus</li> </ul> |                                                                                                                                                                                                  |                                                                                                                                                    |                                                         |                                                                                                           |                                                                                                                                                               |
|-