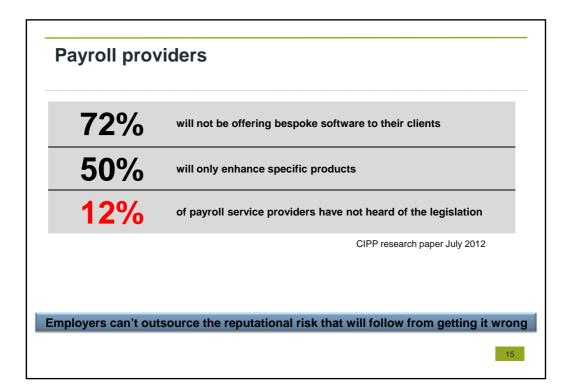

10







| <ul> <li>Now the real work begins</li> <li>The Pensions Regulator is increasing DC focus</li> </ul> |                                                                                                                                                                                                  |                                                                                                                                                    |                                                         |                                                                                                           |                                                                                                                                                               |
|-----