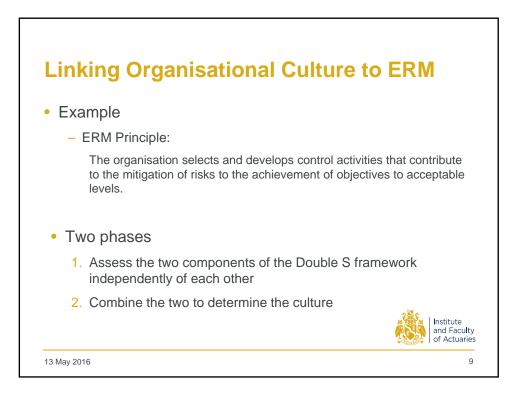

## Linking Organisational Culture to ERM

The organisation selects and develops control activities that contribute to the mitigation of risks to the achievement of objectives to acceptable levels.

| 3              | <b>T</b>                                |                                                                                                                                                                                                            |  |
|----------------|-----------------------------------------|------------------------------------------------------------------------------------------------------------------------------------------------------------------------------------------------------------|--|
|                | Task-orientated and output-based        | 4                                                                                                                                                                                                          |  |
| 4              | Single-minded dedication                | 5                                                                                                                                                                                                          |  |
| 5              | Clearly defined work roles              | 3                                                                                                                                                                                                          |  |
| 2              | Everyone is held to high standards      | 3                                                                                                                                                                                                          |  |
| 2              | Communication is very formal            | 1                                                                                                                                                                                                          |  |
|                | Quick response to environmental changes | 3                                                                                                                                                                                                          |  |
|                | Members compete to meet objectives      | 2                                                                                                                                                                                                          |  |
| 3,2            | Average                                 | 3                                                                                                                                                                                                          |  |
| 13 May 2016 11 |                                         |                                                                                                                                                                                                            |  |
|                | 2                                       | <ul> <li>Everyone is held to high standards</li> <li>Communication is very formal</li> <li>Quick response to environmental changes</li> <li>Members compete to meet objectives</li> <li>Average</li> </ul> |  |