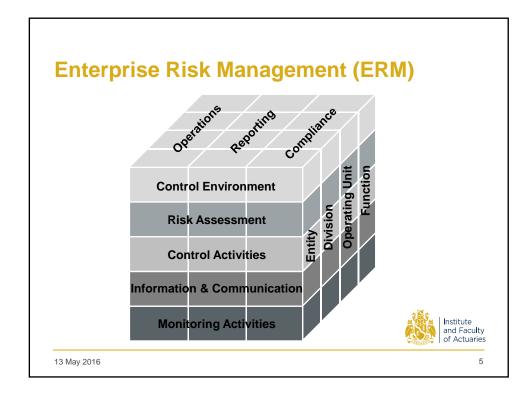

## **Organisational Culture**

## • Definition

the values, beliefs, knowledge and customs that are shared by a group of people in an organisation (Schein, 2010).

• Culture components

| Sociability                           | Solidarity                              |
|---------------------------------------|-----------------------------------------|
| Encouragement of teamwork             | Task-orientated and output-based        |
| Frequent communication                | Single-minded dedication                |
| Open platform for discussion          | Clearly defined work roles              |
| Shared ideas, attitudes and interests | Everyone is held to high standards      |
| Informal relationships                | Very formal communication               |
|