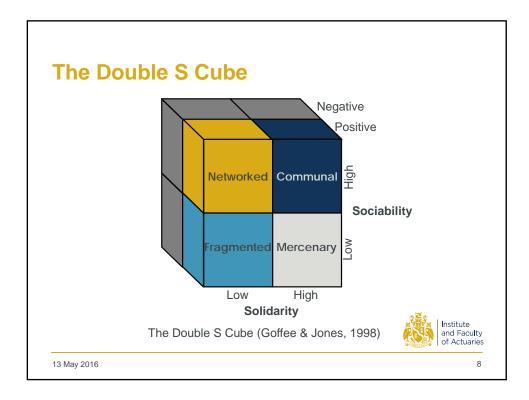

## • Definition

the values, beliefs, knowledge and customs that are shared by a group of people in an organisation (Schein, 2010).

• Culture components

| Sociability                           | Solidarity                              |
|---------------------------------------|-----------------------------------------|
| Encouragement of teamwork             | Task-orientated and output-based        |
| Frequent communication                | Single-minded dedication                |
| Open platform for discussion          | Clearly defined work roles              |
| Shared ideas, attitudes and interests | Everyone is held to high standards      |
| Informal relationships                | Very formal communication               |
|                                       | Quick response to environmental changes |
|                                       | Members compete to meet objectives      |
| 13 May 2016                           | 7                                       |