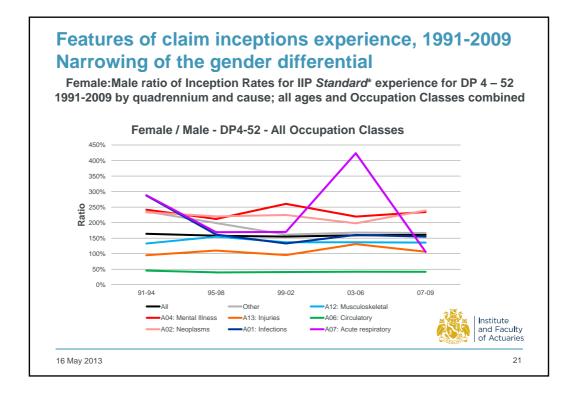

Institute and Faculty of Actuaries

## Insights into recent Income Protection experience

Duncan Heald and Hannah Cook CMI Income Protection Committee

Workshop E04 Health and Care Conference 2013 Celtic Manor, Newport

16 May 2013



















5





















10





































## Insights into claim values by cause of sickness Sample components of claim values by cause group

| Cause of<br>Sickness   | Male, Age 40, DP 1 |               | Female, Age 40, DP26 |               |
|------------------------|--------------------|---------------|----------------------|---------------|
|                        | % by<br>incidence  | % by<br>value | % by<br>incidence    | % by<br>value |
| A01: Infections        | 12.6%              | 2.8%          | 1.4%                 | 1.8%          |
| A02: Neoplasms         | 1.1%               | 2.1%          | 19.5%                | 9.3%          |
| A04: Mental Illness    | 6.8%               | 30.8%         | 38.9%                | 42.3%         |
| A06: Circulatory       | 3.7%