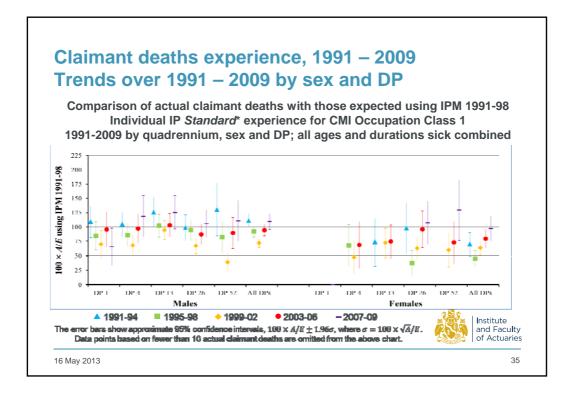

Institute and Faculty of Actuaries

## Insights into recent Income Protection experience

Duncan Heald and Hannah Cook CMI Income Protection Committee

Workshop E04 Health and Care Conference 2013 Celtic Manor, Newport

16 May 2013



















5





















10





































## Insights into claim values by cause of sickness Sample components of claim values by cause group

| Cause of<br>Sickness   | Male, Age 40, DP 1 |               | Female, Age 40, DP26 |               |
|------------------------|--------------------|---------------|----------------------|---------------|
|                        | % by<br>incidence  | % by<br>value | % by<br>incidence    | % by<br>value |
| A01: Infections        | 12.6%              | 2.8%          | 1.4%                 | 1.8%          |
| A02: Neoplasms         | 1.1%               | 2.1%          | 19.5%                | 9.3%          |
| A04: Mental Illness    | 6.8%               | 30.8%         | 38.9%                | 42.3%         |
| A06: Circulatory       | 3.7%               | 8.8%          | 2.7%