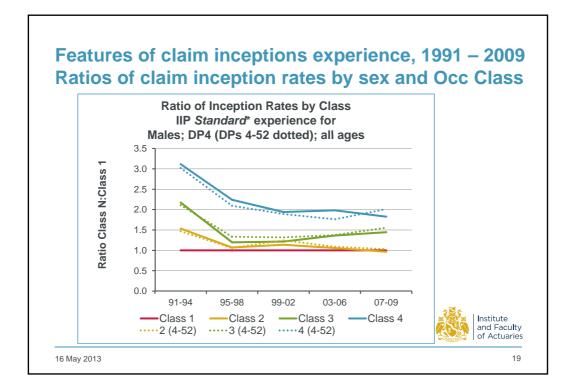

Institute and Faculty of Actuaries

## Insights into recent Income Protection experience

Duncan Heald and Hannah Cook CMI Income Protection Committee

Workshop E04 Health and Care Conference 2013 Celtic Manor, Newport

16 May 2013



















5





















10





































## Insights into claim values by cause of sickness Sample components of claim values by cause group

| Cause of<br>Sickness   | Male, Age 40, DP 1 |               | Female, Age 40, DP26 |               |
|------------------------|--------------------|---------------|----------------------|---------------|
|                        | % by<br>incidence  | % by<br>value | % by<br>incidence    | % by<br>value |
| A01: Infections        | 12.6%              | 2.8%          | 1.4%                 | 1.8%          |
| A02: Neoplasms         | 1.1%               | 2.1%          | 19.5%                | 9.3%          |
| A04: Mental Illness    | 6.8%               | 30.8%         | 38.9%                | 42.3%         |
| A06: Circulatory       | 3.7%