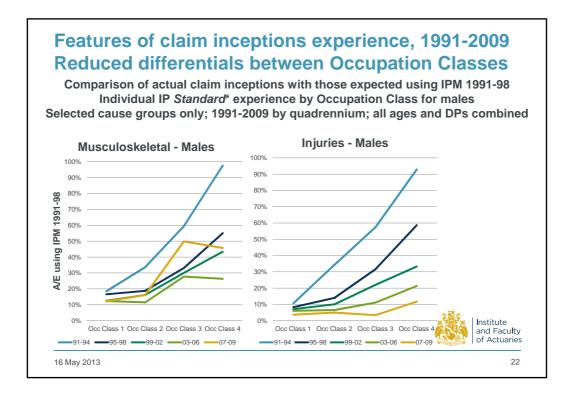

Institute and Faculty of Actuaries

## Insights into recent Income Protection experience

Duncan Heald and Hannah Cook CMI Income Protection Committee

Workshop E04 Health and Care Conference 2013 Celtic Manor, Newport

16 May 2013



















5





















10





































## Insights into claim values by cause of sickness Sample components of claim values by cause group

| Cause of<br>Sickness   | Male, Age 40, DP 1 |               | Female, Age 40, DP26 |               |
|------------------------|--------------------|---------------|----------------------|---------------|
|                        | % by<br>incidence  | % by<br>value | % by<br>incidence    | % by<br>value |
| A01: Infections        | 12.6%              | 2.8%          | 1.4%                 | 1.8%          |
| A02: Neoplasms         | 1.1%               | 2.1%          | 19.5%                | 9.3%          |
| A04: Mental Illness    | 6.8%               | 30.8%         | 38.9%                | 42.3%         |
| A06: Circulatory       | 3.7%               |