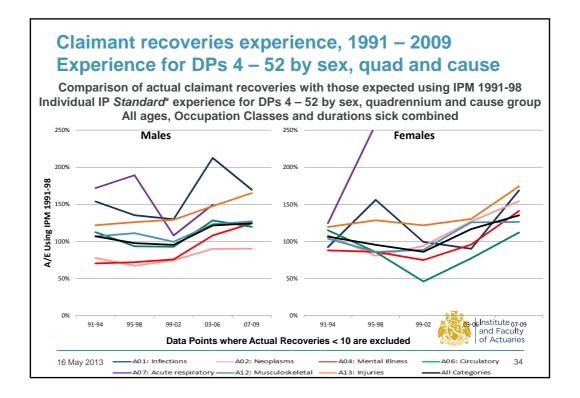

Institute and Faculty of Actuaries

## Insights into recent Income Protection experience

Duncan Heald and Hannah Cook CMI Income Protection Committee

Workshop E04 Health and Care Conference 2013 Celtic Manor, Newport

16 May 2013



















5





















10





































## Insights into claim values by cause of sickness Sample components of claim values by cause group

| Cause of<br>Sickness   | Male, Age 40, DP 1 |               | Female, Age 40, DP26 |               |
|------------------------|--------------------|---------------|----------------------|---------------|
|                        | % by<br>incidence  | % by<br>value | % by<br>incidence    | % by<br>value |
| A01: Infections        | 12.6%              | 2.8%          | 1.4%                 | 1.8%          |
| A02: Neoplasms         | 1.1%               | 2.1%          | 19.5%                | 9.3%          |
| A04: Mental Illness    | 6.8%               | 30.8%         | 38.9%                | 42.3%         |
| A06: Circulatory       | 3.7%               | 8.8%          | 2.7%