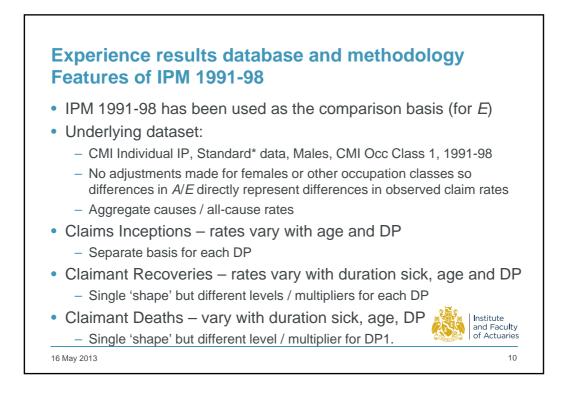

Institute and Faculty of Actuaries

## Insights into recent Income Protection experience

Duncan Heald and Hannah Cook CMI Income Protection Committee

Workshop E04 Health and Care Conference 2013 Celtic Manor, Newport

16 May 2013



















5





















10





































## Insights into claim values by cause of sickness Sample components of claim values by cause group

| Cause of<br>Sickness   | Male, Age 40, DP 1 |               | Female, Age 40, DP26 |               |
|------------------------|--------------------|---------------|----------------------|---------------|
|                        | % by<br>incidence  | % by<br>value | % by<br>incidence    | % by<br>value |
| A01: Infections        | 12.6%              | 2.8%          | 1.4%                 | 1.8%          |
| A02: Neoplasms         | 1.1%               | 2.1%          | 19.5%                | 9.3%          |
| A04: Mental Illness    | 6.8%               | 30.8%         | 38.9%                | 42.3%         |
| A06: Circulato