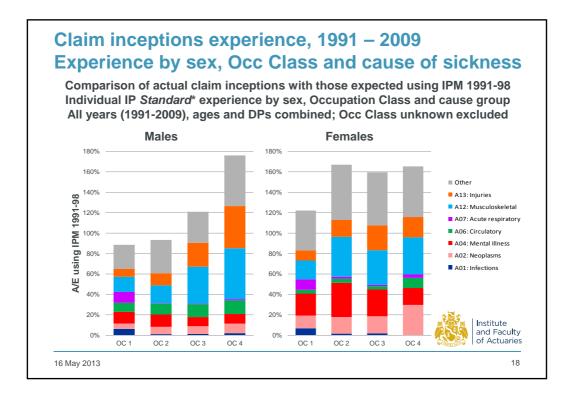

## Insights into claim values by cause of sickness Sample components of claim values by cause group

| Cause of<br>Sickness   | Male, Age 40, DP 1 |               | Female, Age 40, DP26 |               |
|------------------------|--------------------|---------------|----------------------|---------------|
|                        | % by<br>incidence  | % by<br>value | % by<br>incidence    | % by<br>value |
| A01: Infections        | 12.6%              | 2.8%          | 1.4%                 | 1.8%          |
| A02: Neoplasms         | 1.1%               | 2.1%          | 19.5%                | 9.3%          |
| A04: Mental Illness    | 6.8%               | 30.8%         | 38.9%                | 42.3%         |
| A06: Circulatory       | 3.7%               | 8.8%          | 2.7%                 | 3.4%          |
| A07: Acute Respiratory | 24.3%              | 0.9%          | 0.5%                 | 0.3%          |
| A12: Musculo-skeletal  | 19.7%              | 20.7%         | 13.6%                | 15.2%         |
| A13: Injuries          | 10.6%              | 6.5%          | 4.8%                 | 3.7%          |
| All other causes       | 21.3%              | 27.4%         | 18.7%                | 24.0%         |
| Total                  | 100%               | 100%          | 100%                 | 100%          |