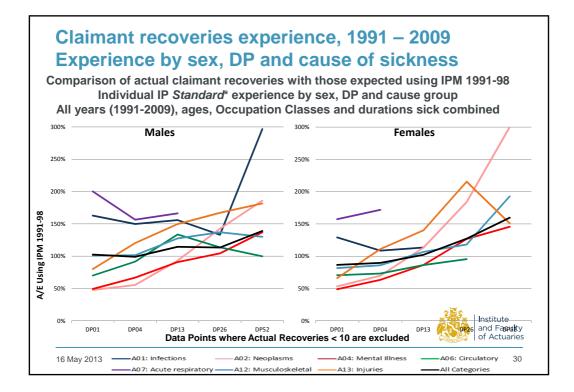

Institute and Faculty of Actuaries

## Insights into recent Income Protection experience

Duncan Heald and Hannah Cook CMI Income Protection Committee

Workshop E04 Health and Care Conference 2013 Celtic Manor, Newport

16 May 2013



















5





















10





































## Insights into claim values by cause of sickness Sample components of claim values by cause group

| Cause of<br>Sickness   | Male, Age 40, DP 1 |               | Female, Age 40, DP26 |               |
|------------------------|--------------------|---------------|----------------------|---------------|
|                        | % by<br>incidence  | % by<br>value | % by<br>incidence    | % by<br>value |
| A01: Infections        | 12.6%              | 2.8%          | 1.4%                 | 1.8%          |
| A02: Neoplasms         | 1.1%               | 2.1%          | 19.5%                | 9.3%          |
| A04: Mental Illness    | 6.8%               | 30.8%         | 38.9%                | 42.3%         |
| A06: Circulatory       | 3.7%               | 8.8%          |