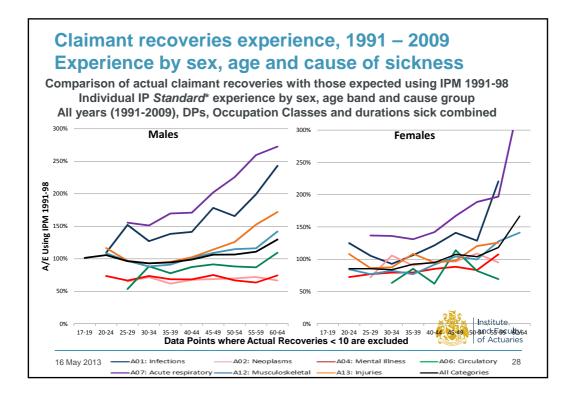

Institute and Faculty of Actuaries

## Insights into recent Income Protection experience

Duncan Heald and Hannah Cook CMI Income Protection Committee

Workshop E04 Health and Care Conference 2013 Celtic Manor, Newport

16 May 2013



















5





















10





































## Insights into claim values by cause of sickness Sample components of claim values by cause group

| Cause of<br>Sickness   | Male, Age 40, DP 1 |               | Female, Age 40, DP26 |               |
|------------------------|--------------------|---------------|----------------------|---------------|
|                        | % by<br>incidence  | % by<br>value | % by<br>incidence    | % by<br>value |
| A01: Infections        | 12.6%              | 2.8%          | 1.4%                 | 1.8%          |
| A02: Neoplasms         | 1.1%               | 2.1%          | 19.5%                | 9.3%          |
| A04: Mental Illness    | 6.8%               | 30.8%         | 38.9%                | 42.3%         |
| A06: Circulatory       | 3.7%               | 8.8%