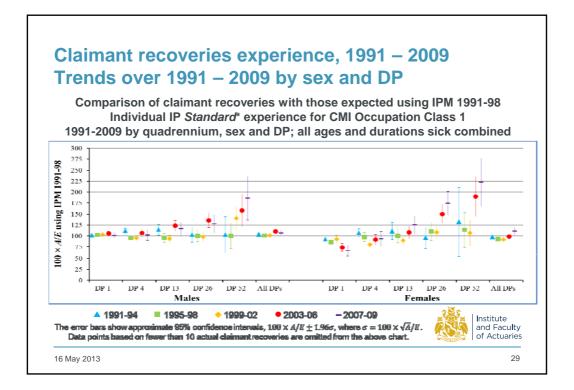

Institute and Faculty of Actuaries

## Insights into recent Income Protection experience

Duncan Heald and Hannah Cook CMI Income Protection Committee

Workshop E04 Health and Care Conference 2013 Celtic Manor, Newport

16 May 2013



















5





















10





































## Insights into claim values by cause of sickness Sample components of claim values by cause group

| Cause of<br>Sickness   | Male, Age 40, DP 1 |               | Female, Age 40, DP26 |               |
|------------------------|--------------------|---------------|----------------------|---------------|
|                        | % by<br>incidence  | % by<br>value | % by<br>incidence    | % by<br>value |
| A01: Infections        | 12.6%              | 2.8%          | 1.4%                 | 1.8%          |
| A02: Neoplasms         | 1.1%               | 2.1%          | 19.5%                | 9.3%          |
| A04: Mental Illness    | 6.8%               | 30.8%         | 38.9%                | 42.3%         |
| A06: Circulatory       | 3.7%               | 8.8%