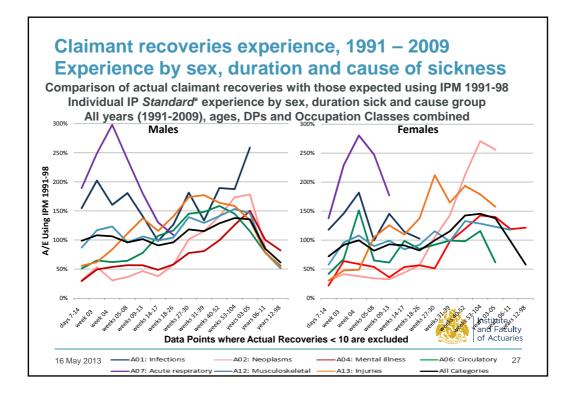

Institute and Faculty of Actuaries

## Insights into recent Income Protection experience

Duncan Heald and Hannah Cook CMI Income Protection Committee

Workshop E04 Health and Care Conference 2013 Celtic Manor, Newport

16 May 2013



















5





















10





































## Insights into claim values by cause of sickness Sample components of claim values by cause group

| Cause of<br>Sickness   | Male, Age 40, DP 1 |               | Female, Age 40, DP26 |               |
|------------------------|--------------------|---------------|----------------------|---------------|
|                        | % by<br>incidence  | % by<br>value | % by<br>incidence    | % by<br>value |
| A01: Infections        | 12.6%              | 2.8%          | 1.4%                 | 1.8%          |
| A02: Neoplasms         | 1.1%               | 2.1%          | 19.5%                | 9.3%          |
| A04: Mental Illness    | 6.8%               | 30.8%         | 38.9%                | 42.3%         |
| A06: Circulatory       | 3.7%               | 8.8%