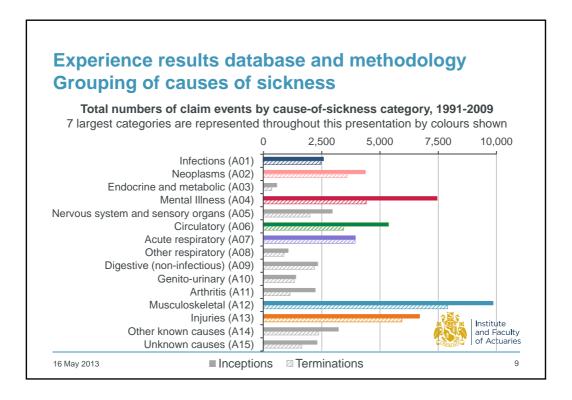

Institute and Faculty of Actuaries

## Insights into recent Income Protection experience

Duncan Heald and Hannah Cook CMI Income Protection Committee

Workshop E04 Health and Care Conference 2013 Celtic Manor, Newport

16 May 2013



















5





















10





































## Insights into claim values by cause of sickness Sample components of claim values by cause group

| Cause of<br>Sickness   | Male, Age 40, DP 1 |               | Female, Age 40, DP26 |               |
|------------------------|--------------------|---------------|----------------------|---------------|
|                        | % by<br>incidence  | % by<br>value | % by<br>incidence    | % by<br>value |
| A01: Infections        | 12.6%              | 2.8%          | 1.4%                 | 1.8%          |
| A02: Neoplasms         | 1.1%               | 2.1%          | 19.5%                | 9.3%          |
| A04: Mental Illness    | 6.8%               | 30.8%         | 38.9%                | 42.3%         |
| A06: Circula