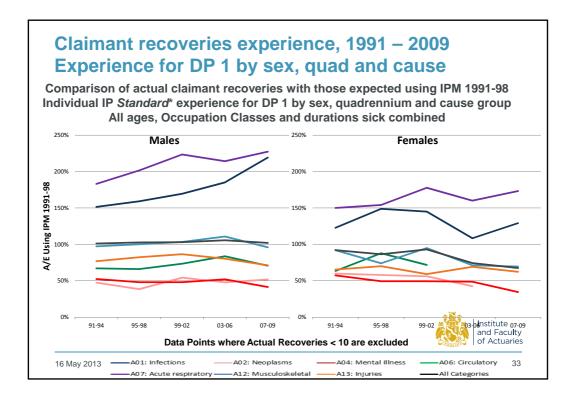

Institute and Faculty of Actuaries

## Insights into recent Income Protection experience

Duncan Heald and Hannah Cook CMI Income Protection Committee

Workshop E04 Health and Care Conference 2013 Celtic Manor, Newport

16 May 2013



















5





















10





































## Insights into claim values by cause of sickness Sample components of claim values by cause group

| Cause of<br>Sickness   | Male, Age 40, DP 1 |               | Female, Age 40, DP26 |               |
|------------------------|--------------------|---------------|----------------------|---------------|
|                        | % by<br>incidence  | % by<br>value | % by<br>incidence    | % by<br>value |
| A01: Infections        | 12.6%              | 2.8%          | 1.4%                 | 1.8%          |
| A02: Neoplasms         | 1.1%               | 2.1%          | 19.5%                | 9.3%          |
| A04: Mental Illness    | 6.8%               | 30.8%         | 38.9%                | 42.3%         |
| A06: Circulatory       | 3.7%               | 8.8%          | 2.7%