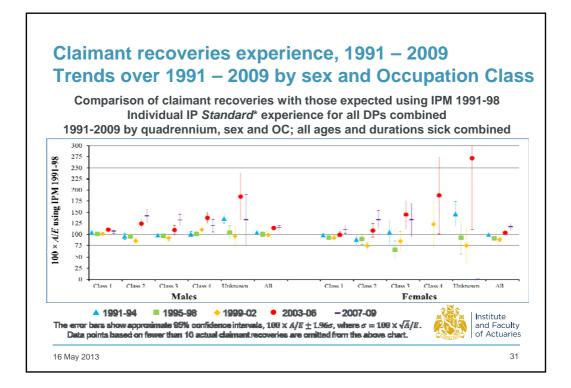

Institute and Faculty of Actuaries

## Insights into recent Income Protection experience

Duncan Heald and Hannah Cook CMI Income Protection Committee

Workshop E04 Health and Care Conference 2013 Celtic Manor, Newport

16 May 2013



















5





















10





































## Insights into claim values by cause of sickness Sample components of claim values by cause group

| Cause of<br>Sickness   | Male, Age 40, DP 1 |               | Female, Age 40, DP26 |               |
|------------------------|--------------------|---------------|----------------------|---------------|
|                        | % by<br>incidence  | % by<br>value | % by<br>incidence    | % by<br>value |
| A01: Infections        | 12.6%              | 2.8%          | 1.4%                 | 1.8%          |
| A02: Neoplasms         | 1.1%               | 2.1%          | 19.5%                | 9.3%          |
| A04: Mental Illness    | 6.8%               | 30.8%         | 38.9%                | 42.3%         |
| A06: Circulatory       | 3.7%               | 8.8%          | 2