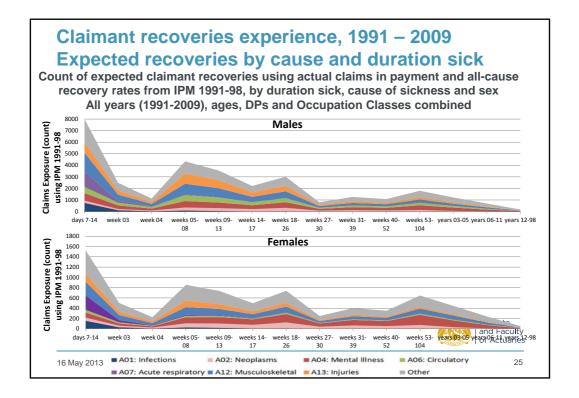

Institute and Faculty of Actuaries

## Insights into recent Income Protection experience

Duncan Heald and Hannah Cook CMI Income Protection Committee

Workshop E04 Health and Care Conference 2013 Celtic Manor, Newport

16 May 2013



















5





















10





































## Insights into claim values by cause of sickness Sample components of claim values by cause group

| Cause of<br>Sickness   | Male, Age 40, DP 1 |               | Female, Age 40, DP26 |               |
|------------------------|--------------------|---------------|----------------------|---------------|
|                        | % by<br>incidence  | % by<br>value | % by<br>incidence    | % by<br>value |
| A01: Infections        | 12.6%              | 2.8%          | 1.4%                 | 1.8%          |
| A02: Neoplasms         | 1.1%               | 2.1%          | 19.5%                | 9.3%          |
| A04: Mental Illness    | 6.8%               | 30.8%         | 38.9%                | 42.3%         |
| A06: Circulatory       | 3.7%               | 8.8%