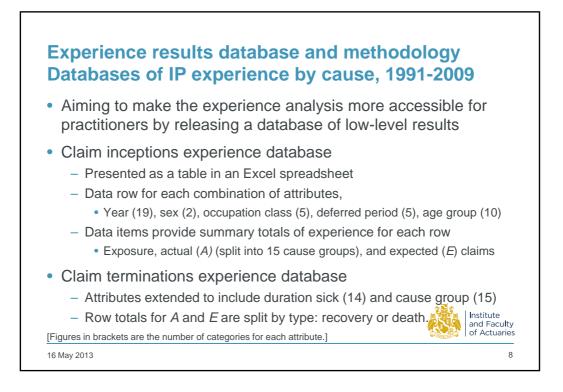

Institute and Faculty of Actuaries

## Insights into recent Income Protection experience

Duncan Heald and Hannah Cook CMI Income Protection Committee

Workshop E04 Health and Care Conference 2013 Celtic Manor, Newport

16 May 2013



















5





















10





































## Insights into claim values by cause of sickness Sample components of claim values by cause group

| Cause of<br>Sickness   | Male, Age 40, DP 1 |               | Female, Age 40, DP26 |               |
|------------------------|--------------------|---------------|----------------------|---------------|
|                        | % by<br>incidence  | % by<br>value | % by<br>incidence    | % by<br>value |
| A01: Infections        | 12.6%              | 2.8%          | 1.4%                 | 1.8%          |
| A02: Neoplasms         | 1.1%               | 2.1%          | 19.5%                | 9.3%          |
| A04: Mental Illness    | 6.8%               | 30.8%         | 38.9%                | 42.3%         |
| A06: Circu