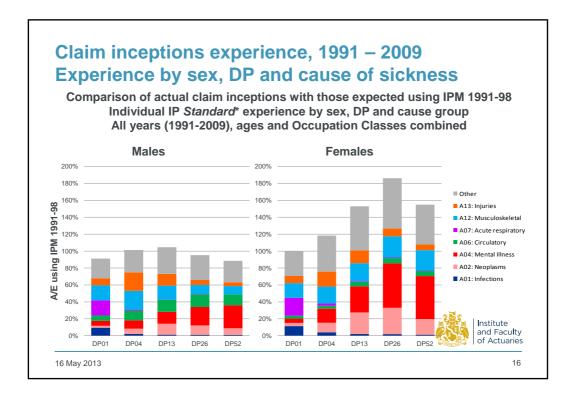

## Insights into claim values by cause of sickness Sample components of claim values by cause group

| Cause of<br>Sickness   | Male, Age 40, DP 1 |               | Female, Age 40, DP26 |               |
|------------------------|--------------------|---------------|----------------------|---------------|
|                        | % by<br>incidence  | % by<br>value | % by<br>incidence    | % by<br>value |
| A01: Infections        | 12.6%              | 2.8%          | 1.4%                 | 1.8%          |
| A02: Neoplasms         | 1.1%               | 2.1%          | 19.5%                | 9.3%          |
| A04: Mental Illness    | 6.8%               | 30.8%         | 38.9%                | 42.3%         |
| A06: Circulatory       | 3.7%               | 8.8%          | 2.7%                 | 3.4%          |
| A07: Acute Respiratory | 24.3%              | 0.9%          | 0.5%                 | 0.3%          |
| A12: Musculo-skeletal  | 19.7%              | 20.7%         | 13.6%                | 15.2%         |
| A13: Injuries          | 10.6%              | 6.5%          | 4.8%                 | 3.7%          |
| All other causes       | 21.3%              | 27.4%         | 18.7%                | 24.0%         |
| Total                  | 100%               | 100%          | 100%                 | 100%          |