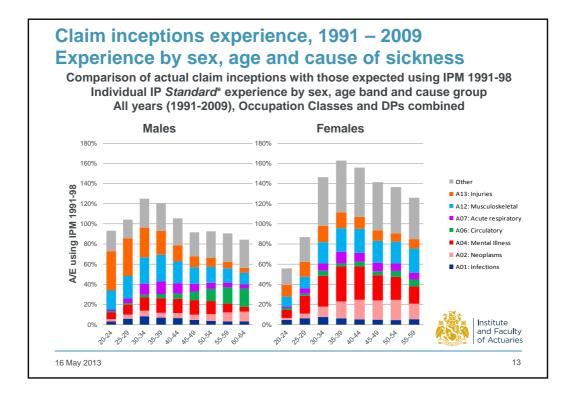

Institute and Faculty of Actuaries

## Insights into recent Income Protection experience

Duncan Heald and Hannah Cook CMI Income Protection Committee

Workshop E04 Health and Care Conference 2013 Celtic Manor, Newport

16 May 2013



















5





















10





































## Insights into claim values by cause of sickness Sample components of claim values by cause group

| Cause of<br>Sickness   | Male, Age 40, DP 1 |               | Female, Age 40, DP26 |               |
|------------------------|--------------------|---------------|----------------------|---------------|
|                        | % by<br>incidence  | % by<br>value | % by<br>incidence    | % by<br>value |
| A01: Infections        | 12.6%              | 2.8%          | 1.4%                 | 1.8%          |
| A02: Neoplasms         | 1.1%               | 2.1%          | 19.5%                | 9.3%          |
| A04: Mental Illness    | 6.8%               | 30.8%         | 38.9%                | 42.3%         |
| A06: Circulatory