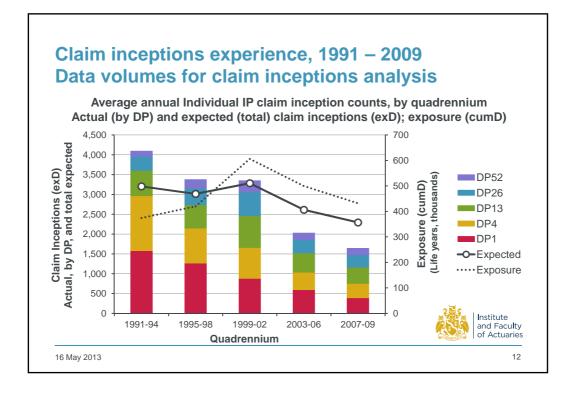

Institute and Faculty of Actuaries

## Insights into recent Income Protection experience

Duncan Heald and Hannah Cook CMI Income Protection Committee

Workshop E04 Health and Care Conference 2013 Celtic Manor, Newport

16 May 2013



















5





















10





































## Insights into claim values by cause of sickness Sample components of claim values by cause group

| Cause of<br>Sickness   | Male, Age 40, DP 1 |               | Female, Age 40, DP26 |               |
|------------------------|--------------------|---------------|----------------------|---------------|
|                        | % by<br>incidence  | % by<br>value | % by<br>incidence    | % by<br>value |
| A01: Infections        | 12.6%              | 2.8%          | 1.4%                 | 1.8%          |
| A02: Neoplasms         | 1.1%               | 2.1%          | 19.5%                | 9.3%          |
| A04: Mental Illness    | 6.8%               | 30.8%         | 38.9%                | 42.3%         |
| A06: Circulatory