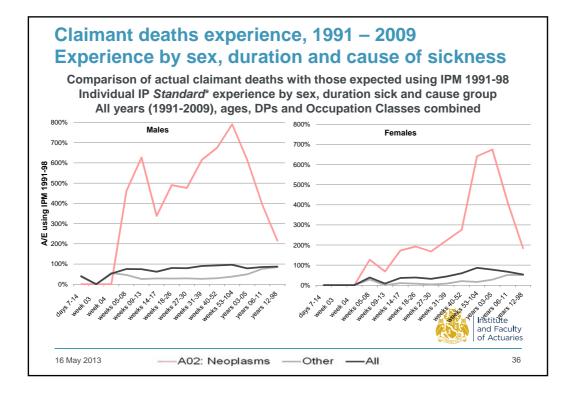

Institute and Faculty of Actuaries

## Insights into recent Income Protection experience

Duncan Heald and Hannah Cook CMI Income Protection Committee

Workshop E04 Health and Care Conference 2013 Celtic Manor, Newport

16 May 2013



















5





















10





































## Insights into claim values by cause of sickness Sample components of claim values by cause group

| Cause of<br>Sickness   | Male, Age 40, DP 1 |               | Female, Age 40, DP26 |               |
|------------------------|--------------------|---------------|----------------------|---------------|
|                        | % by<br>incidence  | % by<br>value | % by<br>incidence    | % by<br>value |
| A01: Infections        | 12.6%              | 2.8%          | 1.4%                 | 1.8%          |
| A02: Neoplasms         | 1.1%               | 2.1%          | 19.5%                | 9.3%          |
| A04: Mental Illness    | 6.8%               | 30.8%         | 38.9%                | 42.3%         |
| A06: Circulatory       | 3.7%               | 8.8%          | 2.7%