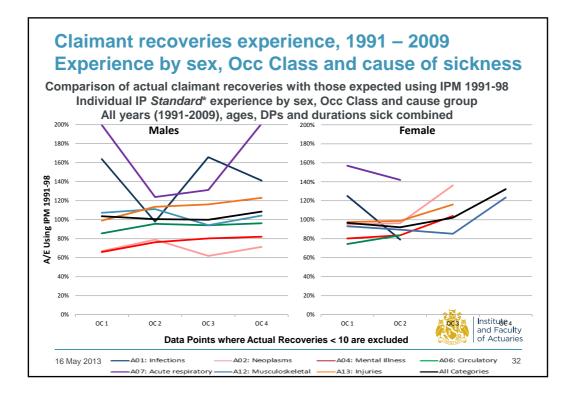

Institute and Faculty of Actuaries

## Insights into recent Income Protection experience

Duncan Heald and Hannah Cook CMI Income Protection Committee

Workshop E04 Health and Care Conference 2013 Celtic Manor, Newport

16 May 2013



















5





















10





































## Insights into claim values by cause of sickness Sample components of claim values by cause group

| Cause of<br>Sickness   | Male, Age 40, DP 1 |               | Female, Age 40, DP26 |               |
|------------------------|--------------------|---------------|----------------------|---------------|
|                        | % by<br>incidence  | % by<br>value | % by<br>incidence    | % by<br>value |
| A01: Infections        | 12.6%              | 2.8%          | 1.4%                 | 1.8%          |
| A02: Neoplasms         | 1.1%               | 2.1%          | 19.5%                | 9.3%          |
| A04: Mental Illness    | 6.8%               | 30.8%         | 38.9%                | 42.3%         |
| A06: Circulatory       | 3.7%               | 8.8%          | 2.7