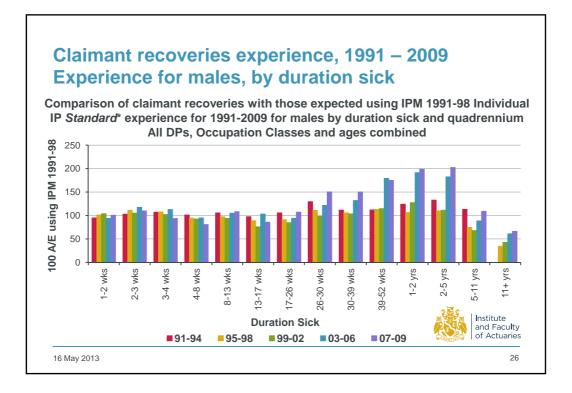

Institute and Faculty of Actuaries

## Insights into recent Income Protection experience

Duncan Heald and Hannah Cook CMI Income Protection Committee

Workshop E04 Health and Care Conference 2013 Celtic Manor, Newport

16 May 2013



















5





















10





































## Insights into claim values by cause of sickness Sample components of claim values by cause group

| Cause of<br>Sickness   | Male, Age 40, DP 1 |               | Female, Age 40, DP26 |               |
|------------------------|--------------------|---------------|----------------------|---------------|
|                        | % by<br>incidence  | % by<br>value | % by<br>incidence    | % by<br>value |
| A01: Infections        | 12.6%              | 2.8%          | 1.4%                 | 1.8%          |
| A02: Neoplasms         | 1.1%               | 2.1%          | 19.5%                | 9.3%          |
| A04: Mental Illness    | 6.8%               | 30.8%         | 38.9%                | 42.3%         |
| A06: Circulatory       | 3.7%               | 8.8%