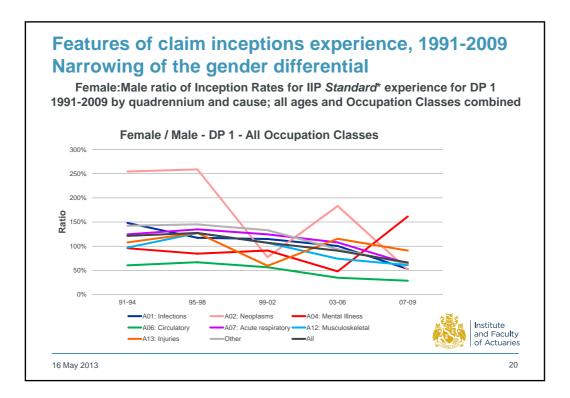

Institute and Faculty of Actuaries

## Insights into recent Income Protection experience

Duncan Heald and Hannah Cook CMI Income Protection Committee

Workshop E04 Health and Care Conference 2013 Celtic Manor, Newport

16 May 2013



















5





















10





































## Insights into claim values by cause of sickness Sample components of claim values by cause group

| Cause of<br>Sickness   | Male, Age 40, DP 1 |               | Female, Age 40, DP26 |               |
|------------------------|--------------------|---------------|----------------------|---------------|
|                        | % by<br>incidence  | % by<br>value | % by<br>incidence    | % by<br>value |
| A01: Infections        | 12.6%              | 2.8%          | 1.4%                 | 1.8%          |
| A02: Neoplasms         | 1.1%               | 2.1%          | 19.5%                | 9.3%          |
| A04: Mental Illness    | 6.8%               | 30.8%         | 38.9%                | 42.3%         |
| A06: Circulatory       | 3.7%