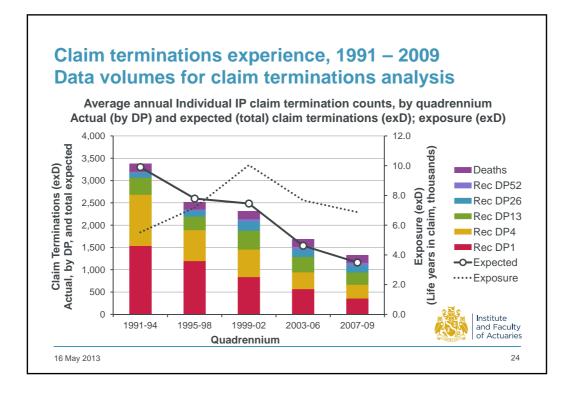

Institute and Faculty of Actuaries

## Insights into recent Income Protection experience

Duncan Heald and Hannah Cook CMI Income Protection Committee

Workshop E04 Health and Care Conference 2013 Celtic Manor, Newport

16 May 2013



















5





















10





































## Insights into claim values by cause of sickness Sample components of claim values by cause group

| Cause of<br>Sickness   | Male, Age 40, DP 1 |               | Female, Age 40, DP26 |               |
|------------------------|--------------------|---------------|----------------------|---------------|
|                        | % by<br>incidence  | % by<br>value | % by<br>incidence    | % by<br>value |
| A01: Infections        | 12.6%              | 2.8%          | 1.4%                 | 1.8%          |
| A02: Neoplasms         | 1.1%               | 2.1%          | 19.5%                | 9.3%          |
| A04: Mental Illness    | 6.8%               | 30.8%         | 38.9%                | 42.3%         |
| A06: Circulatory       | 3.7%               | 8.8