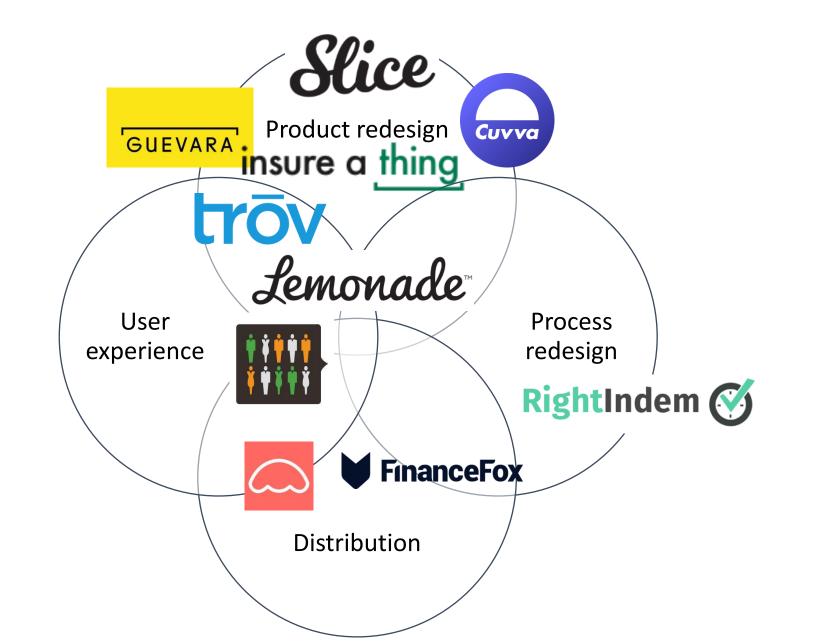

Institute and Faculty of Actuaries

# Insurtech - Threat or Opportunity?

Visesh Gosrani

October 2017



"Insurtech encompasses any innovation that increases the efficiency to that in the existing insurance model"

# Why should you be interested?









What does insurtech mean to each stakeholder?

### Insurtechs to date within the ecosystem



# UX



#### Specialised insurance from Allianz

| Allianz Engineering                                                                                                   | Allianz Legal Protection                                                                                         | Allianz Musical Insurance                                                                                         |
|-----------------------------------------------------------------------------------------------------------------------|------------------------------------------------------------------------------------------------------------------|-------------------------------------------------------------------------------------------------------------------|
| Solutions