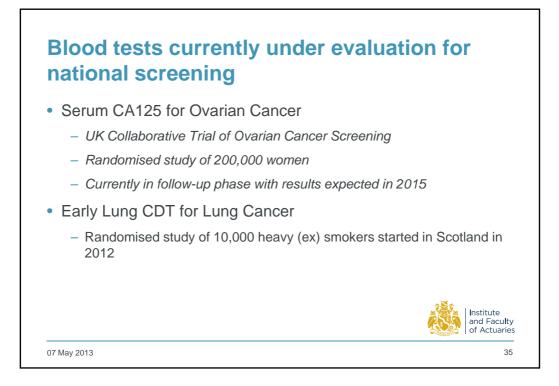

| 48,230               | 50,078                 |
| Women recalled for<br>biopsy                                                                  | 845                  | 97                     |
| Cancers detected                                                                              | 45                   | 42                     |
| Symptomatically<br>diagnosed within 1 year<br>of screening                                    | 8                    | 5                      |
| Positive predictive value<br>i.e. % of first round positive test<br>results actually positive | 5.3%                 | 43.3%                  |
|                                                                                               | ith blood test as fi | rst                    |



| Take-up of fo       | rmal screening in      | the UK                                                                                                                                                         |
|---------------------|------------------------|----------------------------------------------------------------------------------------------------------------------------------------------------------------|
| Screening programme | Take-up/coverage rate* | Source                                                                                                                                                         |
| Breast cancer       | 69.7%                  | Programme Annual report 2012