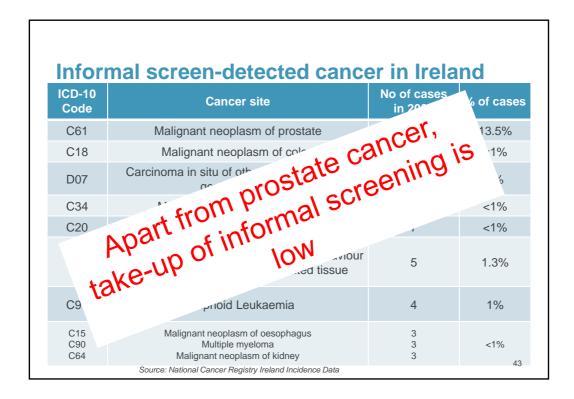

|           | <u>_</u> | Testes Cancer Screen          | £18 |  |
|   |                                                                                                                                                                                                                                                                                                                                                                      |           |          | Thyroid Cancer Screen         | £39 |  |