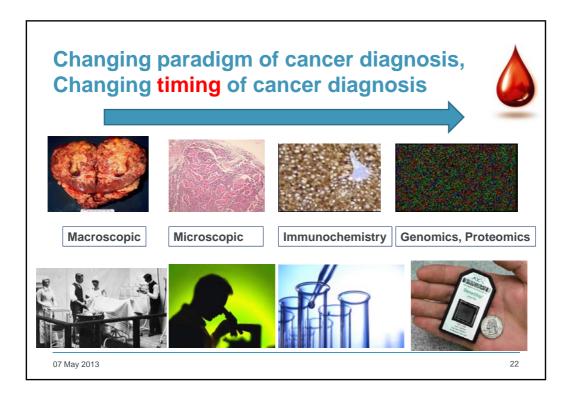

## From small things big things one day come: the future of cancer diagnosis

lan Cox MA MRCP Adèle Groyer (FIA)

07 May 2013

|                                                                                               | Ultrasound only | Blood test then u/sound |  |
|-----------------------------------------------------------------------------------------------|-----------------|-------------------------|--|
| No of women screened                                                                          | 48,230          | 50,078                  |  |
| Women recalled for<br>biopsy                                                                  | 845             | 97                      |  |
| Cancers detected                                                                              | 45              | 42                      |  |
| Symptomatically<br>diagnosed within 1 year<br>of screening                                    | 8               | 5                       |  |
| Positive predictive value<br>i.e. % of first round positive test<br>results actually positive | 5.3%            | 43.3%                   |  |