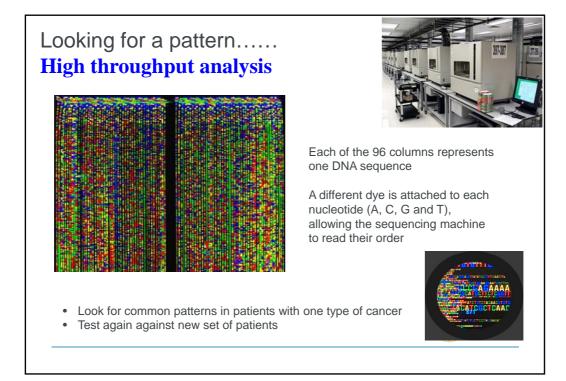

## From small things big things one day come: the future of cancer diagnosis

lan Cox MA MRCP Adèle Groyer (FIA)

07 May 2013































































|                                                                                               | Ultrasound only | Blood test then u/sound |  |
|-----------------------------------------------------------------------------------------------|-----------------|-------------------------|--|
| No of women screened                                                                          | 48,230          | 50,078                  |  |
| Women recalled for<br>biopsy                                                                  | 845             | 97                      |  |
| Cancers detected                                                                              | 45              | 42                      |  |
| Symptomatically<br>diagnosed with