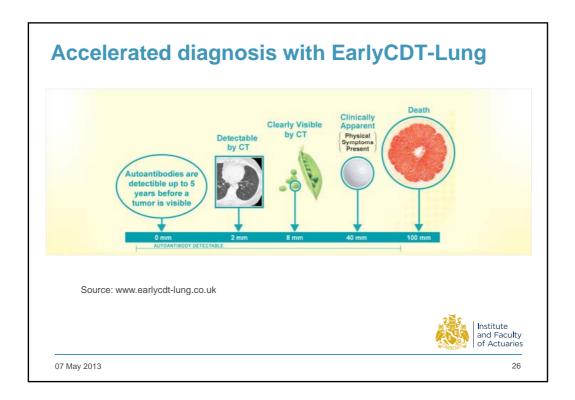

## From small things big things one day come: the future of cancer diagnosis

lan Cox MA MRCP Adèle Groyer (FIA)

07 May 2013































































|                                                                                               | Ultrasound only | Blood test then u/sound |  |
|-----------------------------------------------------------------------------------------------|-----------------|-------------------------|--|
| No of women screened                                                                          | 48,230          | 50,078                  |  |
| Women recalled for<br>biopsy                                                                  | 845             | 97                      |  |
| Cancers detected                                                                              | 45              | 42                      |  |
| Symptomatically<br>diagnosed within 1 year<br>of screening