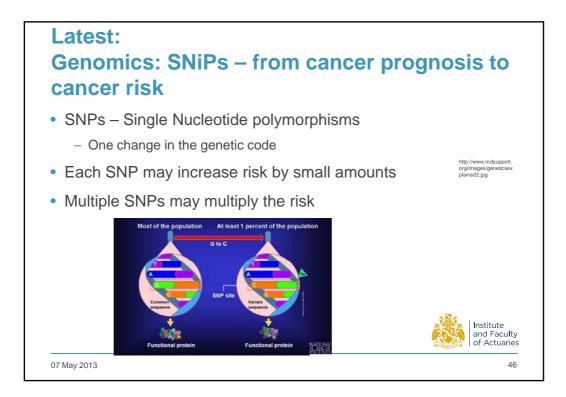

|           | <u>_</u> | Testes Cancer Screen          | £18 |  |
|   |                                                                                                                                                                                                                                                                                                                                                                      |           |          | Thyroid Cancer Screen         | £39 |  |