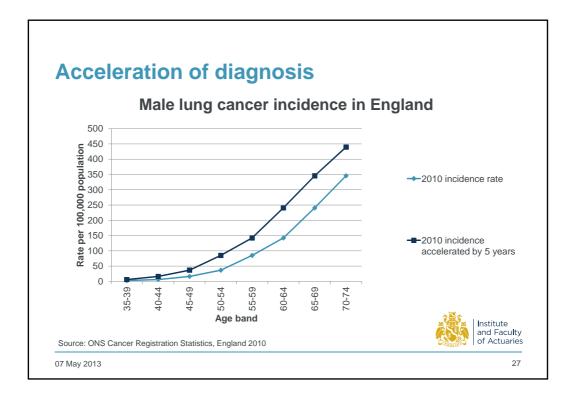

## From small things big things one day come: the future of cancer diagnosis

lan Cox MA MRCP Adèle Groyer (FIA)

07 May 2013































































|                                                                                               | Ultrasound only | Blood test then u/sound |  |
|-----------------------------------------------------------------------------------------------|-----------------|-------------------------|--|
| No of women screened                                                                          | 48,230          | 50,078                  |  |
| Women recalled for<br>biopsy                                                                  | 845             | 97                      |  |
| Cancers detected                                                                              | 45              | 42                      |  |
| Symptomatically<br>diagnosed within 1 year<br>of screening