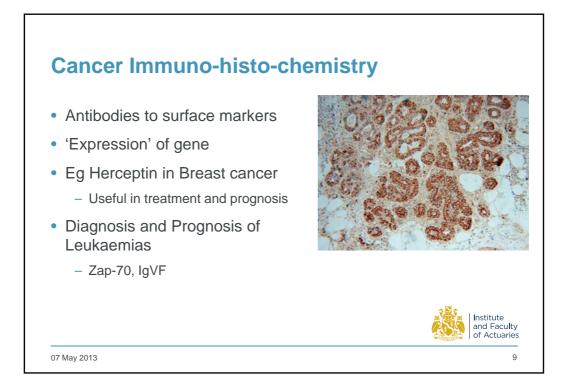

## From small things big things one day come: the future of cancer diagnosis

lan Cox MA MRCP Adèle Groyer (FIA)

07 May 2013































































|                                                                                               | Ultrasound only | Blood test then u/sound |  |
|-----------------------------------------------------------------------------------------------|-----------------|-------------------------|--|
| No of women screened                                                                          | 48,230          | 50,078                  |  |
| Women recalled for<br>biopsy                                                                  | 845             | 97                      |  |
| Cancers detected                                                                              | 45              | 42                      |  |
| Symptomatically<br>diagno