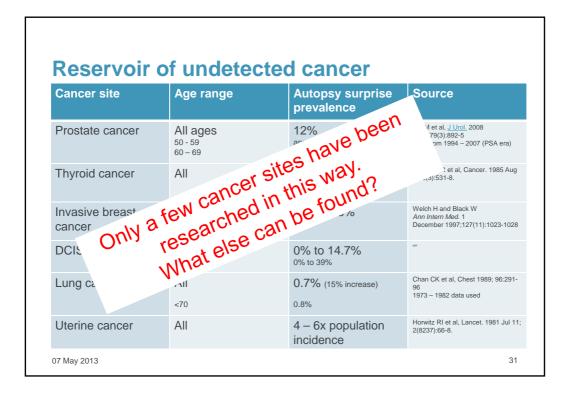

## From small things big things one day come: the future of cancer diagnosis

lan Cox MA MRCP Adèle Groyer (FIA)

07 May 2013































































|                                                                                               | Ultrasound only | Blood test then u/sound |  |
|-----------------------------------------------------------------------------------------------|-----------------|-------------------------|--|
| No of women screened                                                                          | 48,230          | 50,078                  |  |
| Women recalled for<br>biopsy                                                                  | 845             | 97                      |  |
| Cancers detected                                                                              | 45              | 42                      |  |
| Symptomatically<br>diagnosed within 1 year<br>of screening