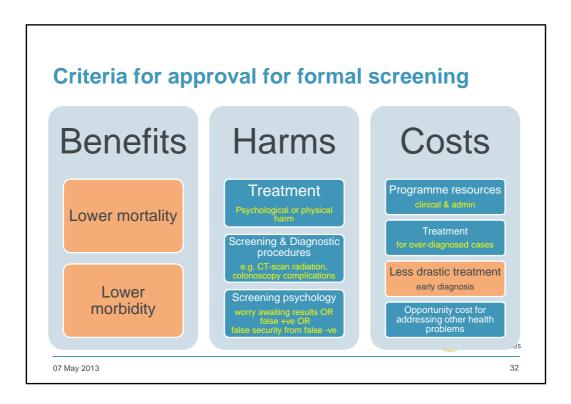

## From small things big things one day come: the future of cancer diagnosis

lan Cox MA MRCP Adèle Groyer (FIA)

07 May 2013































































|                                                                                               | Ultrasound only | Blood test then u/sound |  |
|-----------------------------------------------------------------------------------------------|-----------------|-------------------------|--|
| No of women screened                                                                          | 48,230          | 50,078                  |  |
| Women recalled for<br>biopsy                                                                  | 845             | 97                      |  |
| Cancers detected                                                                              | 45              | 42                      |  |
| Symptomatically<br>diagnosed within 1 year<br>of screening