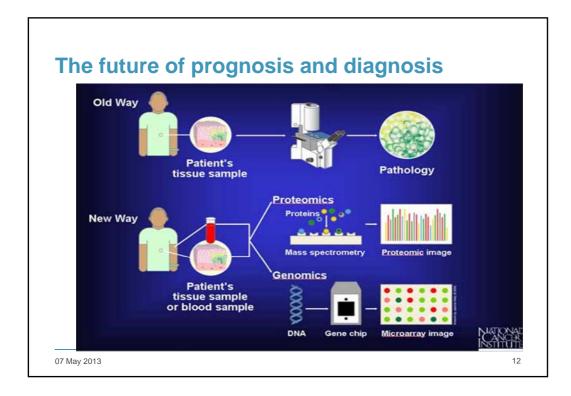

## From small things big things one day come: the future of cancer diagnosis

lan Cox MA MRCP Adèle Groyer (FIA)

07 May 2013































































|                                                                                               | Ultrasound only | Blood test then u/sound |  |
|-----------------------------------------------------------------------------------------------|-----------------|-------------------------|--|
| No of women screened                                                                          | 48,230          | 50,078                  |  |
| Women recalled for<br>biopsy                                                                  | 845             | 97                      |  |
| Cancers detected                                                                              | 45              | 42                      |  |
| Symptomatically<br>diagnosed wi