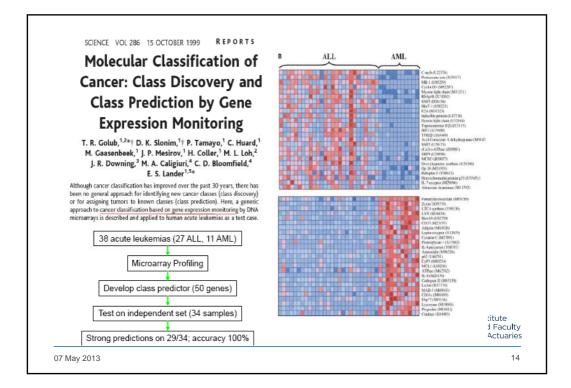

## From small things big things one day come: the future of cancer diagnosis

lan Cox MA MRCP Adèle Groyer (FIA)

07 May 2013

|                                                                                               | Ultrasound only | Blood test then u/sound |  |
|-----------------------------------------------------------------------------------------------|-----------------|-------------------------|--|
| No of women screened                                                                          | 48,230          | 50,078                  |  |
| Women recalled for<br>biopsy                                                                  | 845             | 97                      |  |
| Cancers detected                                                                              | 45              | 42                      |  |
| Symptomatically<br>diagnosed within 1 year<br>of screening                                    | 8               | 5                       |  |
| Positive predictive value<br>i.e. % of first round positive test<br>results actually positive | 5.3%            | 43.3%                   |  |

|                                                                                               | Ultrasound only      | Blood test then u/soun |
|-----------------------------------------------------------------------------------------------|----------------------|------------------------|
| No of women screened                                                                          | 48,230               | 50,078                 |
| Women recalled for<br>biopsy                                                                  | 845                  | 97                     |
| Cancers detected                                                                              | 45                   | 42                     |
| Symptomatically<br>diagnosed within 1 year<br>of screening                                    | 8                    | 5                      |
| Positive predictive value<br>i.e. % of first round positive test<br>results actually positive | 5.3%                 | 43.3%                  |
|                                                                                               | ith blood test as fi | rst                    |