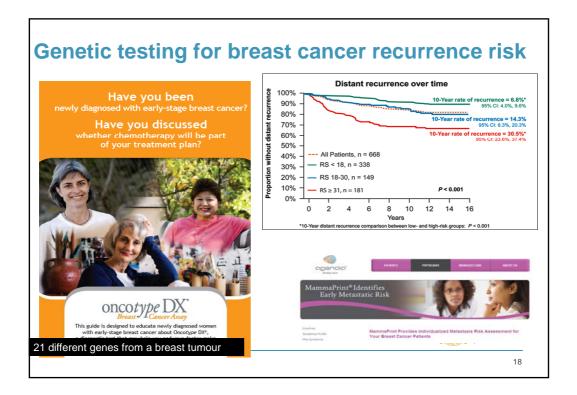

## From small things big things one day come: the future of cancer diagnosis

lan Cox MA MRCP Adèle Groyer (FIA)

07 May 2013































































|                                                                                               | Ultrasound only | Blood test then u/sound |  |
|-----------------------------------------------------------------------------------------------|-----------------|-------------------------|--|
| No of women screened                                                                          | 48,230          | 50,078                  |  |
| Women recalled for<br>biopsy                                                                  | 845             | 97                      |  |
| Cancers detected                                                                              | 45              | 42                      |  |
| Symptomatically<br>diagnosed within 1 year<