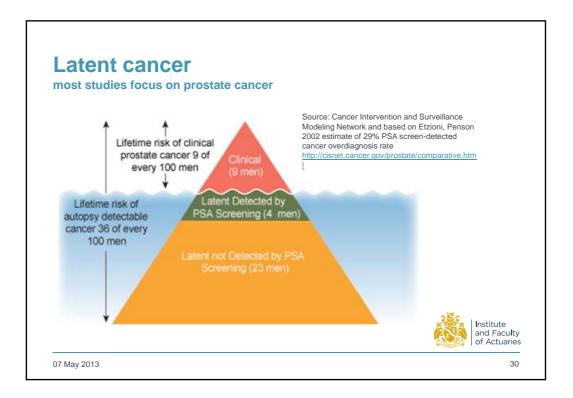

## From small things big things one day come: the future of cancer diagnosis

lan Cox MA MRCP Adèle Groyer (FIA)

07 May 2013































































|                                                                                               | Ultrasound only | Blood test then u/sound |  |
|-----------------------------------------------------------------------------------------------|-----------------|-------------------------|--|
| No of women screened                                                                          | 48,230          | 50,078                  |  |
| Women recalled for<br>biopsy                                                                  | 845             | 97                      |  |
| Cancers detected                                                                              | 45              | 42                      |  |
| Symptomatically<br>diagnosed within 1 year<br>of screening