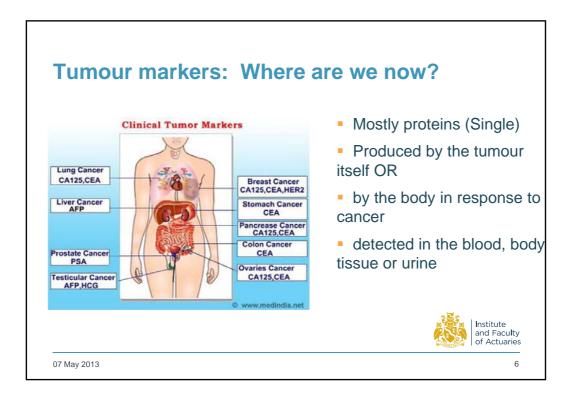

## From small things big things one day come: the future of cancer diagnosis

lan Cox MA MRCP Adèle Groyer (FIA)

07 May 2013































































|                                                                                               | Ultrasound only | Blood test then u/sound |  |
|-----------------------------------------------------------------------------------------------|-----------------|-------------------------|--|
| No of women screened                                                                          | 48,230          | 50,078                  |  |
| Women recalled for<br>biopsy                                                                  | 845             | 97                      |  |
| Cancers detected                                                                              | 45              | 42                      |  |
| Symptomatically<br>