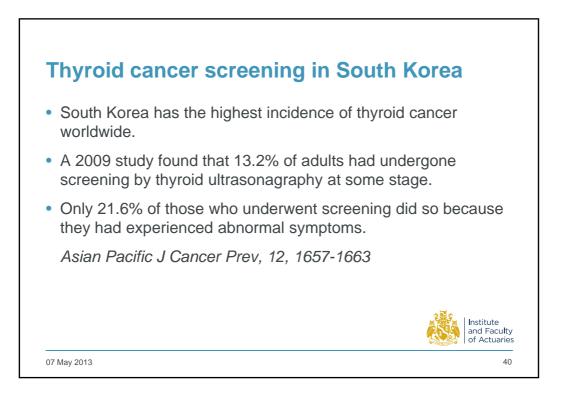

| 3              |  |
| U.S.A.                   | 83.8                                                                                                                                                                             | 18             |  |
| U.K.                     | 64.0                                                                                                                                                                             | 33             |  |
| GLOBOCAN 2008 v2.0, Canc | in USA 1995 - 2005<br>ay F, Forman D, Mathers C and Parkin DM.<br>er Incidence and Mortality Worldwide: IARC CancerBas<br>ency for Research on Cancer; 2010. Available from: htt |                |  |





| Country              | World age-<br>standardised<br>incidence rate<br>per 100,000 | Age<br>standardised<br>mortality rate<br>per 100,000 | Annual<br>change since<br>1998                              |  |
|----------------------|-------------------------------------------------------------|------------------------------------------------------|-------------------------------------------------------------|--|
| Republic of<br>Korea | 35.44                                                       | 0.53                                                 | +25.7%                                                      |  |
| U.S.A.               | 9.90                                                        | 0.28                                                 | +6.5%<br>SEER 13 age-adjusted<br>in