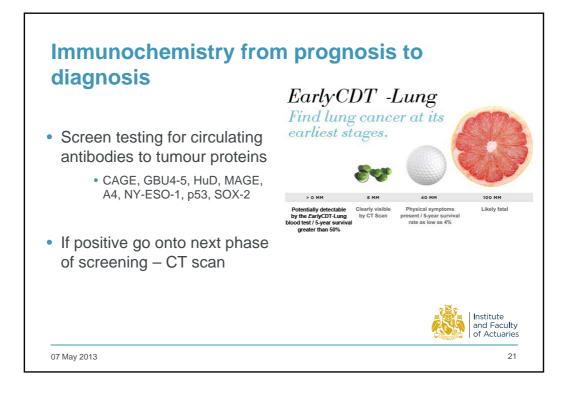

## From small things big things one day come: the future of cancer diagnosis

lan Cox MA MRCP Adèle Groyer (FIA)

07 May 2013































































|                                                                                               | Ultrasound only | Blood test then u/sound |  |
|-----------------------------------------------------------------------------------------------|-----------------|-------------------------|--|
| No of women screened                                                                          | 48,230          | 50,078                  |  |
| Women recalled for<br>biopsy                                                                  | 845             | 97                      |  |
| Cancers detected                                                                              | 45              | 42                      |  |
| Symptomatically<br>diagnosed within 1 year<br>of