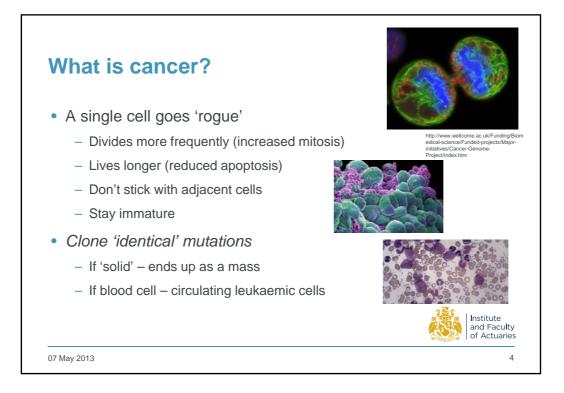

## From small things big things one day come: the future of cancer diagnosis

lan Cox MA MRCP Adèle Groyer (FIA)

07 May 2013































































|                                                                                               | Ultrasound only | Blood test then u/sound |  |
|-----------------------------------------------------------------------------------------------|-----------------|-------------------------|--|
| No of women screened                                                                          | 48,230          | 50,078                  |  |
| Women recalled for<br>biopsy                                                                  | 845             | 97                      |  |
| Cancers detected                                                                              | 45              | 42                      |  |
| Symptomatically