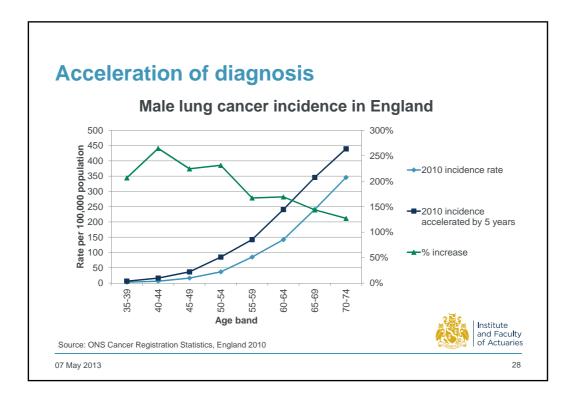

## From small things big things one day come: the future of cancer diagnosis

lan Cox MA MRCP Adèle Groyer (FIA)

07 May 2013































































|                                                                                               | Ultrasound only | Blood test then u/sound |  |
|-----------------------------------------------------------------------------------------------|-----------------|-------------------------|--|
| No of women screened                                                                          | 48,230          | 50,078                  |  |
| Women recalled for<br>biopsy                                                                  | 845             | 97                      |  |
| Cancers detected                                                                              | 45              | 42                      |  |
| Symptomatically<br>diagnosed within 1 year<br>of screening