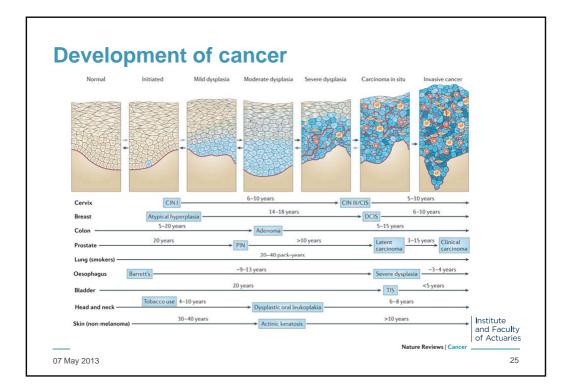

## From small things big things one day come: the future of cancer diagnosis

lan Cox MA MRCP Adèle Groyer (FIA)

07 May 2013































































|                                                                                               | Ultrasound only | Blood test then u/sound |  |
|-----------------------------------------------------------------------------------------------|-----------------|-------------------------|--|
| No of women screened                                                                          | 48,230          | 50,078                  |  |
| Women recalled for<br>biopsy                                                                  | 845             | 97                      |  |
| Cancers detected                                                                              | 45              | 42                      |  |
| Symptomatically<br>diagnosed within 1 year<br>of screenin