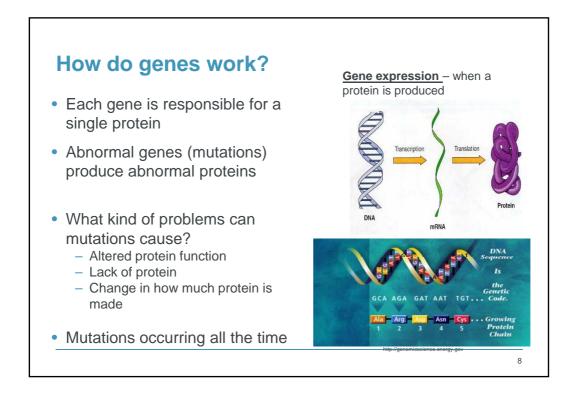

## From small things big things one day come: the future of cancer diagnosis

lan Cox MA MRCP Adèle Groyer (FIA)

07 May 2013































































|                                                                                               | Ultrasound only | Blood test then u/sound |  |
|-----------------------------------------------------------------------------------------------|-----------------|-------------------------|--|
| No of women screened                                                                          | 48,230          | 50,078                  |  |
| Women recalled for<br>biopsy                                                                  | 845             | 97                      |  |
| Cancers detected                                                                              | 45              | 42                      |  |
| Symptomatically<br>diag