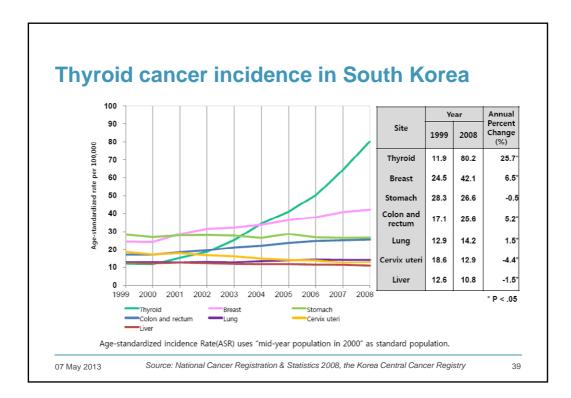

| Country              | World age-<br>standardised<br>incidence rate<br>per 100,000 | Age<br>standardised<br>mortality rate<br>per 100,000 | Annual<br>change since<br>1998                              |  |
|----------------------|-------------------------------------------------------------|------------------------------------------------------|-------------------------------------------------------------|--|
| Republic of<br>Korea | 35.44                                                       | 0.53                                                 | +25.7%                                                      |  |
| U.S.A.               | 9.90                                                        | 0.28                                                 | +6.5%<br>SEER 13 age-adjusted<br>incidence trends 1998-2009 |  |
| U.K.                 | 2.78                                                        | 0.26                                                 | +5%<br>Cancer Research UK EASR                              |  |