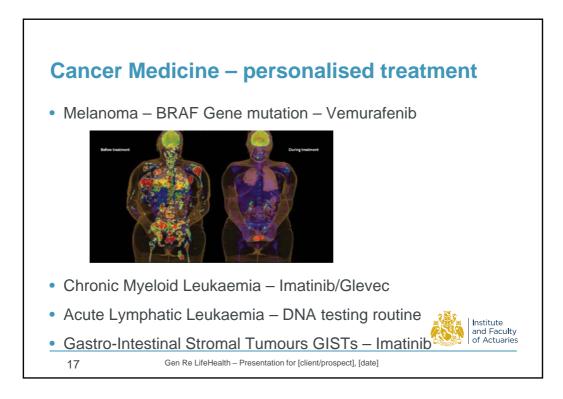

## From small things big things one day come: the future of cancer diagnosis

lan Cox MA MRCP Adèle Groyer (FIA)

07 May 2013































































|                                                                                               | Ultrasound only | Blood test then u/sound |  |
|-----------------------------------------------------------------------------------------------|-----------------|-------------------------|--|
| No of women screened                                                                          | 48,230          | 50,078                  |  |
| Women recalled for<br>biopsy                                                                  | 845             | 97                      |  |
| Cancers detected                                                                              | 45              | 42                      |  |
| Symptomatically<br>diagnosed within 1 yea