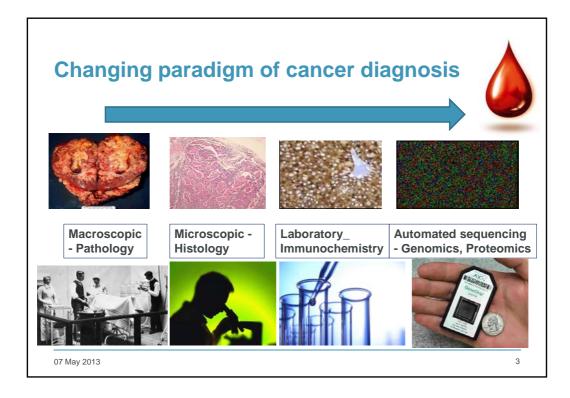

## From small things big things one day come: the future of cancer diagnosis

lan Cox MA MRCP Adèle Groyer (FIA)

07 May 2013































































|                                                                                               | Ultrasound only | Blood test then u/sound |  |
|-----------------------------------------------------------------------------------------------|-----------------|-------------------------|--|
| No of women screened                                                                          | 48,230          | 50,078                  |  |
| Women recalled for<br>biopsy                                                                  | 845             | 97                      |  |
| Cancers detected                                                                              | 45              | 42                      |  |
| Symptomatical