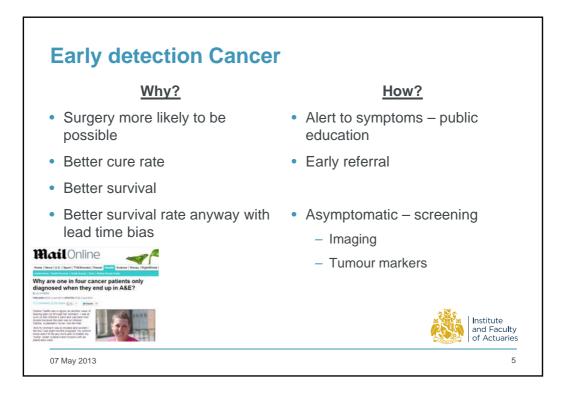

## From small things big things one day come: the future of cancer diagnosis

lan Cox MA MRCP Adèle Groyer (FIA)

07 May 2013































































|                                                                                               | Ultrasound only | Blood test then u/sound |  |
|-----------------------------------------------------------------------------------------------|-----------------|-------------------------|--|
| No of women screened                                                                          | 48,230          | 50,078                  |  |
| Women recalled for<br>biopsy                                                                  | 845             | 97                      |  |
| Cancers detected                                                                              | 45              | 42                      |  |
| Symptomatically<b