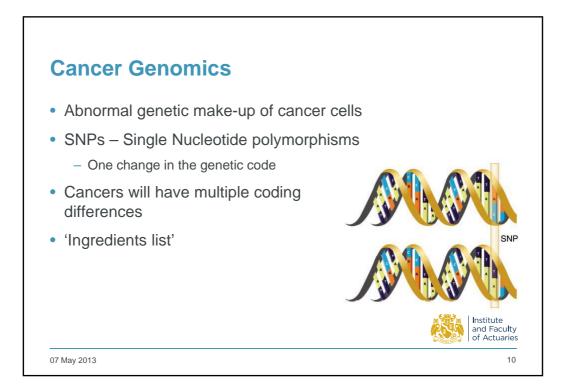

## From small things big things one day come: the future of cancer diagnosis

lan Cox MA MRCP Adèle Groyer (FIA)

07 May 2013































































|                                                                                               | Ultrasound only | Blood test then u/sound |  |
|-----------------------------------------------------------------------------------------------|-----------------|-------------------------|--|
| No of women screened                                                                          | 48,230          | 50,078                  |  |
| Women recalled for<br>biopsy                                                                  | 845             | 97                      |  |
| Cancers detected                                                                              | 45              | 42                      |  |
| Symptomatically<br>diagnose