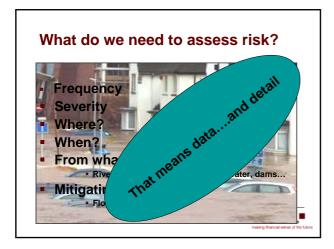

### Simple.....

- Analyse past experience
- Project into the future
- Allow for market dynamics
- Achieve return on capital!!!

How Do You Solve a Problem Like Flood? Simon Black, Norwich Union