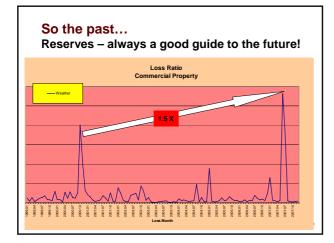

### Simple.....

- Analyse past experience
- Project into the future
- Allow for market dynamics
- Achieve return on capital!!!

How Do You Solve a Problem Like Flood? Simon Black, Norwich Union