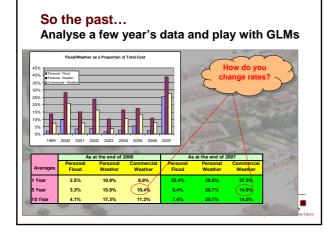

### Simple.....

- Analyse past experience
- Project into the future
- Allow for market dynamics
- Achieve return on capital!!!

How Do You Solve a Problem Like Flood? Simon Black, Norwich Union