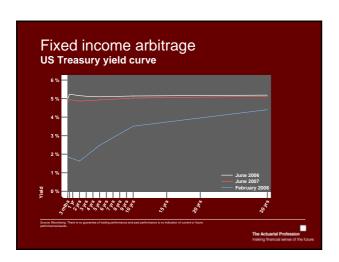

### Can hedge funds still generate alpha?

- Convertible bond arbitrage
  - Delta/gamma trading
- Returns will suffer when
  - Limited issuance (limited universe of CBs)
  - Illiquid market
  - Low delta
  - Low volatility implied and actual
  - Too many hedge funds with too much money