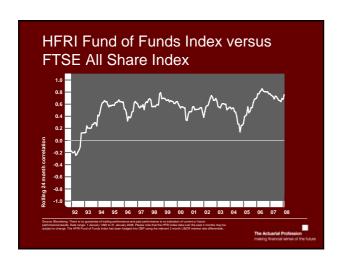

### Factor approach to hedge fund correlations

- 'What correlation does not tell you about hedge funds: A factor approach to hedge fund correlations'
  - Jean-Francois Bacmann, Pierre Jeanneret, Stefan Scholz
- Hedge funds have dynamic strategies and risk allocations
- Relationship to traditional investments also dynamic
- Measured correlations provide limited insight into diversification potential over short time period