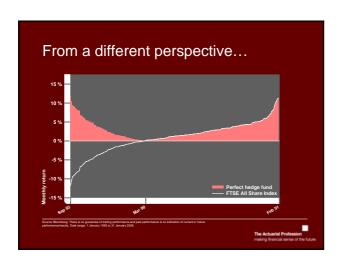

### Factor approach to hedge fund correlations

- 'What correlation does not tell you about hedge funds: A factor approach to hedge fund correlations'
  - Jean-Francois Bacmann, Pierre Jeanneret, Stefan Scholz
- Hedge funds have dynamic strategies and risk allocations
- Relationship to traditional investments also dynamic
- Measured correlations provide limited insight into diversification potential over short time period