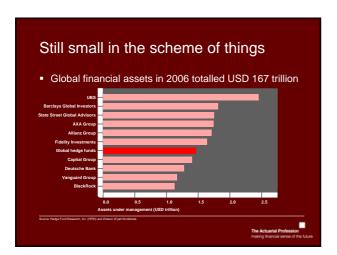

## Agenda Scale of the industry Observed correlations with traditional markets Impact of the liquidity crisis Developments in self-regulation

### Agenda Scale of the industry Observed correlations with traditional markets Impact of the liquidity crisis Developments in self-regulation