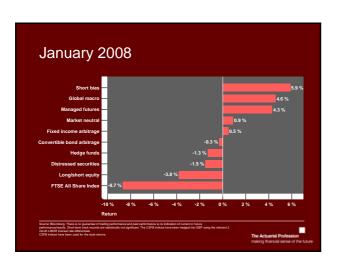

## Winners and losers in illiquid environment Contrary to popular belief, most hedge funds are users of liquidity, not providers Style specific Equity hedged Global macro Managed futures least affected big source of return is liquidity premium of some sort will suffer most, unless have ample liquidity