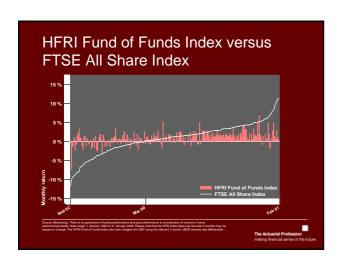

### Factor approach to hedge fund correlations

- 'What correlation does not tell you about hedge funds: A factor approach to hedge fund correlations'
  - Jean-Francois Bacmann, Pierre Jeanneret, Stefan Scholz
- Hedge funds have dynamic strategies and risk allocations
- Relationship to traditional investments also dynamic
- Measured correlations provide limited insight into diversification potential over short time period