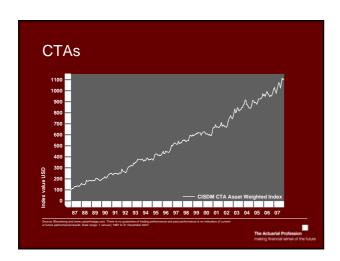

## Agenda Scale of the industry Observed correlations with traditional markets Impact of the liquidity crisis Developments in self-regulation

### Agenda Scale of the industry Observed correlations with traditional markets Impact of the liquidity crisis Developments in self-regulation