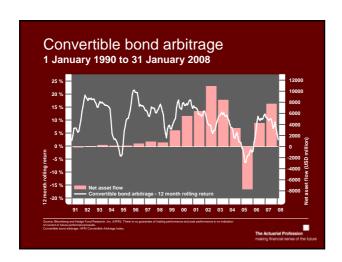

### Can hedge funds still generate alpha?

- Convertible bond arbitrage
  - Delta/gamma trading
- Returns will suffer when
  - Limited issuance (limited universe of CBs)
  - Illiquid market
  - Low delta
  - Low volatility implied and actual
  - Too many hedge funds with too much money