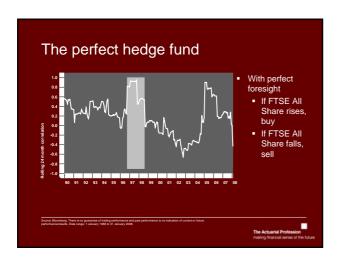

### Factor approach to hedge fund correlations

- 'What correlation does not tell you about hedge funds: A factor approach to hedge fund correlations'
  - Jean-Francois Bacmann, Pierre Jeanneret, Stefan Scholz
- Hedge funds have dynamic strategies and risk allocations
- Relationship to traditional investments also dynamic
- Measured correlations provide limited insight into diversification potential over short time period