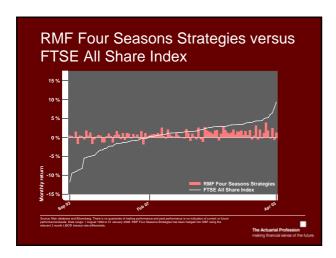

## Winners and losers in illiquid environment Contrary to popular belief, most hedge funds are users of liquidity, not providers Style specific Equity hedged Global macro Managed futures least affected big source of return is liquidity premium of some sort will suffer most, unless have ample liquidity