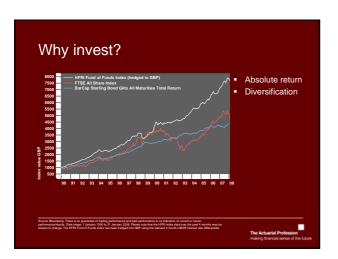

### Factor approach to hedge fund correlations

- 'What correlation does not tell you about hedge funds: A factor approach to hedge fund correlations'
  - Jean-Francois Bacmann, Pierre Jeanneret, Stefan Scholz
- Hedge funds have dynamic strategies and risk allocations
- Relationship to traditional investments also dynamic
- Measured correlations provide limited insight into diversification potential over short time period