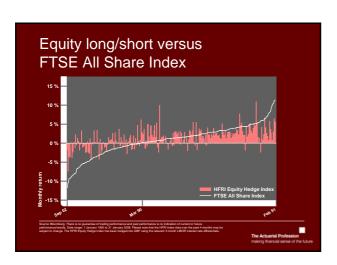

## Winners and losers in illiquid environment Contrary to popular belief, most hedge funds are users of liquidity, not providers Style specific Equity hedged Global macro Managed futures least affected big source of return is liquidity premium of some sort will suffer most, unless have ample liquidity