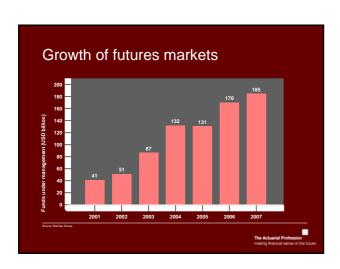

## Agenda Scale of the industry Observed correlations with traditional markets Impact of the liquidity crisis Developments in self-regulation

### Agenda Scale of the industry Observed correlations with traditional markets Impact of the liquidity crisis Developments in self-regulation