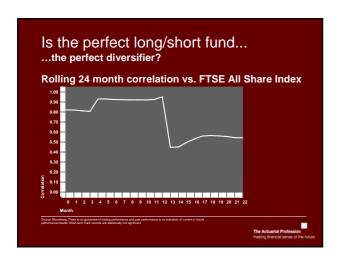

### Factor approach to hedge fund correlations

- 'What correlation does not tell you about hedge funds: A factor approach to hedge fund correlations'
  - Jean-Francois Bacmann, Pierre Jeanneret, Stefan Scholz
- Hedge funds have dynamic strategies and risk allocations
- Relationship to traditional investments also dynamic
- Measured correlations provide limited insight into diversification potential over short time period