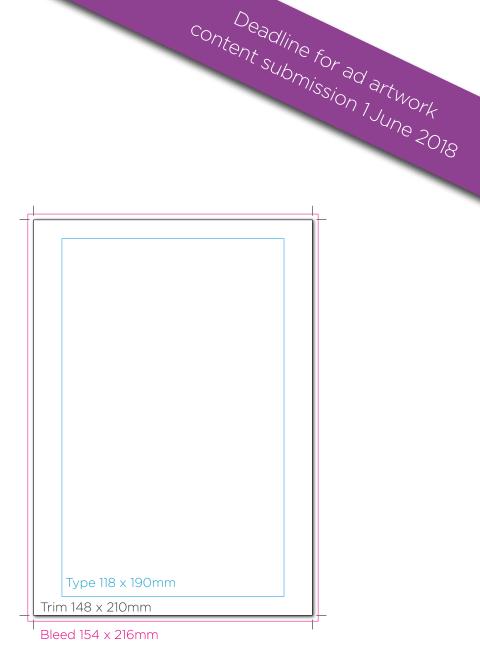

# Ad artwork specifications

| Full page advert with bleed | 154 x 216mm |
|-----------------------------|-------------|
| Full page trim area         | 148 x 210mm |
| Full page type area         | 118 x 190mm |

All artwork for print-ready ads must be 300dpi, cmyk, and in one of the following formats: pdf, tiff, jpeg, (with all fonts rasterised). All full page ads must have 3mm bleed.

**Email your files to:** ben@dekkoadvertising.com