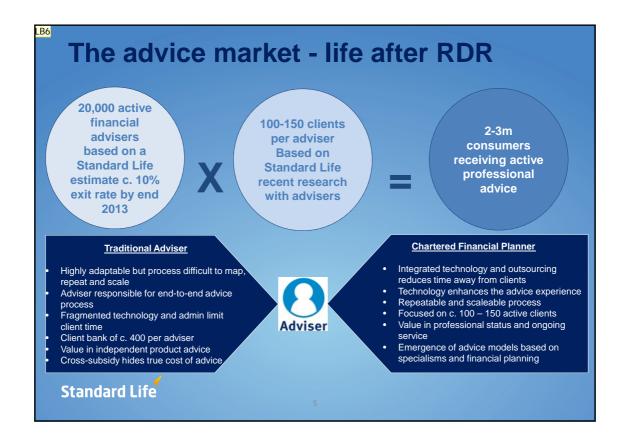

LB6 Need to source this information on this slide

And in second circle, I presume the research you refer to was conducted by SL, therefore I'd change to "our recent research" Louise Barlow, 29/04/2013