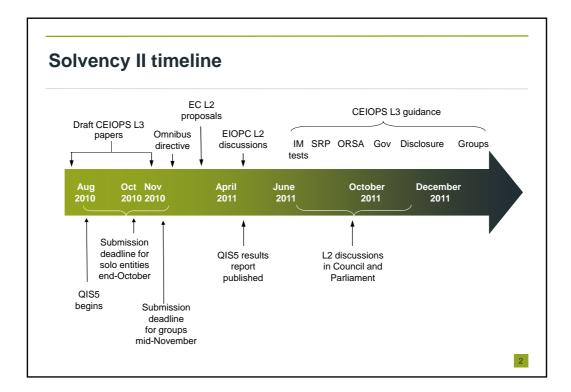

1





2

| 19 A                                                       | <ul> <li>As at mid-July 23 received, 8<br/>accepted. FSA issues include:</li> </ul> |
|------------------------------------------------------------|-------------------------------------------------------------------------------------|
| FSA.                                                       | <ul> <li>Critical paths with overlapping<br/>dependencies</li> </ul>                |
|                                                            | <ul> <li>Incomplete plans</li> </ul>                                                |
| Solvency 2 – Internal Model Approval<br>Process (IMAP)     | <ul> <li>Inadequate / not signed off<br/>budgets</li> </ul>                         |
|