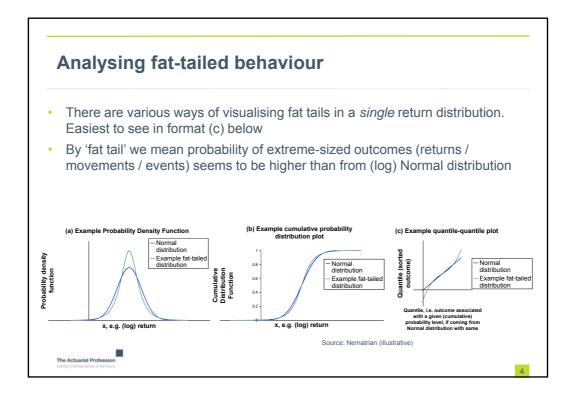

| Component   | PCA, only StdDev ( <i>c</i> = 0) |      |           | Blended (1 in 200<br>quantile level, CF4) |      |           | ICA, Only<br>Kurtosis |      |
|-------------|----------------------------------|------|-----------|-------------------------------------------|------|-----------|-----------------------|------|
|             | StdDev                           | Kurt | Criterion | StdDev                                    | Kurt | Criterion | StdDev                | Kurt |
| 1           | 10.6%                            | 3.1  | 10.6%     | 8.3%                                      | 14.9 | 56.6%     | 4.5%                  | 24.2 |
| 2           | 6.5%                             | 2.1  | 6.5%      | 4.9%