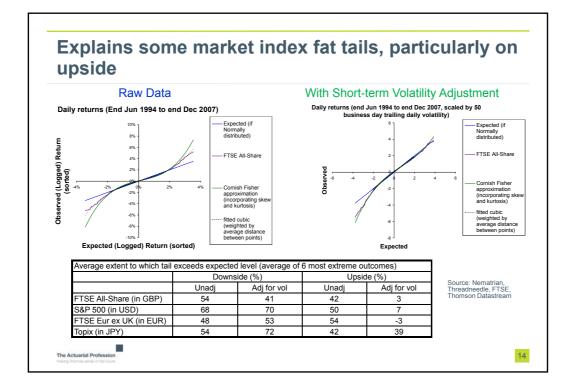

| Component   | PCA, only StdDev ( <i>c</i> = 0) |      |           | Blended (1 in 200<br>quantile level, CF4) |      |           | ICA, Only<br>Kurtosis |      |
|-------------|----------------------------------|------|-----------|-------------------------------------------|------|-----------|-----------------------|------|
|             | StdDev                           | Kurt | Criterion | StdDev                                    | Kurt | Criterion | StdDev                | Kurt |
| 1           | 10.6%                            | 3.1  | 10.6%     | 8.3%                                      | 14.9 | 56.6%     | 4.5%                  | 24.2 |
| 2           | 6.5%                             | 2.1  | 6.5%      | 4.9%                                      | 24.9 | 52.7%