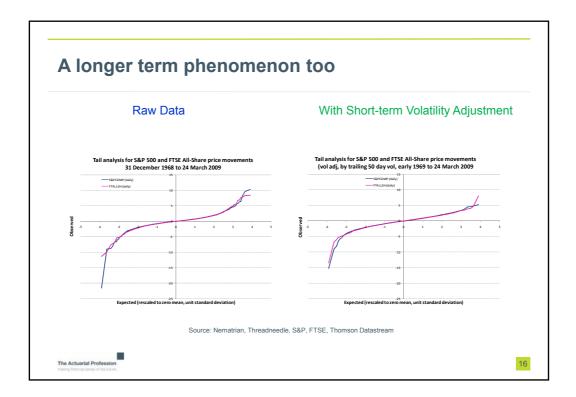

| Component   | PCA, only StdDev ( <i>c</i> = 0) |      |           | Blended (1 in 200<br>quantile level, CF4) |      |           | ICA, Only<br>Kurtosis |      |
|-------------|----------------------------------|------|-----------|-------------------------------------------|------|-----------|-----------------------|------|
|             | StdDev                           | Kurt | Criterion | StdDev                                    | Kurt | Criterion | StdDev                | Kurt |
| 1           | 10.6%                            | 3.1  | 10.6%     | 8.3%                                      | 14.9 | 56.6%     | 4.5%                  | 24.2 |
| 2           | 6.5%                             | 2.1  | 6.5%      | 4.9%                                      | 24.9 | 52.7%