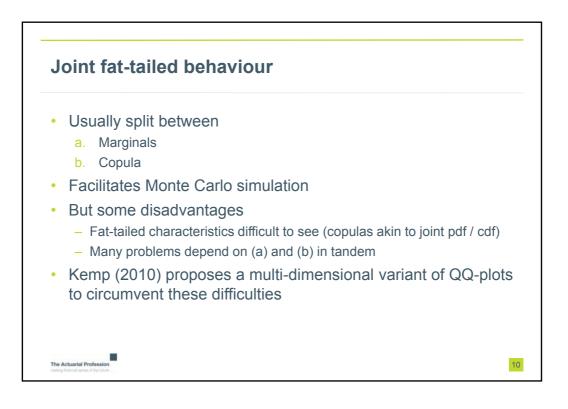

| Component   | PCA, only StdDev ( <i>c</i> = 0) |      |           | Blended (1 in 200<br>quantile level, CF4) |      |           | ICA, Only<br>Kurtosis |      |
|-------------|----------------------------------|------|-----------|-------------------------------------------|------|-----------|-----------------------|------|
|             | StdDev                           | Kurt | Criterion | StdDev                                    | Kurt | Criterion | StdDev                | Kurt |
| 1           | 10.6%                            | 3.1  | 10.6%     | 8.3%                                      | 14.9 | 56.6%     | 4.5%                  | 24.2 |
| 2           | 6.5%                             | 2.1  | 6.5%      | 4.9%                                      | 24.9