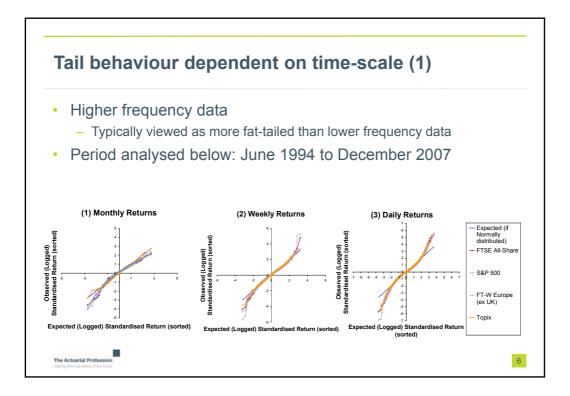

| Component   | PCA, only StdDev ( <i>c</i> = 0) |      |           | Blended (1 in 200<br>quantile level, CF4) |      |           | ICA, Only<br>Kurtosis |      |
|-------------|----------------------------------|------|-----------|-------------------------------------------|------|-----------|-----------------------|------|
|             | StdDev                           | Kurt | Criterion | StdDev                                    | Kurt | Criterion | StdDev                | Kurt |
| 1           | 10.6%                            | 3.1  | 10.6%     | 8.3%                                      | 14.9 | 56.6%     | 4.5%                  | 24.2 |
| 2           | 6.5%                             | 2.1  | 6.5%      | 4.9%