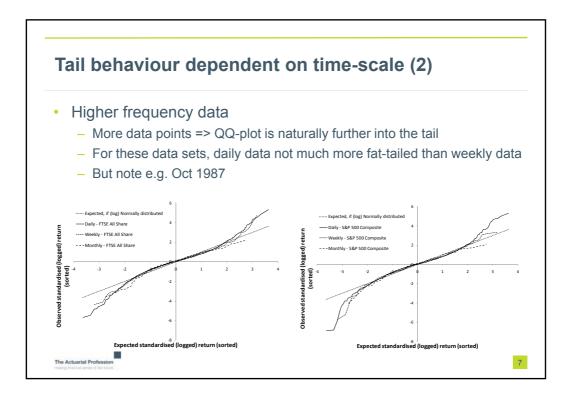

| Component   | PCA, only StdDev ( <i>c</i> = 0) |      |           | Blended (1 in 200<br>quantile level, CF4) |      |           | ICA, Only<br>Kurtosis |      |
|-------------|----------------------------------|------|-----------|-------------------------------------------|------|-----------|-----------------------|------|
|             | StdDev                           | Kurt | Criterion | StdDev                                    | Kurt | Criterion | StdDev                | Kurt |
| 1           | 10.6%                            | 3.1  | 10.6%     | 8.3%                                      | 14.9 | 56.6%     | 4.5%                  | 24.2 |
| 2           | 6.5%                             | 2.1  | 6.5%      | 4.9%