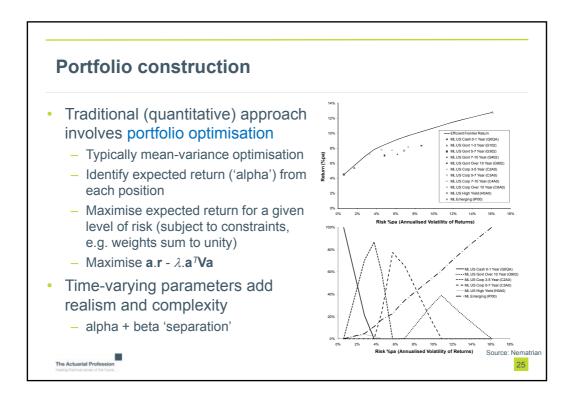

| 1.4  | 4.8%      | 4.5%                                      | 14.7 | 30.1%     | 6.9%                  | 16.2 |
| 5           | 4.2%                             | 0.4  | 4.2%      | 4.3%                                      | 15.0 | 29.7%     | 4.2%                  | 15.0 |
| 6           | 3.7%                             | 1.1  | 3.7%      | 4.8%                                      | 9.2  | 22.1%     | 4.2%                  | 13.7 |
| Av (top 6)  | 5.9%                             | 1.6  | 5.9%      | 5.3%                                      | 16.8 | 39.9%     | 4.7%                  | 18.5 |
| Av (all 23) | 3.2%                             | 1.2  | 3.2%      | 3.6%                                      | 8.2  | 17.5%     | 3.7%                  | 9.1  |



















| Important Information                                                                                                                                                                                                                              |