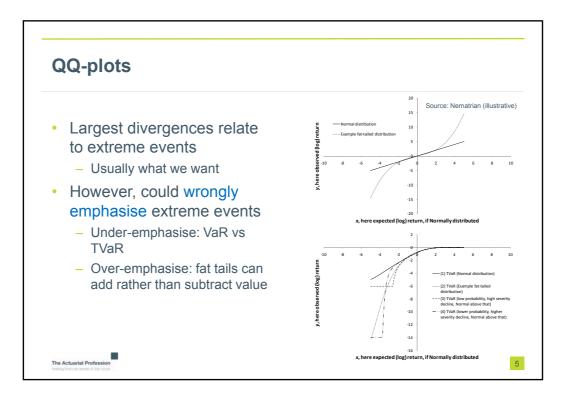

| Component   | PCA, only StdDev ( <i>c</i> = 0) |      |           | Blended (1 in 200<br>quantile level, CF4) |      |           | ICA, Only<br>Kurtosis |      |
|-------------|----------------------------------|------|-----------|-------------------------------------------|------|-----------|-----------------------|------|
|             | StdDev                           | Kurt | Criterion | StdDev                                    | Kurt | Criterion | StdDev                | Kurt |
| 1           | 10.6%                            | 3.1  | 10.6%     | 8.3%                                      | 14.9 | 56.6%     | 4.5%                  | 24.2 |
| 2           | 6.5%                             | 2.1  | 6.5%      | 4.9%