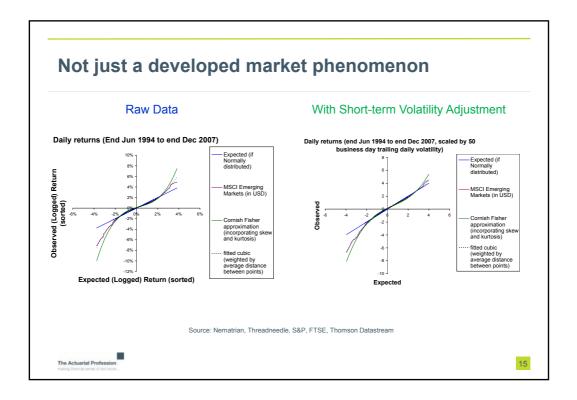

| Component   | PCA, only StdDev ( <i>c</i> = 0) |      |           | Blended (1 in 200<br>quantile level, CF4) |      |           | ICA, Only<br>Kurtosis |      |
|-------------|----------------------------------|------|-----------|-------------------------------------------|------|-----------|-----------------------|------|
|             | StdDev                           | Kurt | Criterion | StdDev                                    | Kurt | Criterion | StdDev                | Kurt |
| 1           | 10.6%                            | 3.1  | 10.6%     | 8.3%                                      | 14.9 | 56.6%     | 4.5%                  | 24.2 |
| 2           | 6.5%                             | 2.1  | 6.5%      | 4.9%                                      | 24.9 | 52.7%