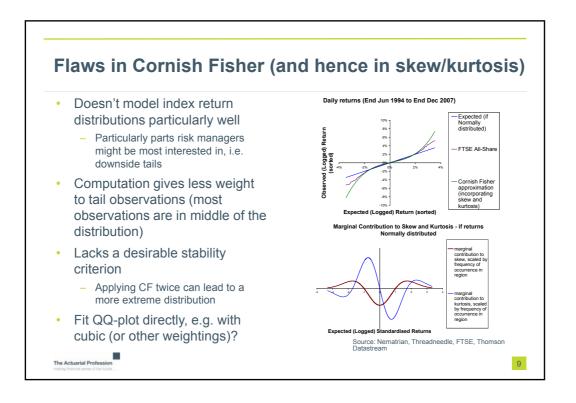

| Component   | PCA, only StdDev ( <i>c</i> = 0) |      |           | Blended (1 in 200<br>quantile level, CF4) |      |           | ICA, Only<br>Kurtosis |      |
|-------------|----------------------------------|------|-----------|-------------------------------------------|------|-----------|-----------------------|------|
|             | StdDev                           | Kurt | Criterion | StdDev                                    | Kurt | Criterion | StdDev                | Kurt |
| 1           | 10.6%                            | 3.1  | 10.6%     | 8.3%                                      | 14.9 | 56.6%     | 4.5%                  | 24.2 |
| 2           | 6.5%                             | 2.1  | 6.5%      | 4.9%                                      | 24