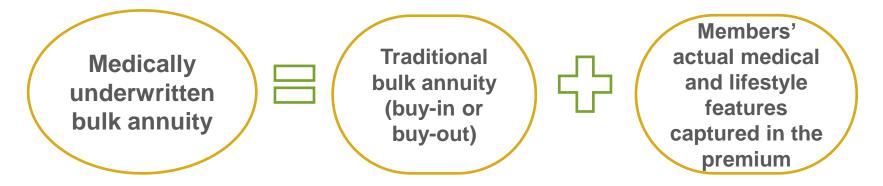

#### What is a medically underwritten bulk annuity?

A medically underwritten bulk annuity is practically identical to a traditional bulk annuity. The only difference is that additional underwriting information is sought