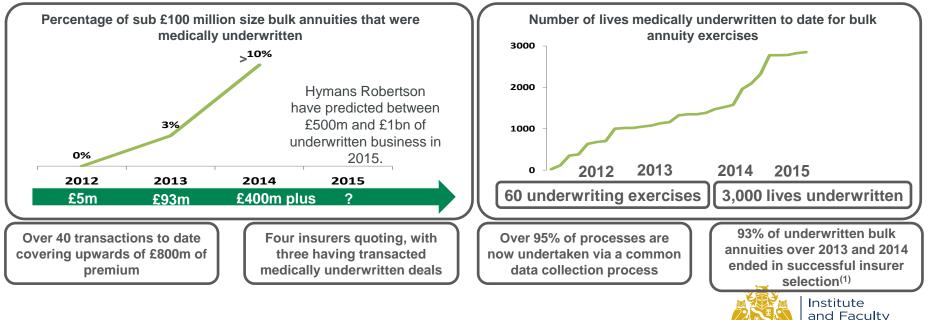

## Medically underwritten bulk annuities here to stay

- >10% of the sub £100m deal market was underwritten in 2014, continuing an exponential pattern of growth
- The first case over £100m was transacted in December 2014