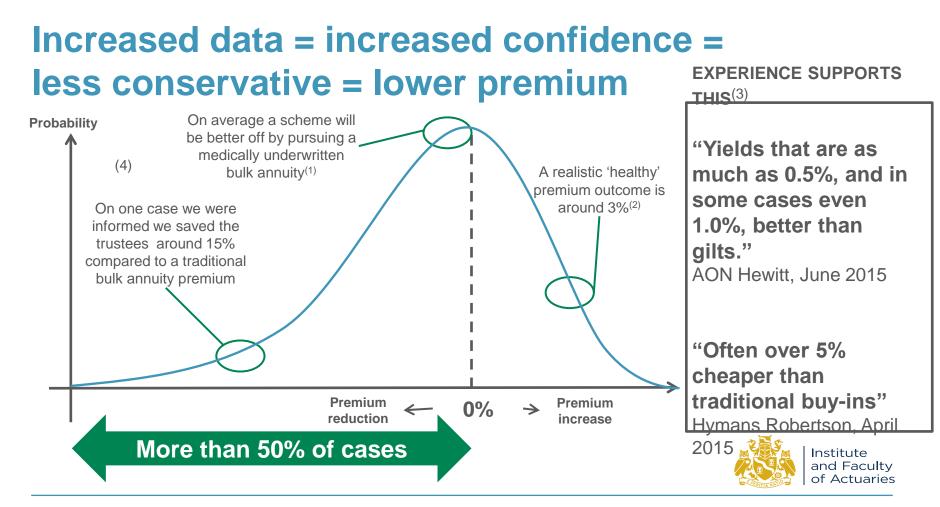

### Increased data = increased confidence = less conservative = lower premium

3. Capital / This is lower prudence 2. Other eg No change On average, unchanged Bulk annuity 1 Best medical and lifestyle data cost results in a wider variation of best estimate claims between pension plans, but it is a "50/50" distribution

The impact of medical underwriting

The way in which insurers set bulk annuity pricing is, of course, far more complex than illustrated here. And life expectancy is one of a few key "ingredients" to pricing

Nevertheless, there are sound reasons to expect that medically underwritten bulk annuities should on average lead to lower pricing, except for very large pension schemes

 "...medically underwriting a BPA can offer schemes savings of about 10% – much more in certain cases – relative to the cost of conventional underwriting"
'A healthier way to de-risk', CASS and the Pensions Institute, February 2013