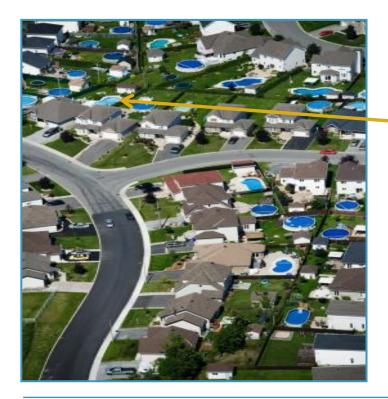

# Top end postcodes can be deceiving ... ... "top slicing" is also adding to premium volumes

For large liability members a postcode can offer limited insight on life expectancy

By collecting medical and lifestyle data insurers can offer sharper pricing

## All schemes can use top slicing, even the largest