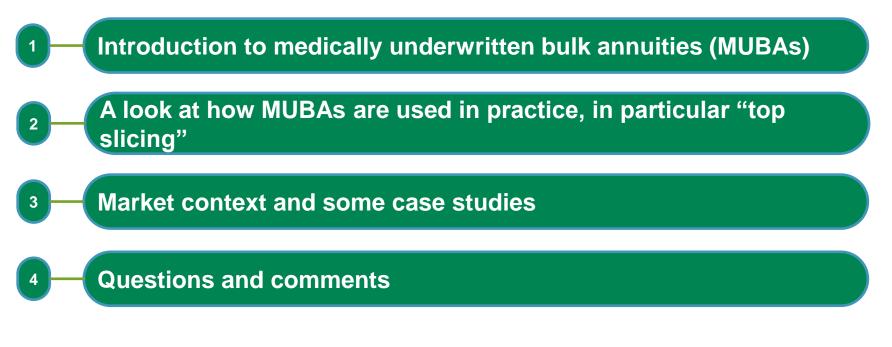

# **Current Highlights in Pensions 2015**

25 November 2015 London

Institute and Faculty of Actuaries

# Medically underwritten bulk annuities (MUBAs)

# Costas Yiasoumi FIA, Partnership costas.yiasoumi@partnership.co.uk