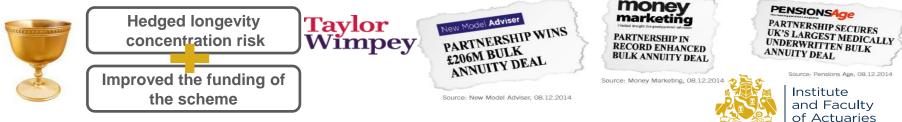

### **Case study - Taylor Wimpey Pension Scheme**

#### Largest medically underwritten bulk annuity to date

This landmark transaction, the largest ever medically underwritten bulk annuity in the UK, significantly raises the threshold of deal and pension scheme sizes that had previously been assumed to be suitable for medical underwriting

- Date December 2014
- Deal size £206 million 99 members
- **Background** The trustees targeted the concentration risk from the liabilities of the 99 largest pensioners Average pension size > £50,000 per annum
- **Process** The trustees went straight down the medically underwritten route a traditionally priced bulk annuity was discounted early on. Four insurers were involved
- Outcome The pensioners did not have an untypical distribution of health conditions for a top end socio-economic group. Trustees transacted at a figure £9.4m below their technical provisions Implication - medical underwriting saved considerably more than £9.4m against the estimated cost of a traditional bulk annuity