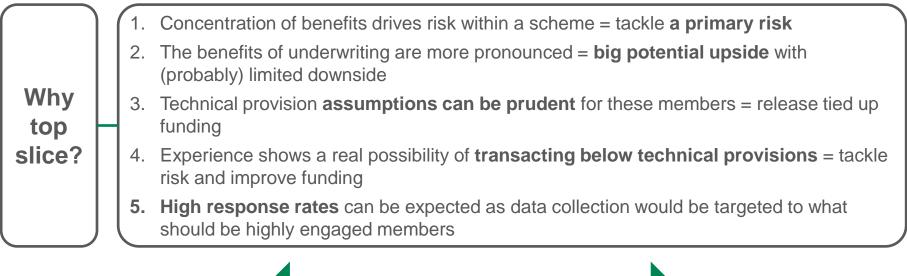

ted here. And life expectancy is one of a few key "ingredients" to pricing

Nevertheless, there are sound reasons to expect that medically underwritten bulk annuities should on average lead to lower pricing, except for very large pension schemes

 "...medically underwriting a BPA can offer schemes savings of about 10% – much more in certain cases – relative to the cost of conventional underwriting"
'A healthier way to de-risk', CASS and the Pensions Institute, February 2013





# Top end postcodes can be deceiving ... ... "top slicing" is also adding to premium volumes





For large liability members a postcode can offer limited insight on life expectancy

By collecting medical and lifestyle data insurers can offer sharper pricing



## All schemes can use top slicing, even the largest





## Medically underwritten bulk annuities here to stay

- >10% of the sub £100m deal market was underwritten in 2014, continuing an exponential pattern of growth
- The first case over £100m was transacted in December 2014



of Actuaries

### **Case study - Taylor Wimpey Pension Scheme**

#### Largest medically underwritten bulk annuity to date

This landmark transaction, the largest ever medically underwritten bulk annuity in the UK, significantly raises the threshold of deal and pension scheme sizes that had previously been assumed to be suitable for medical underwriting

- Date December 2014
- Deal size £206 million 99 members
- **Background** The trustees targeted the concentration risk from the liabilities of the 99 largest pensioners Average pension size > £50,000 per annum
- **Pr