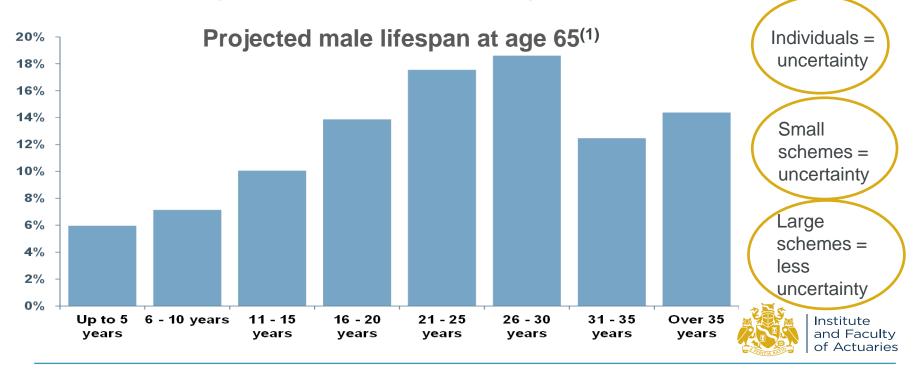

#### Increased data = increased confidence = less conservative = lower premium

There is huge uncertainty around how long individuals are likely to live

# Increased data = increased confidence = less conservative = lower premium