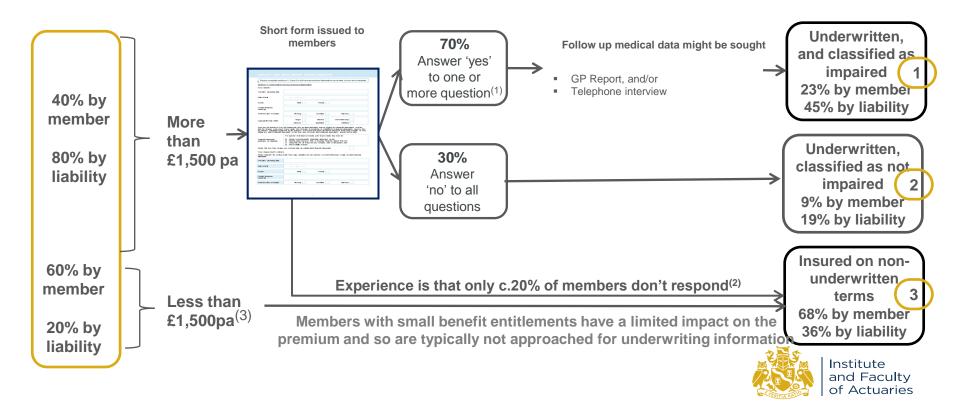

# Collecting health and well-being information – maximising the response rate

#### Experience gained from over 60 underwriting exercises

| Inclusive language       |                                                                                                                                                                                                                                                                                                                                                                                                                                                                                                                                                                                                                                                                                                                                                                                                                                                                                                                                                                                                                                                                                                                                                                                                                                                                                                                                                                                                                                                                                                                                                                                                                                                                                                                                                                                                                                                                                                                                                                                                                                                                                                                                                | NO_OUESTIONNAIRE<br>Inhill and ensuch to offensides provided to true and complete.<br>addreseded.                                                                                                                                                                                                                                                                                                                                                                                                                                                                                                                                                                                                                                                                                                                                                                                                                                                                                                                                                                                                                                                                                                                                                                                                                                                                                                                                                                                                                                                                                                                                                                                                                                                                                                                                                                                                                                                                                                                                                                                                                        | (Improved look & format) |
|--------------------------|------------------------------------------------------------------------------------------------------------------------------------------------------------------------------------------------------------------------------------------------------------------------------------------------------------------------------------------------------------------------------------------------------------------------------------------------------------------------------------------------------------------------------------------------------------------------------------------------------------------------------------------------------------------------------------------------------------------------------------------------------------------------------------------------------------------------------------------------------------------------------------------------------------------------------------------------------------------------------------------------------------------------------------------------------------------------------------------------------------------------------------------------------------------------------------------------------------------------------------------------------------------------------------------------------------------------------------------------------------------------------------------------------------------------------------------------------------------------------------------------------------------------------------------------------------------------------------------------------------------------------------------------------------------------------------------------------------------------------------------------------------------------------------------------------------------------------------------------------------------------------------------------------------------------------------------------------------------------------------------------------------------------------------------------------------------------------------------------------------------------------------------------|--------------------------------------------------------------------------------------------------------------------------------------------------------------------------------------------------------------------------------------------------------------------------------------------------------------------------------------------------------------------------------------------------------------------------------------------------------------------------------------------------------------------------------------------------------------------------------------------------------------------------------------------------------------------------------------------------------------------------------------------------------------------------------------------------------------------------------------------------------------------------------------------------------------------------------------------------------------------------------------------------------------------------------------------------------------------------------------------------------------------------------------------------------------------------------------------------------------------------------------------------------------------------------------------------------------------------------------------------------------------------------------------------------------------------------------------------------------------------------------------------------------------------------------------------------------------------------------------------------------------------------------------------------------------------------------------------------------------------------------------------------------------------------------------------------------------------------------------------------------------------------------------------------------------------------------------------------------------------------------------------------------------------------------------------------------------------------------------------------------------------|--------------------------|
| Clear and full rationale | These Tables?<br>These Tables?<br>A the subsection for the (1-10) Presents. National<br>A the subsection of            | n                                                                                                                                                                                                                                                                                                                                                                                                                                                                                                                                                                                                                                                                                                                                                                                                                                                                                                                                                                                                                                                                                                                                                                                                                                                                                                                                                                                                                                                                                                                                                                                                                                                                                                                                                                                                                                                                                                                                                                                                                                                                                                                        | (Improved spouse info    |
| Everyday terminology     | These is an equiprise Matter La course.<br>4. Unan equiprise, many states and pair and pairs grant a grant states. Let A span states are<br>4. Unan equiprise, many states and pairs and pairs and many states are an experimental<br>5. States are apprecisive and the states are an experimental and the states and the states are an experimental<br>5. States are apprecisive and the states are apprecisive and the states and the states are an experimental<br>5. States are apprecisive and the states are apprecisive and the states and the states and the states are apprecisive<br>5. States are apprecisive and the states are apprecisive and the states and the states are apprecisive and the states are apprecisive<br>5. States are apprecisive and the states are apprecisive and the states are apprecisive and the states are apprecisive<br>5. States are apprecisive and the states are appre | All Control Control Control Control Security Control Control Security Contro Security Control Security Contro Security Control                                                                                                                                                                                                                                                                                                                                                                                                 | One and two life form    |
| Concise detail           | Hence the set of the s                 | A is the type of the second control of | No change to questions   |
| Direct call to action    | Conserve conservation of the second s                 | ea Para .                                                                                                                                                                                                                                                                                                                                                                                                                                                                                                                                                                                                                                                                                                                                                                                                                                                                                                                                                                                                                                                                                                                                                                                                                                                                                                                                                                                                                                                                                                                                                                                                                                                                                                                                                                                                                                                                                                                                                                                                                                                                                                                | Concise DPA wording      |
| MEDICALLY                |                                                                                                                                                                                                                                                                                                                                                                                                                                                                                                                                                                                                                                                                                                                                                                                                                                                                                                                                                                                                                                                                                                                                                                                                                                                                                                                                                                                                                                                                                                                                                                                                                                                                                                                                                                                                                                                                                                                                                                                                                                                                                                                                                |                                                                                                                                                                                                                                                                                                                                                                                                                                                                                                                                                                                                                                                                                                                                                                                                                                                                                                                                                                                                                                                                                                                                                                                                                                                                                                                                                                                                                                                                                                                                                                                                                                                                                                                                                                                                                                                                                                                                                                                                                                                                                                                          |                          |

Best Practice Guide for Third Party Data Collectors (TPDCs)

A new TPDC is entering the market

Institute and Faculty of Actuaries