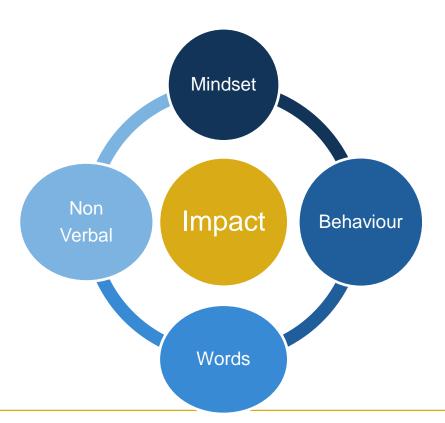

## Impact - definition

The action of one object coming forcibly into contact with another.

A marked effect or influence

## Your Impact or 'Brand'

#### **Brand and Non Verbal Influences**

Voice

Body Language

Appearance