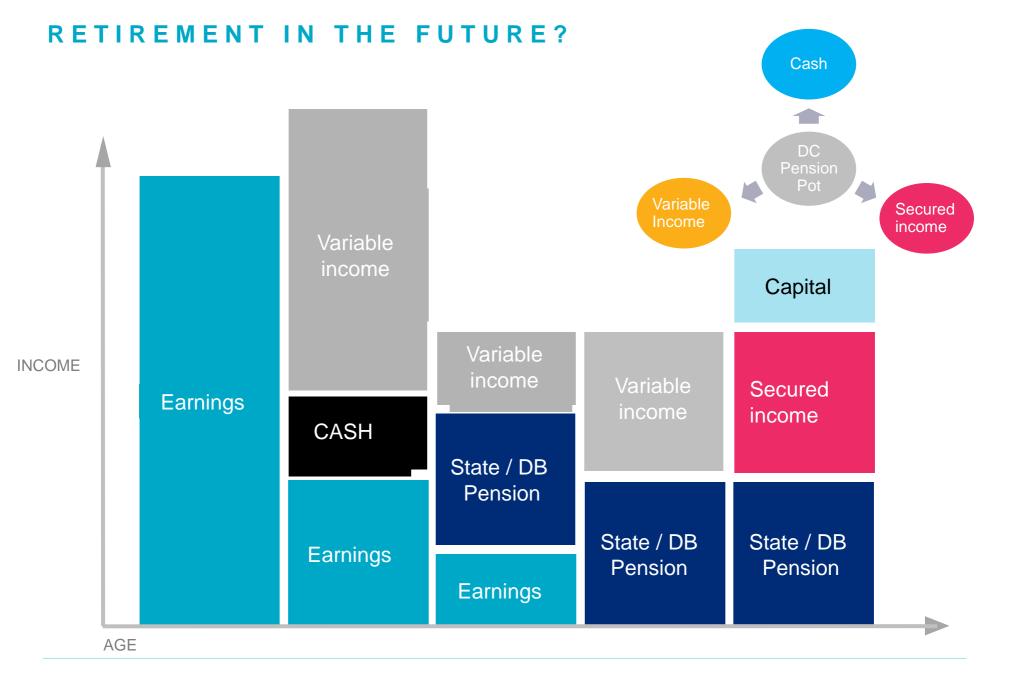

## WHERE WILL THE MONEY COME FROM?

## OUTCOMES AT RETIREMENT

#### For most members:

- Pension will provide their main source of income in retirement;
- A simple pattern: join, save, invest, retire;
- Good communication must help members obtain their desired retirement income;
- Investment decision-making must be made simple

## For middle to higher income employees:

- It will be different:
- > Join pension,
- Maximise employer contributions,
- Leave pension,
- Redirect employer contribution,
- Maximise tax relief,
- > Consolidate,
- Retire