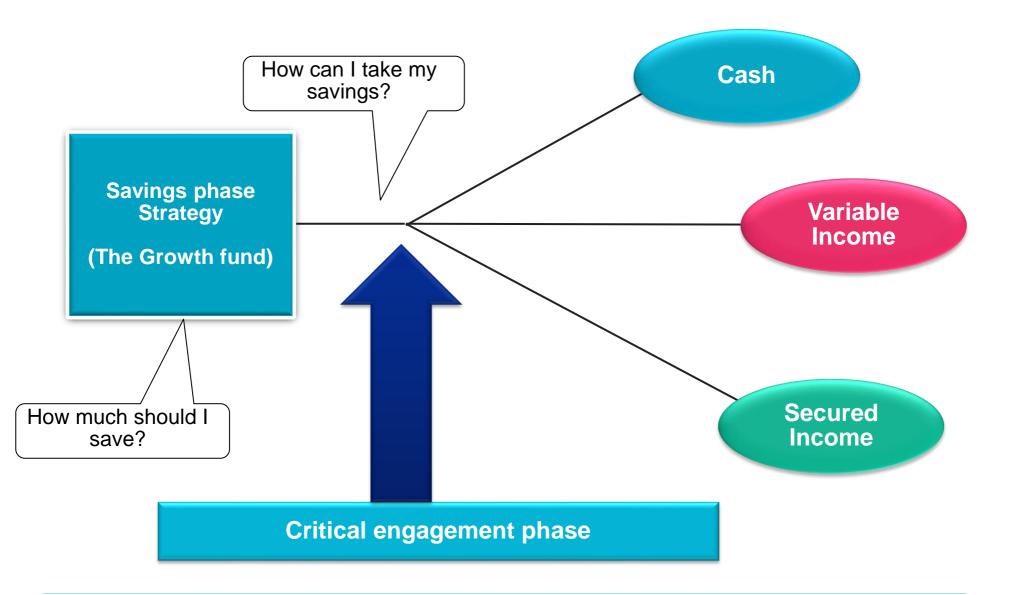

## WHAT ARE MEMBERS DOING ALREADY?

How pension scheme members used their savings at retirement over the first 3 months since April 2015: