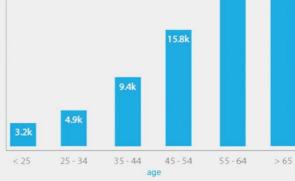

#### PARTICIPATION RATES

| HIGHEST | SOUTH WEST<br>E N G L A N D | 51.7% | SOUTH EAST<br>E N G L A N D      | 49.6% |
|---------|-----------------------------|-------|----------------------------------|-------|
| LOWEST  | LONDON                      | 38.9% | N O R T H E R N<br>I R E L A N D | 31.9% |