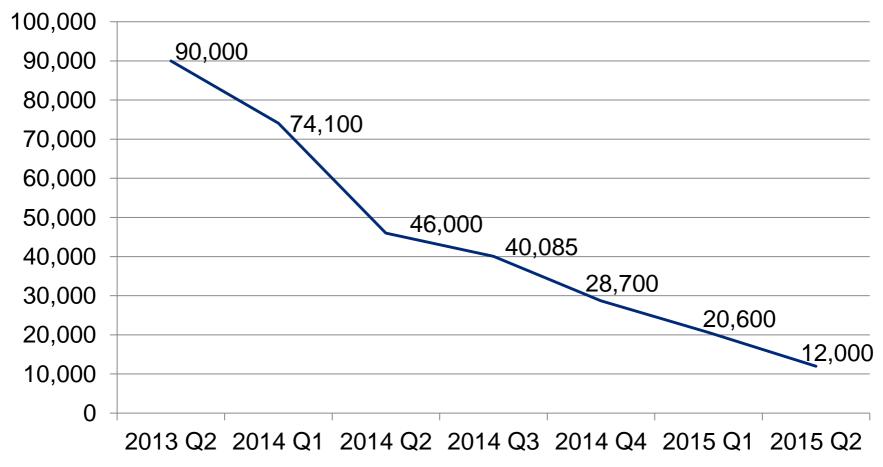

.

Q: Which of the following worry you with regards to your retirement? (Multiple responses permitted) Over 40 Australian population. Q: How can your super fund best support you with your super/retirement? Among those who have not yet retired & with super. ARE EMPLOYEES THINKING <u>ONLY</u> ABOUT SAVING FOR RETIREMENT?



#### WE ASKED EMPLOYEES WHAT THEY WORRIED ABOUT AND WHAT IMPACT IT HAS ON THEM

MERCER consumer SURVEY Of 1510 consumers in UK & ROI in June 2015

### TOP EMPLOYEE "NOISE"



## MEMBERS' NEW CHOICES SINCE APRIL 2015



### THE MEMBER JOURNEY NOW



ACCUMULATION PHASE

## WHAT ARE MEMBERS DOING ALREADY?

How pension scheme members used their savings at retirement over the first 3 months since April 2015:



## THE DEATH OF ANNUITIES?

## **ANNUITIES SOLD BY ABI MEMBERS**





## WHAT ARE EMPLOYERS DOING?

## WHERE WILL THE MONEY COME FROM?



## MERCER ISAs - DID YOU KNOW?

ACTIVE 13.8M

£



average ISA balances 25.8k av. balance £19.6k

TOTAL 22.7M

3 IN 5 ACTIVE



LARGEST GROUP OF CONTRIBUTORS EARN **£10K - £20K PA 720/0** EARN UNDER £30K

#### PARTICIPATION RATES

| HIGHEST | SOUTH WEST<br>E N G L A N D | 51.7% | SOUTH EAST<br>E N G L A N D      | 49.6% |
|---------|-----------------------------|-------|----------------------------------|-------|
| LOWEST  | LONDON                      | 38.9% | N O R T H E R N<br>I R E L A N D | 31.9% |

source: HRMC ISA Statistics April 2015

#### WHAT WE'VE FOUND SO FAR

WHAT OUR PEOPLE NEED



CAN WORKPLACE SAVINGS HELP US HELP OUR PEOPLE?

Employees capped by LTA, wanting a tax efficient savings vehicle

Provide b