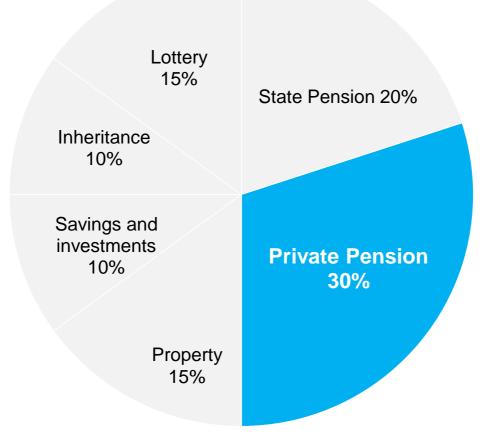

HEALTH WEALTH CAREER

## DC FLEXIBILITIES & CHOICE

### MOMENTUM CONFERENCE 2015

December 2015

Paul Enderby Principal: DC & Savings Team

Woking



MAKE TOMORROW, TODAY 🗱 MERCER

## WHERE ARE WE GOING?

## WHAT MIGHT SPENDING LOOK LIKE IN RETIREMENT?



2

## WHERE WILL THE MONEY COME FROM?



### WHAT DO MEMBERS WANT AT RETIREMENT?

Which of these worry you about retirement?

Inflation

Having enough for the essentials

Cost of medical treatment

Outliving my retirement savings

Having enough for extras

How can your employer's plan best support you?

Reduce fees for advice

Help me plan for retirement

Offer a financial planning service

Offer a simple financial advice

Offer a guaranteed income for the rest of my life

Source: Investment Trends. Nov 2014 Retirement Income Report.

Q: Which of the following worry you with regards to your retirement? (Multiple responses permitted) Over 40 Australian population. Q: How can your super fund best support you with your super/retirement? Among those who have not yet retired & with super. ARE EMPLOYEES THINKING <u>ONLY</u> ABOUT SAV