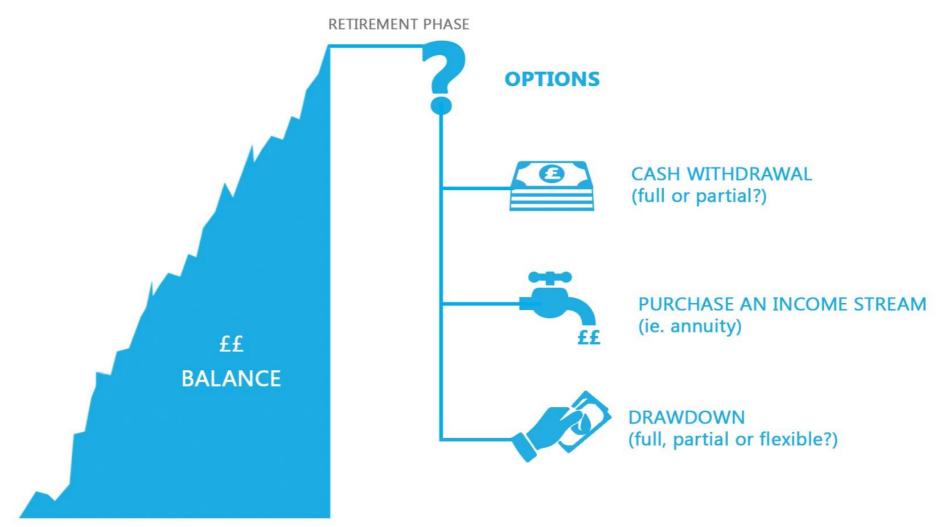

## MEMBERS' NEW CHOICES SINCE APRIL 2015

### THE MEMBER JOURNEY NOW

ACCUMULATION PHASE