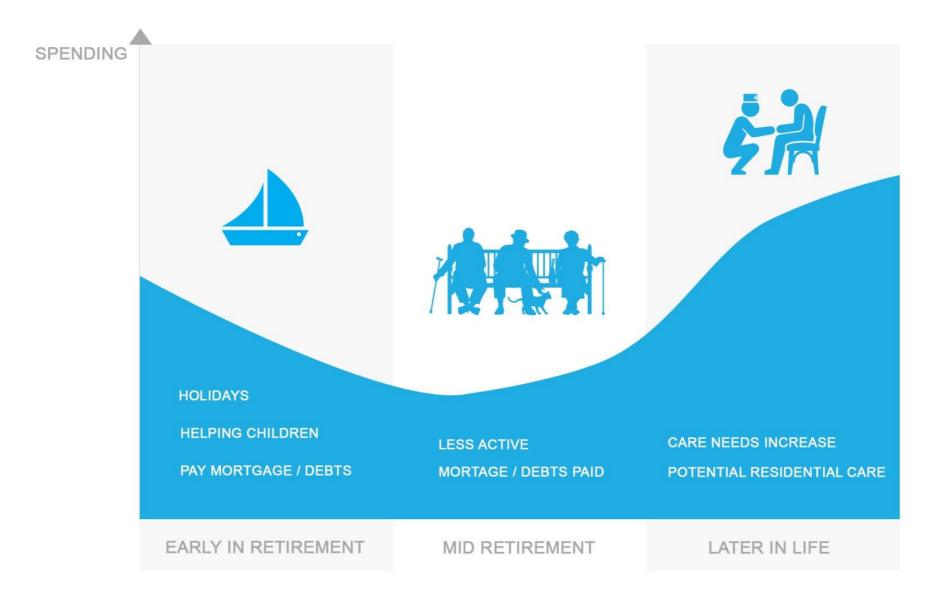

HEALTH WEALTH CAREER

## DC FLEXIBILITIES & CHOICE

### MOMENTUM CONFERENCE 2015

December 2015

Paul Enderby Principal: DC & Savings Team

Woking



MAKE TOMORROW, TODAY 🗱 MERCER

## WHERE ARE WE GOING?

## WHAT MIGHT SPENDING LOOK LIKE IN RETIREMENT?



2

## WHERE WILL THE MONEY COME FROM?



### WHAT DO MEMBERS WANT AT RETIREMENT?

Which of these worry you about retirement?

Inflation

Having enough for the essentials

Cost of medical treatment

Outliving my retirement savings

Having enough for extras

How can your employer's plan best support you?

Reduce fees for advice

Help me plan for retirement

Offer a financial planning service

Offer a simple financial advice

Offer a guaranteed income for the rest of my life

Source: Investment Trends. Nov 2014 Retirement Income Report.

Q: Which of the following worry you with regards to your retirement? (Multiple responses permitted) Over 40 Australian population. Q: How can your super fund best support you with your super/retirement? Among those who have not yet retired & with super. ARE