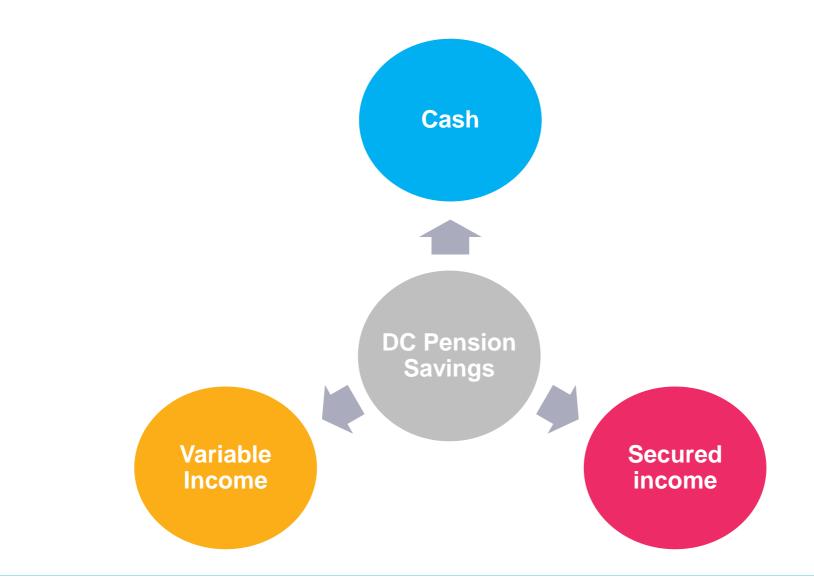

s plan best support you?

Reduce fees for advice

Help me plan for retirement

Offer a financial planning service

Offer a simple financial advice

Offer a guaranteed income for the rest of my life

Source: Investment Trends. Nov 2014 Retirement Income Report.

Q: Which of the following worry you with regards to your retirement? (Multiple responses permitted) Over 40 Australian population. Q: How can your super fund best support you with your super/retirement? Among those who have not yet retired & with super. ARE EMPLOYEES THINKING <u>ONLY</u> ABOUT SAVING FOR RETIREMENT?



#### WE ASKED EMPLOYEES WHAT THEY WORRIED ABOUT AND WHAT IMPACT IT HAS ON THEM

MERCER consumer SURVEY Of 1510 consumers in UK & ROI in June 2015

### TOP EMPLOYEE "NOISE"



## MEMBERS' NEW CHOICES SINCE APRIL 2015



### THE MEMBER JOURNEY NOW



ACCUMULATION PHASE

## WHAT ARE MEMBERS DOING ALREADY?

How pension scheme members used their savings at retirement over the first 3 months since April 2015:



## THE DEATH OF ANNUITIES?

## **ANNUITIES SOLD BY ABI MEMBERS**





## WHAT ARE EMPLOYERS DOING?

## WHERE WILL THE MONEY COME FROM?



## MERCER ISAs - DID YOU KNOW?

ACTIVE 13.8M

£



average ISA balances 25.8k av. balance £19.6k

TOTAL 22.7M

3 IN 5 ACTIVE



LARGEST GROUP OF CONTRIBUTORS EARN **£10K - £20K PA 720/0** EARN UNDER £30K

#### PARTICIPATION RATES

| HIGHEST | SOUTH WEST<br>E N G L A N D | 51.7% | SOUTH EAST<br>E N G L A N D      | 49.6% |
|---------|-----------------------------|-------|----------------------------------|-------|
| LOWEST  | LONDON                      | 38.9% | N