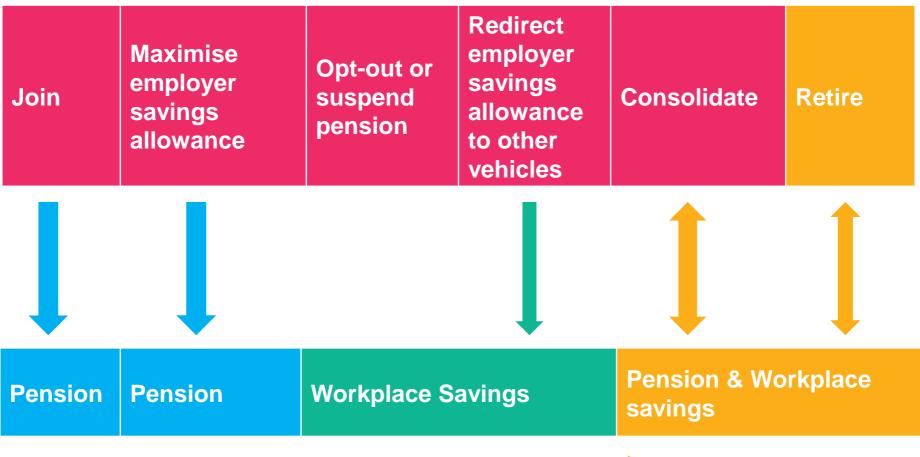

## For middle to higher income employees:

- It will be different:
- > Join pension,
- Maximise employer contributions,
- Leave pension,
- Redirect employer contribution,
- Maximise tax relief,
- > Consolidate,
- Retire

## A NEW SAVINGS & BENEFITS PATTERN