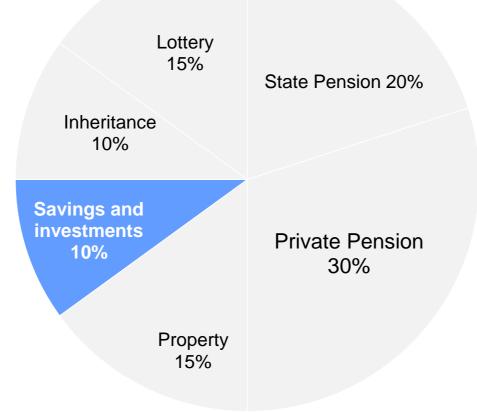

? (Multiple responses permitted) Over 40 Australian population. Q: How can your super fund best support you with your super/retirement? Among those who have not yet retired & with super. ARE EMPLOYEES THINKING <u>ONLY</u> ABOUT SAVING FOR RETIREMENT?



#### WE ASKED EMPLOYEES WHAT THEY WORRIED ABOUT AND WHAT IMPACT IT HAS ON THEM

MERCER consumer SURVEY Of 1510 consumers in UK & ROI in June 2015

### TOP EMPLOYEE "NOISE"



## MEMBERS' NEW CHOICES SINCE APRIL 2015



### THE MEMBER JOURNEY NOW



ACCUMULATION PHASE

## WHAT ARE MEMBERS DOING ALREADY?

How pension scheme members used their savings at retirement over the first 3 months since April 2015:



## THE DEATH OF ANNUITIES?

## **ANNUITIES SOLD BY ABI MEMBERS**





## WHAT ARE EMPLOYERS DOING?

## WHERE WILL THE MONEY COME FROM?



## MERCER ISAs - DID YOU KNOW?

ACTIVE 13.8M

£



average ISA balances 25.8k av. balance £19.6k

TOTAL 22.7M

3 IN 5 ACTIVE



LARGEST GROUP OF CONTRIBUTORS EARN **£10K - £20K PA 720/0** EARN UNDER £30K

#### PARTICIPATION RATES

| HIGHEST | SOUTH WEST<br>E N G L A N D | 51.7% | SOUTH EAST<br>E N G L A N D      | 49.6% |
|---------|-----------------------------|-------|----------------------------------|-------|
| LOWEST  | LONDON                      | 38.9% | N O R T H E R N<br>I R E L A N D | 31.9% |

source: HRMC ISA Statistics April 2015

#### WHAT WE'VE FOUND SO FAR

WHAT OUR PEOPLE NEED



CAN WORKPLACE SAVINGS HELP US HELP OUR PEOPLE?

Employees capped by LTA, wanting a tax efficient savings vehicle

Provide benefits attractive to wider generations

Differentiate from competitor