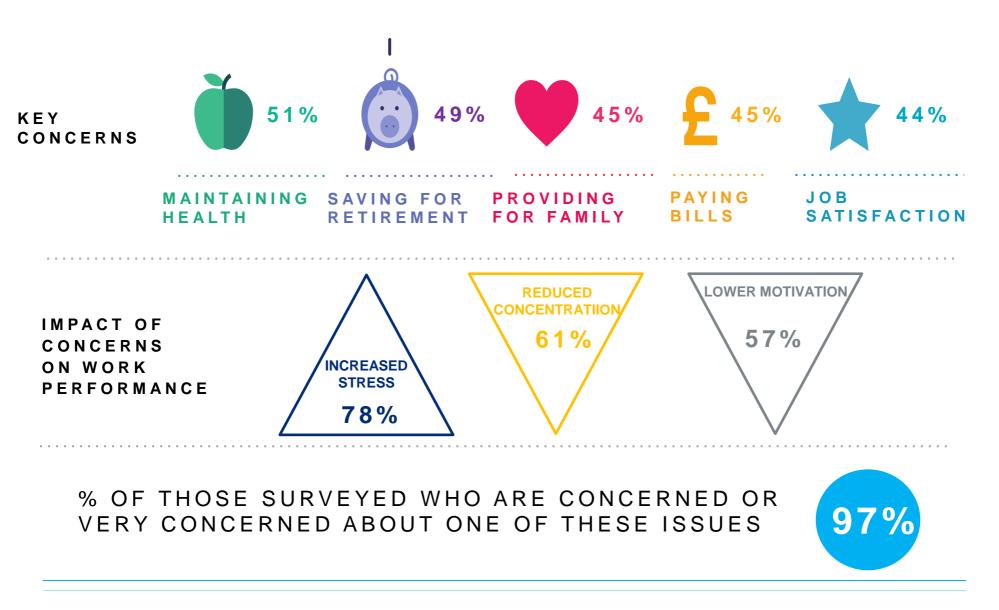

#### WE ASKED EMPLOYEES WHAT THEY WORRIED ABOUT AND WHAT IMPACT IT HAS ON THEM

MERCER consumer SURVEY Of 1510 consumers in UK & ROI in June 2015

### TOP EMPLOYEE "NOISE"