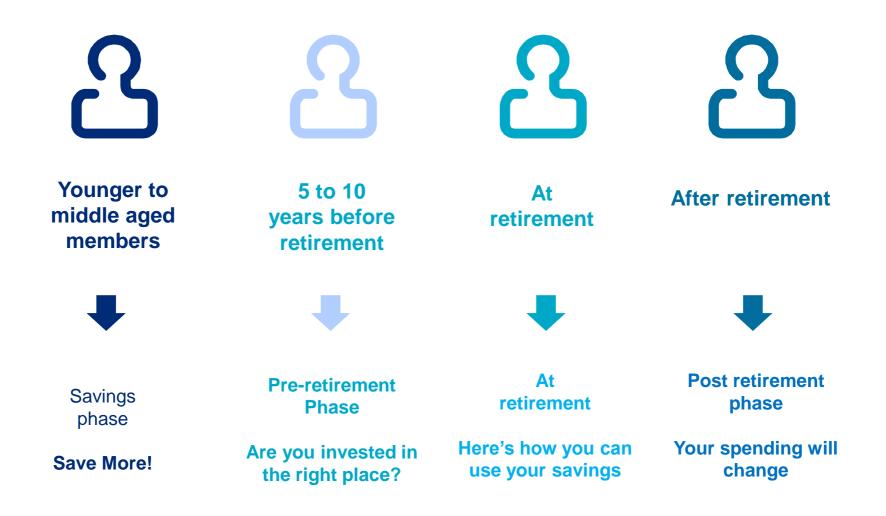

mployees capped by LTA, wanting a tax efficient savings vehicle

Provide benefits attractive to wider generations

Differentiate from competitors

## OUTCOMES AT RETIREMENT

#### For most members:

- Pension will provide their main source of income in retirement;
- A simple pattern: join, save, invest, retire;
- Good communication must help members obtain their desired retirement income;
- Investment decision-making must be made simple

## For middle to higher income employees:

- It will be different:
- > Join pension,
- Maximise employer contributions,
- Leave pension,
- Redirect employer contribution,
- Maximise tax relief,
- > Consolidate,
- Retire

## A NEW SAVINGS & BENEFITS PATTERN





## SUPPORTING MEMBERS KEEP IT SIMPLE!

## COMMUNICATE WELL TARGET THE MESSAGE - KEEP IT SIMPLE!



## MAKE INVESTING SIMPLE.....THIS....

#### "What funds can I invest in?"

Your financial adviser will help you select the fund(s) most appropriate to your needs, depending on the level of risk you're willing to take. The fund fact sheet and guide explains more about how each fund has different aims and levels of risk, available via our website, www.aviva.co.uk/funds/pension-funds.html.

| Aviva DepositAviva Nexoten DalancedAviva AEGON strategic pond5630.65%0.10%0.75Mixed AssetAviva Newton ManagedAviva Atemis High Income5630.50%0.10%0.60Aviva 7IM AAP AdventurousAviva Newton Phoenix Multi-AssetAviva Atemis Strategic pond5630.20%0.05%0.25Aviva 7IM AAP AdventurousAviva 8athbone Global OpportunitiesAviva Atemis Strategic pond5630.20%0.05%0.25Aviva 7IM AAP Moderately AdventurousAviva Sustaina