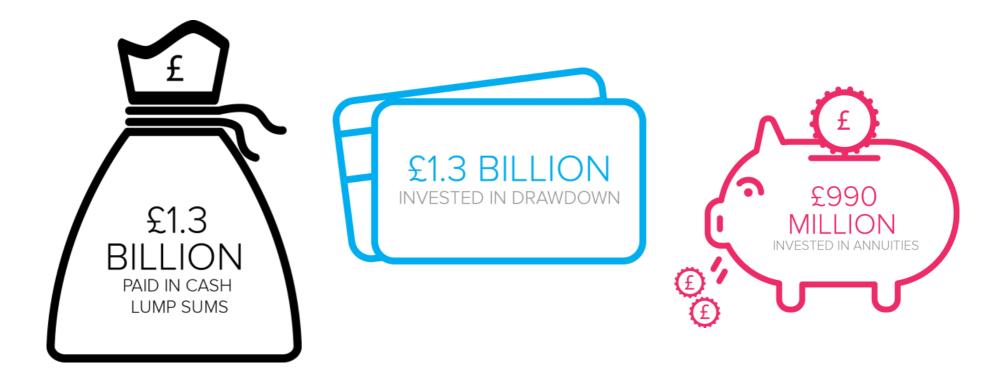

## WHAT ARE MEMBERS DOING ALREADY?

How pension scheme members used their savings at retirement over the first 3 months since April 2015: