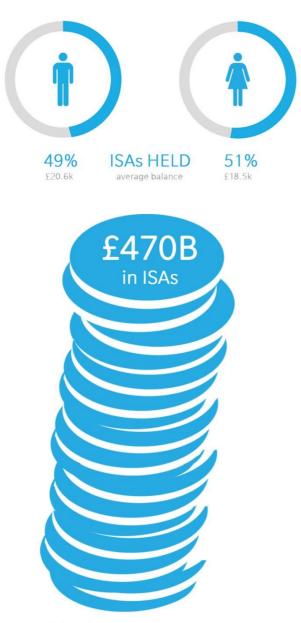

## MERCER ISAs - DID YOU KNOW?

ACTIVE 13.8M

£

average ISA balances 25.8k av. balance £19.6k

TOTAL 22.7M

3 IN 5 ACTIVE

LARGEST GROUP OF CONTRIBUTORS EARN **£10K - £20K PA 720/0** EARN UNDER £30K