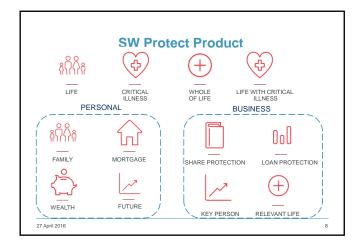

## **Critical Illness Proposition** Principle: Only provide cover that is meaningful to customers Reality: Product needs to match up to main competitors on definition count and coverage 54 conditions (including the 23 defined in the ABI's statement of best practice) 17 exceed the ABI's standard definitions (ABI+) 12 additional conditions, where payment can be over and above the sum assured Children's critical illness and life cover (excludes total permanent disability and terminal illness) Our most comprehensive definitions are for our top 5 illnesses where successful claims have been made in 2014. 2% Benign brain furnour 27 April 2016