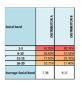

#### Other factors:

- Unearned commission
- Expenses e.g. underwriting calls
- New business tactics

| Distributor    | Linking Users | # Links . | Avg Link | % of First Place | % of Second Place | % of Third Place | % of Fourth Place | % of Fifth+ Place |
|----------------|---------------|-----------|----------|------------------|-------------------|------------------|-------------------|-------------------|
| Distributor:19 | 1,170         | 7,223     | 1.21     | 84%              | 12.%              | 4%               | 1%                | 0 %               |
| Distributor:1  | 1,066         | 4,617     | 2.60     | 51 %             | 17.%              | 8.%              | 5%                | 18 %              |
| Distributor:13 | 1,121         | 4,417     | 2.85     | 41.%             | 21%               | 10 %             | 6.%               | 23 %              |
| Distributor:11 | 145           | 472       | 1.78     | 71.%             | 11.96             | 6.%              | 3 %               | 8.%               |
| Distributor:29 | 1             | 425       | 3.92     | 32 %             | 8%                | 5%               | 9.%               | 46 %              |
| Customoriza    |               | 460       | 3.96     | 34.76            |                   | 0.90             | 9.96              |                   |
| 27 April 201   | 6             |           |          |                  |                   |                  |                   | 1                 |