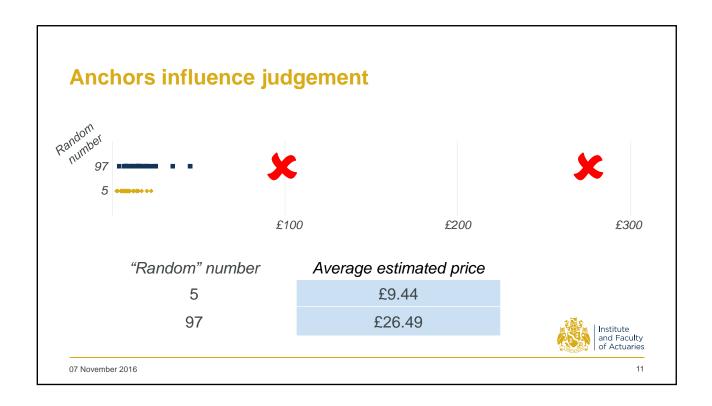

## Models models everywhere

Stephen Makin Hymans Robertson LLP Rob Andrew Standard Life plc

3 November 2016

07 November 2016

## Introduction

- Models are everywhere
- Eliminating all model risk is not possible
- But successfully managing model risk is possible



07 November 2016















































## Conclusions

- Models are everywhere
- Eliminating all model risk is not possible
- But successfully managing model risk is possible



07 November 2016

| Questions                                                                                                                                                                                                                                                                                                                                                                                                                                                                                    | Comments