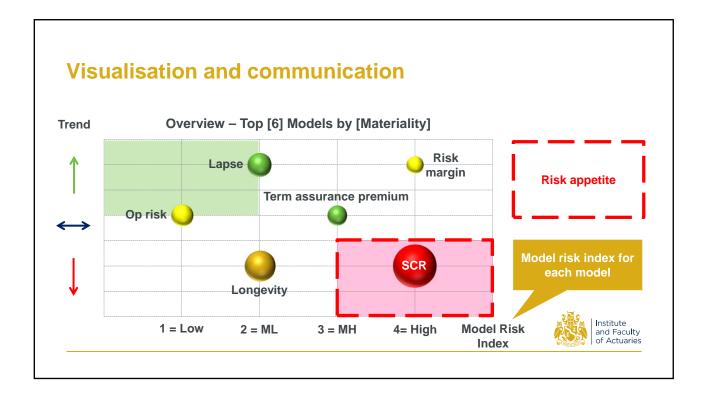

## Models models everywhere

Stephen Makin Hymans Robertson LLP Rob Andrew Standard Life plc

3 November 2016

07 November 2016

## Introduction

- Models are everywhere
- Eliminating all model risk is not possible
- But successfully managing model risk is possible



07 November 2016















































## Conclusions

- Models are everywhere
- Eliminating all model risk is not possible
- But successfully managing model risk is possible



07 November 2016

| Questions                                                                                                                                                                                                                                                                                                                                                                                                                                                                                    | Comments