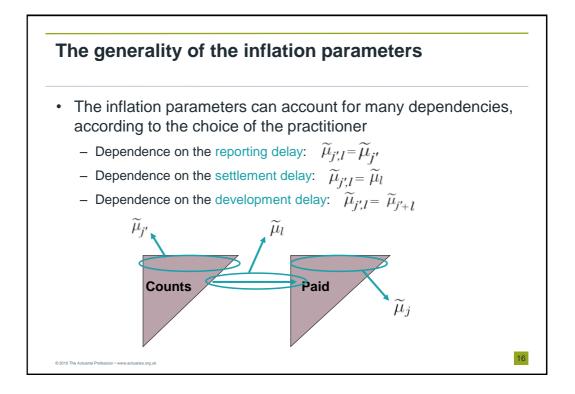

|   | 1    | 2      | 3      | 4     | 5     | 6     | 7     |
|---|------|--------|--------|-------|-------|-------|-------|
| 1 | 2200 | 1500   | 1000   | 650   | 300   | 150   | 100   |
| 2 | 1900 | 1400   | 900    | 550   | 250   | 145   | 88.7  |
| 3 | 2300 | 1700   | 1200   | 750   | 400   | 175.9 | 112.5 |
| 4 | 3000 | 1800   | 950    | 500   | 369.9 | 183.4 | 117.3 |
| 5 | 2700 | 1500   | 1000   | 641.8 | 345.8 | 171.4 | 109.6 |
| 6 | 3400 | 2200   | 1414.0 | 865.7 | 466.4 | 23:   |       |
| 7 | 2500 | 1629.0 | 1042.6 | 638.3 | 343.9 | 170   |       |
|   |      |        |        |       | (     |       |       |























































































| Empirical illustration             |        |                  |              |               |               |  |  |  |  |  |
|------------------------------------|--------|------------------|--------------|---------------|---------------|--|--|--|--|--|
|                                    |        | 1                |              | (             |               |  |  |  |  |  |
| <ul> <li>Consider the f</li> </ul> | OIIOW  | ing results      | produced     | from a m      | lotor dataset |  |  |  |  |  |
|                                    | Γ      | Simulated predic | from BDCL    |               |               |  |  |  |  |  |
|                                    |        | RBNS ('000s)     | IBNR ('000