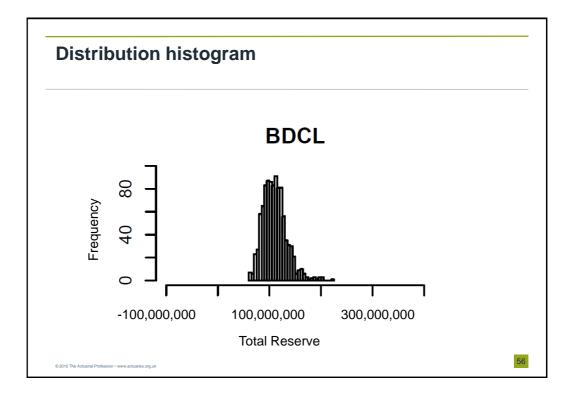

| Empirical illustration             |        |                  |              |               |               |  |  |  |  |  |
|------------------------------------|--------|------------------|--------------|---------------|---------------|--|--|--|--|--|
|                                    |        | 1                |              | (             |               |  |  |  |  |  |
| <ul> <li>Consider the f</li> </ul> | OIIOW  | ing results      | produced     | from a m      | lotor dataset |  |  |  |  |  |
|                                    | Γ      | Simulated predic | from BDCL    |               |               |  |  |  |  |  |
|                                    |        | RBNS ('000s)     | IBNR ('000s) | Total ('000s) |               |  |  |  |  |  |
|                                    | Mean   | 97,508           | 9,127        | 106,635       |               |  |  |  |  |  |
|                                    | SD     | 18,776           | 5,429        | 21,804        |               |  |  |  |  |  |
|                                    | 0.50%  | 61,165           | 1,221        | 65,882        |               |  |  |  |  |  |
|                                    | 1%     | 62,110           | 1,943        | 69,645        |               |  |  |  |  |  |
|                                    | 5%     | 70,856           | 2,908        | 76,602        |               |  |  |  |  |  |
|                                    | 10%    | 76,141           | 3,700        | 81,728        |               |  |  |  |  |  |
|                                    | 25%    | 85,040           | 5,401        | 91,913        |               |  |  |  |  |  |
|                                    | 50%    | 95,383           | 7,886        | 103,781       |               |  |  |  |  |  |
|                                    | 75%    | 107,979          | 11,661       | 119,122       |               |  |  |  |  |  |
|                                    | 90%    | 120,950          | 15,603       | 134,064       |               |  |  |  |  |  |
|                                    | 95%    | 130,938          | 19,248       | 146,686       |               |  |  |  |  |  |
|                                    | 99%    | 152,070          | 26,404       | 171,998       |               |  |  |  |  |  |
|                                    | 99.50% | 165,542          | 32,460       | 183,404       |               |  |  |  |  |  |