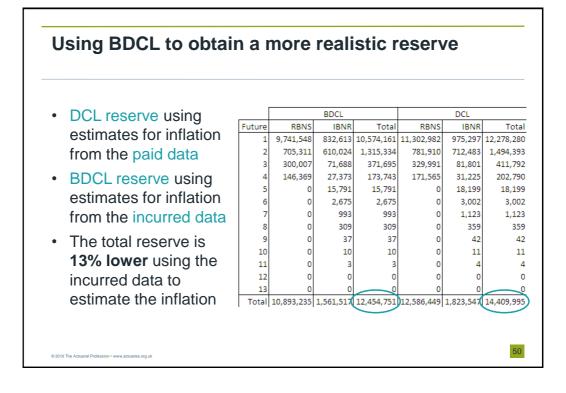

| Empirical illustration             |        |                  |              |               |               |  |  |  |  |  |
|------------------------------------|--------|------------------|--------------|---------------|---------------|--|--|--|--|--|
|                                    |        | 1                |              | (             |               |  |  |  |  |  |
| <ul> <li>Consider the f</li> </ul> | OIIOW  | ing results      | produced     | from a m      | lotor dataset |  |  |  |  |  |
|                                    | Γ      | Simulated predic | from BDCL    |               |               |  |  |  |  |  |
|                                    |        | RBNS ('000s)     | IBNR ('000s) | Total ('000s) |               |  |  |  |  |  |
|                                    | Mean   | 97,508           | 9,127        | 106,635       |               |  |  |  |  |  |
|                                    | SD     | 18,776           | 5,429        | 21,804        |               |  |  |  |  |  |
|                                    | 0.50%  | 61,165           | 1,221        | 65,882        |               |  |  |  |  |  |
|                                    | 1%     | 62,110           | 1,943        | 69,645        |               |  |  |  |  |  |
|                                    | 5%     | 70,856           | 2,908        | 76,602        |               |  |  |  |  |  |
|                                    | 10%    | 76,141           | 3,700        | 81,728        |               |  |  |  |  |  |
|                                    | 25%    | 85,040           | 5,401        | 91,913        |               |  |  |  |  |  |
|                                    | 50%    | 95,383           | 7,886        | 103,781       |               |  |  |  |  |  |
|                                    | 75%    | 107,979          | 11,661       | 119,122       |               |  |  |  |  |  |
|                                    | 90%    | 120,950          | 15,603       | 134,064       |               |  |  |  |  |  |
|                                    | 95%    | 130,938          | 19,248       | 146,686       |               |  |  |  |  |  |
|                                    | 99%    | 152,070          | 26,404       | 171,998       |               |  |  |  |  |  |
|                                    | 99.50% | 165,542          | 32,460       | 183,404       |               |  |  |  |  |  |