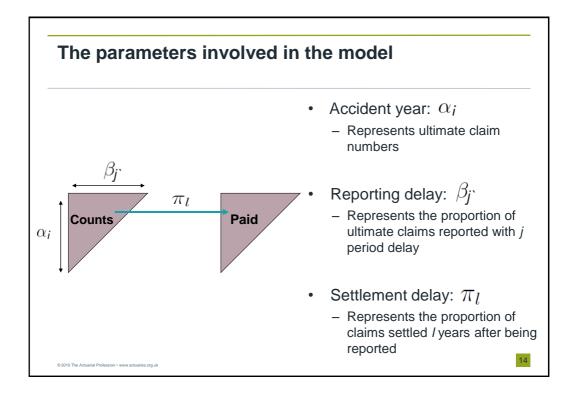

|   | 1    | 2      | 3      | 4     | 5     | 6     | 7     |
|---|------|--------|--------|-------|-------|-------|-------|
| 1 | 2200 | 1500   | 1000   | 650   | 300   | 150   | 100   |
| 2 | 1900 | 1400   | 900    | 550   | 250   | 145   | 88.7  |
| 3 | 2300 | 1700   | 1200   | 750   | 400   | 175.9 | 112.5 |
| 4 | 3000 | 1800   | 950    | 500   | 369.9 | 183.4 | 117.3 |
| 5 | 2700 | 1500   | 1000   | 641.8 | 345.8 | 171.4 | 109.6 |
| 6 | 3400 | 2200   | 1414.0 | 865.7 | 466.4 | 23:   |       |
| 7 | 2500 | 1629.0 | 1042.6 | 638.3 | 343.9 | 170   |       |
|   |      |        |        |       | (     |       |       |























































































| Empirical illustration             |        |                  |              |               |               |  |  |  |  |  |
|------------------------------------|--------|------------------|--------------|---------------|---------------|--|--|--|--|--|
|                                    |        | 1                |              | (             |               |  |  |  |  |  |
| <ul> <li>Consider the f</li> </ul> | OIIOW  | ing results      | produced     | from a m      | lotor dataset |  |  |  |  |  |
|                                    | Γ      | Simulated predic | from BDCL    |               |               |  |  |  |  |  |
|                                    |        | RBNS ('000s)     | IBNR (