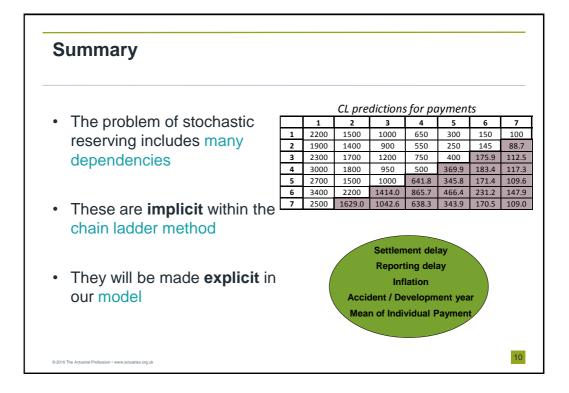

|   | 1    | 2      | 3      | 4     | 5     | 6     | 7     |
|---|------|--------|--------|-------|-------|-------|-------|
| 1 | 2200 | 1500   | 1000   | 650   | 300   | 150   | 100   |
| 2 | 1900 | 1400   | 900    | 550   | 250   | 145   | 88.7  |
| 3 | 2300 | 1700   | 1200   | 750   | 400   | 175.9 | 112.5 |
| 4 | 3000 | 1800   | 950    | 500   | 369.9 | 183.4 | 117.3 |
| 5 | 2700 | 1500   | 1000   | 641.8 | 345.8 | 171.4 | 109.6 |
| 6 | 3400 | 2200   | 1414.0 | 865.7 | 466.4 | 23:   |       |
| 7 | 2500 | 1629.0 | 1042.6 | 638.3 | 343.9 | 170   |       |
|   |      |        |        |       | (     |       |       |