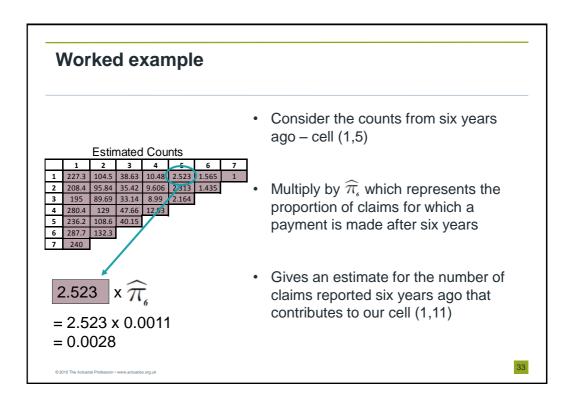

|   | 1    | 2      | 3      | 4     | 5     | 6     | 7     |
|---|------|--------|--------|-------|-------|-------|-------|
| 1 | 2200 | 1500   | 1000   | 650   | 300   | 150   | 100   |
| 2 | 1900 | 1400   | 900    | 550   | 250   | 145   | 88.7  |
| 3 | 2300 | 1700   | 1200   | 750   | 400   | 175.9 | 112.5 |
| 4 | 3000 | 1800   | 950    | 500   | 369.9 | 183.4 | 117.3 |
| 5 | 2700 | 1500   | 1000   | 641.8 | 345.8 | 171.4 | 109.6 |
| 6 | 3400 | 2200   | 1414.0 | 865.7 | 466.4 | 23:   |       |
| 7 | 2500 | 1629.0 | 1042.6 | 638.3 | 343.9 | 170   |       |
|   |      |        |        |       | (     |       |       |























































































| Empirical illustration             |        |                  |              |               |               |  |  |  |  |  |
|------------------------------------|--------|------------------|--------------|---------------|---------------|--|--|--|--|--|
|                                    |        | 1                |              | (             |               |  |  |  |  |  |
| <ul> <li>Consider the f</li> </ul> | OIIOW  | ing results      | produced     | from a m      | lotor dataset |  |  |  |  |  |
|                                    | Γ      | Simulated predic | from BDCL    |               |               |  |  |  |  |  |
|                                    |        | RBNS ('000s)     | IBNR ('000s) | Total ('000s) |