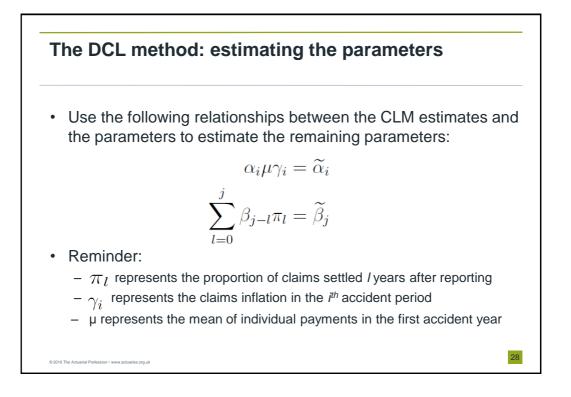

|   | 1    | 2      | 3      | 4     | 5     | 6     | 7     |
|---|------|--------|--------|-------|-------|-------|-------|
| 1 | 2200 | 1500   | 1000   | 650   | 300   | 150   | 100   |
| 2 | 1900 | 1400   | 900    | 550   | 250   | 145   | 88.7  |
| 3 | 2300 | 1700   | 1200   | 750   | 400   | 175.9 | 112.5 |
| 4 | 3000 | 1800   | 950    | 500   | 369.9 | 183.4 | 117.3 |
| 5 | 2700 | 1500   | 1000   | 641.8 | 345.8 | 171.4 | 109.6 |
| 6 | 3400 | 2200   | 1414.0 | 865.7 | 466.4 | 23:   |       |
| 7 | 2500 | 1629.0 | 1042.6 | 638.3 | 343.9 | 170   |       |
|   |      |        |        |       | (     |       |       |























































































| Empirical illustration             |        |                  |              |               |               |  |  |  |  |  |
|------------------------------------|--------|------------------|--------------|---------------|---------------|--|--|--|--|--|
|                                    |        | 1                |              | (             |               |  |  |  |  |  |
| <ul> <li>Consider the f</li> </ul> | OIIOW  | ing results      | produced     | from a m      | lotor dataset |  |  |  |  |  |
|                                    | Γ      | Simulated predic | from BDCL    |               |               |  |  |  |  |  |
|                                    |        | RBNS ('000s)     | IBNR ('000s) | Total ('000s) |