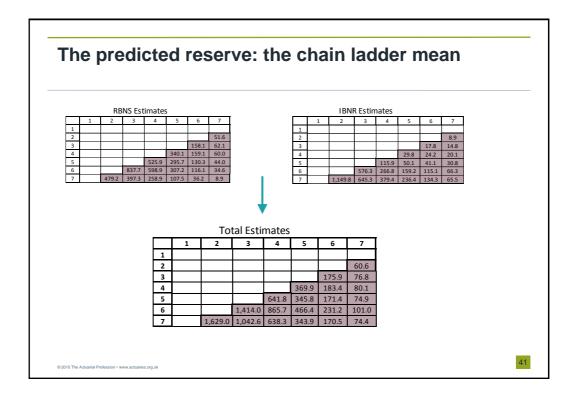

|   | 1    | 2      | 3      | 4     | 5     | 6     | 7     |
|---|------|--------|--------|-------|-------|-------|-------|
| 1 | 2200 | 1500   | 1000   | 650   | 300   | 150   | 100   |
| 2 | 1900 | 1400   | 900    | 550   | 250   | 145   | 88.7  |
| 3 | 2300 | 1700   | 1200   | 750   | 400   | 175.9 | 112.5 |
| 4 | 3000 | 1800   | 950    | 500   | 369.9 | 183.4 | 117.3 |
| 5 | 2700 | 1500   | 1000   | 641.8 | 345.8 | 171.4 | 109.6 |
| 6 | 3400 | 2200   | 1414.0 | 865.7 | 466.4 | 23:   |       |
| 7 | 2500 | 1629.0 | 1042.6 | 638.3 | 343.9 | 170   |       |
|   |      |        |        |       | (     |       |       |























































































| Empirical illustration             |        |                  |              |               |               |  |  |  |  |  |
|------------------------------------|--------|------------------|--------------|---------------|---------------|--|--|--|--|--|
|                                    |        | 1                |              | (             |               |  |  |  |  |  |
| <ul> <li>Consider the f</li> </ul> | OIIOW  | ing results      | produced     | from a m      | lotor dataset |  |  |  |  |  |
|                                    | Γ      | Simulated predic | from BDCL    |               |               |  |  |  |  |  |
|                                    |        | RBNS ('000s)     | IBNR ('000s) | Total ('000s) |               |  |  |  |  |