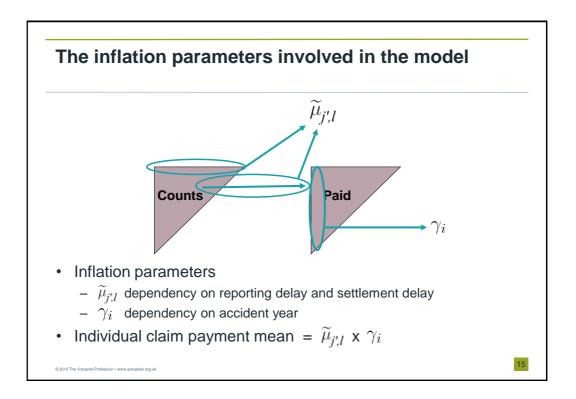

|   | 1    | 2      | 3      | 4     | 5     | 6     | 7     |
|---|------|--------|--------|-------|-------|-------|-------|
| 1 | 2200 | 1500   | 1000   | 650   | 300   | 150   | 100   |
| 2 | 1900 | 1400   | 900    | 550   | 250   | 145   | 88.7  |
| 3 | 2300 | 1700   | 1200   | 750   | 400   | 175.9 | 112.5 |
| 4 | 3000 | 1800   | 950    | 500   | 369.9 | 183.4 | 117.3 |
| 5 | 2700 | 1500   | 1000   | 641.8 | 345.8 | 171.4 | 109.6 |
| 6 | 3400 | 2200   | 1414.0 | 865.7 | 466.4 | 23:   |       |
| 7 | 2500 | 1629.0 | 1042.6 | 638.3 | 343.9 | 170   |       |
|   |      |        |        |       | (     |       |       |























































































| Empirical illustration             |        |                  |              |               |               |  |  |  |  |  |
|------------------------------------|--------|------------------|--------------|---------------|---------------|--|--|--|--|--|
|                                    |        | 1                |              | (             |               |  |  |  |  |  |
| <ul> <li>Consider the f</li> </ul> | OIIOW  | ing results      | produced     | from a m      | lotor dataset |  |  |  |  |  |
|                                    | Γ      | Simulated predic | from BDCL    |               |               |  |  |  |  |  |
|                                    |        | RBNS ('000s)     | IBNR ('0