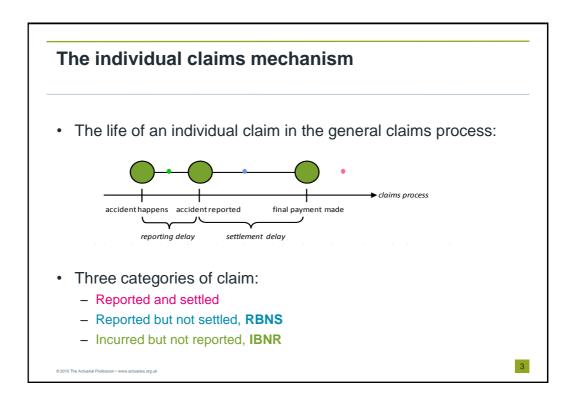

|   | 1    | 2      | 3      | 4     | 5     | 6     | 7     |
|---|------|--------|--------|-------|-------|-------|-------|
| 1 | 2200 | 1500   | 1000   | 650   | 300   | 150   | 100   |
| 2 | 1900 | 1400   | 900    | 550   | 250   | 145   | 88.7  |
| 3 | 2300 | 1700   | 1200   | 750   | 400   | 175.9 | 112.5 |
| 4 | 3000 | 1800   | 950    | 500   | 369.9 | 183.4 | 117.3 |
| 5 | 2700 | 1500   | 1000   | 641.8 | 345.8 | 171.4 | 109.6 |
| 6 | 3400 | 2200   | 1414.0 | 865.7 | 466.4 | 23:   |       |
| 7 | 2500 | 1629.0 | 1042.6 | 638.3 | 343.9 | 170   |       |
|   |      |        |        |       | (     |       |       |























































































| Empirical illustration             |        |                  |