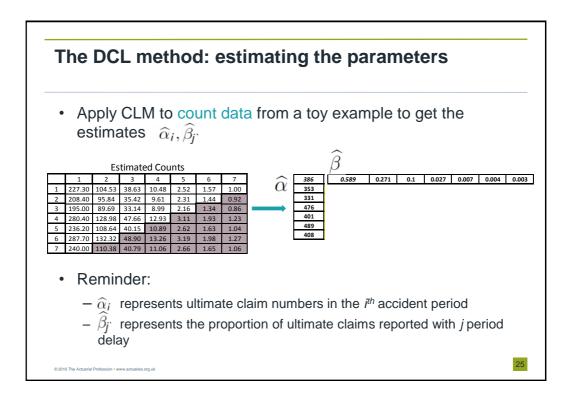

|   | 1    | 2      | 3      | 4     | 5     | 6     | 7     |
|---|------|--------|--------|-------|-------|-------|-------|
| 1 | 2200 | 1500   | 1000   | 650   | 300   | 150   | 100   |
| 2 | 1900 | 1400   | 900    | 550   | 250   | 145   | 88.7  |
| 3 | 2300 | 1700   | 1200   | 750   | 400   | 175.9 | 112.5 |
| 4 | 3000 | 1800   | 950    | 500   | 369.9 | 183.4 | 117.3 |
| 5 | 2700 | 1500   | 1000   | 641.8 | 345.8 | 171.4 | 109.6 |
| 6 | 3400 | 2200   | 1414.0 | 865.7 | 466.4 | 23:   |       |
| 7 | 2500 | 1629.0 | 1042.6 | 638.3 | 343.9 | 170   |       |
|   |      |        |        |       | (     |       |       |