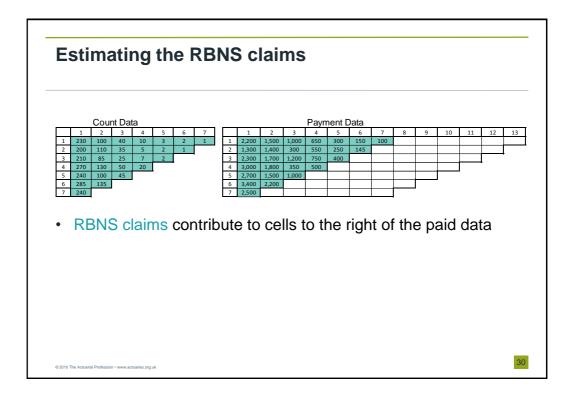

|   | 1    | 2      | 3      | 4     | 5     | 6     | 7     |
|---|------|--------|--------|-------|-------|-------|-------|
| 1 | 2200 | 1500   | 1000   | 650   | 300   | 150   | 100   |
| 2 | 1900 | 1400   | 900    | 550   | 250   | 145   | 88.7  |
| 3 | 2300 | 1700   | 1200   | 750   | 400   | 175.9 | 112.5 |
| 4 | 3000 | 1800   | 950    | 500   | 369.9 | 183.4 | 117.3 |
| 5 | 2700 | 1500   | 1000   | 641.8 | 345.8 | 171.4 | 109.6 |
| 6 | 3400 | 2200   | 1414.0 | 865.7 | 466.4 | 23:   |       |
| 7 | 2500 | 1629.0 | 1042.6 | 638.3 | 343.9 | 170   |       |
|   |      |        |        |       | (     |       |       |