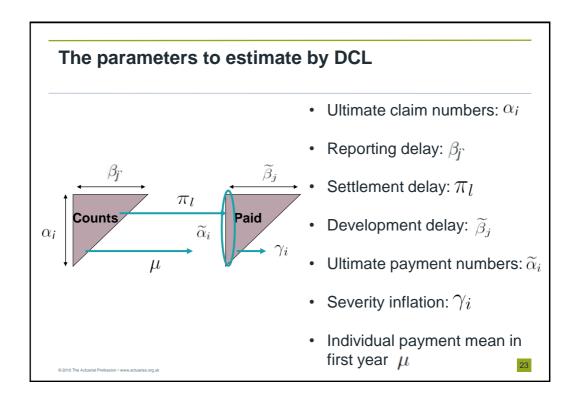

|   | 1    | 2      | 3      | 4     | 5     | 6     | 7     |
|---|------|--------|--------|-------|-------|-------|-------|
| 1 | 2200 | 1500   | 1000   | 650   | 300   | 150   | 100   |
| 2 | 1900 | 1400   | 900    | 550   | 250   | 145   | 88.7  |
| 3 | 2300 | 1700   | 1200   | 750   | 400   | 175.9 | 112.5 |
| 4 | 3000 | 1800   | 950    | 500   | 369.9 | 183.4 | 117.3 |
| 5 | 2700 | 1500   | 1000   | 641.8 | 345.8 | 171.4 | 109.6 |
| 6 | 3400 | 2200   | 1414.0 | 865.7 | 466.4 | 23:   |       |
| 7 | 2500 | 1629.0 | 1042.6 | 638.3 | 343.9 | 170   |       |
|   |      |        |        |       | (     |       |       |























































































| Empirical illustration             |        |                  |              |               |               |  |  |  |  |  |
|------------------------------------|--------|------------------|--------------|---------------|---------------|--|--|--|--|--|
|                                    |        | 1                |              | (             |               |  |  |  |  |  |
| <ul> <li>Consider the f</li> </ul> | OIIOW  | ing results      | produced     | from a m      | lotor dataset |  |  |  |  |  |
|                                    | Γ      | Simulated predic | from BDCL    |               |               |  |  |  |  |  |
|                                    |        | RBNS ('000s)     | IBNR ('000s) | Total ('0