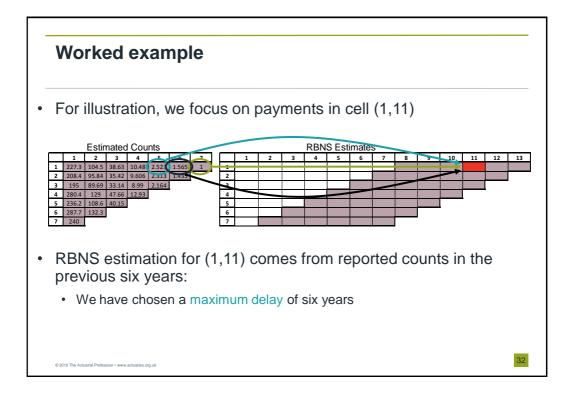

|   | 1    | 2      | 3      | 4     | 5     | 6     | 7     |
|---|------|--------|--------|-------|-------|-------|-------|
| 1 | 2200 | 1500   | 1000   | 650   | 300   | 150   | 100   |
| 2 | 1900 | 1400   | 900    | 550   | 250   | 145   | 88.7  |
| 3 | 2300 | 1700   | 1200   | 750   | 400   | 175.9 | 112.5 |
| 4 | 3000 | 1800   | 950    | 500   | 369.9 | 183.4 | 117.3 |
| 5 | 2700 | 1500   | 1000   | 641.8 | 345.8 | 171.4 | 109.6 |
| 6 | 3400 | 2200   | 1414.0 | 865.7 | 466.4 | 23:   |       |
| 7 | 2500 | 1629.0 | 1042.6 | 638.3 | 343.9 | 170   |       |
|   |      |        |        |       | (     |       |       |























































































| Empirical illustration             |        |                  |              |               |               |  |  |  |  |  |
|------------------------------------|--------|------------------|--------------|---------------|---------------|--|--|--|--|--|
|                                    |        | 1                |              | (             |               |  |  |  |  |  |
| <ul> <li>Consider the f</li> </ul> | OIIOW  | ing results      | produced     | from a m      | lotor dataset |  |  |  |  |  |
|                                    | Γ      | Simulated predic | from BDCL    |               |               |  |  |  |  |  |
|                                    |        | RBNS ('000s)     | IBNR ('000s) | Total ('000s) |