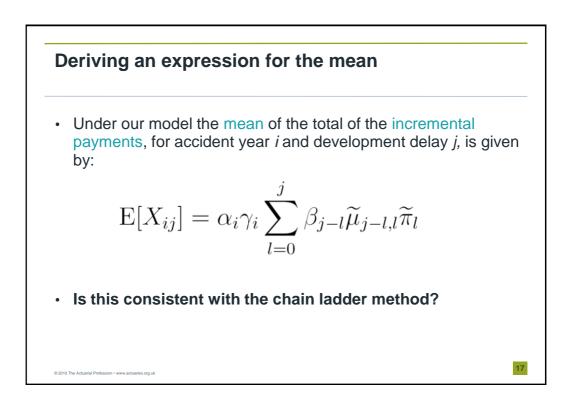

|   | 1    | 2      | 3      | 4     | 5     | 6     | 7     |
|---|------|--------|--------|-------|-------|-------|-------|
| 1 | 2200 | 1500   | 1000   | 650   | 300   | 150   | 100   |
| 2 | 1900 | 1400   | 900    | 550   | 250   | 145   | 88.7  |
| 3 | 2300 | 1700   | 1200   | 750   | 400   | 175.9 | 112.5 |
| 4 | 3000 | 1800   | 950    | 500   | 369.9 | 183.4 | 117.3 |
| 5 | 2700 | 1500   | 1000   | 641.8 | 345.8 | 171.4 | 109.6 |
| 6 | 3400 | 2200   | 1414.0 | 865.7 | 466.4 | 23:   |       |
| 7 | 2500 | 1629.0 | 1042.6 | 638.3 | 343.9 | 170   |       |
|   |      |        |        |       | (     |       |       |























































































| Empirical illustration             |        |                  |              |               |               |  |  |  |  |  |
|------------------------------------|--------|------------------|--------------|---------------|---------------|--|--|--|--|--|
|                                    |        | 1                |              | (             |               |  |  |  |  |  |
| <ul> <li>Consider the f</li> </ul> | OIIOW  | ing results      | produced     | from a m      | lotor dataset |  |  |  |  |  |
|                                    | Γ      | Simulated predic | from BDCL    |               |               |  |  |  |  |  |
|                                    |        | RBNS ('000s)     | IBNR ('000s)