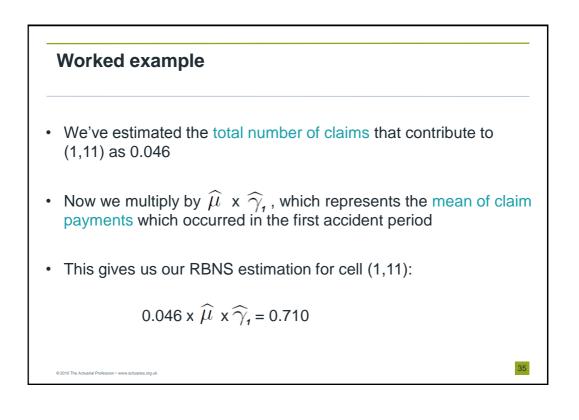

|   | 1    | 2      | 3      | 4     | 5     | 6     | 7     |
|---|------|--------|--------|-------|-------|-------|-------|
| 1 | 2200 | 1500   | 1000   | 650   | 300   | 150   | 100   |
| 2 | 1900 | 1400   | 900    | 550   | 250   | 145   | 88.7  |
| 3 | 2300 | 1700   | 1200   | 750   | 400   | 175.9 | 112.5 |
| 4 | 3000 | 1800   | 950    | 500   | 369.9 | 183.4 | 117.3 |
| 5 | 2700 | 1500   | 1000   | 641.8 | 345.8 | 171.4 | 109.6 |
| 6 | 3400 | 2200   | 1414.0 | 865.7 | 466.4 | 23:   |       |
| 7 | 2500 | 1629.0 | 1042.6 | 638.3 | 343.9 | 170   |       |
|   |      |        |        |       | (     |       |       |























































































| Empirical illustration             |        |                  |              |               |               |  |  |  |  |  |
|------------------------------------|--------|------------------|--------------|---------------|---------------|--|--|--|--|--|
|                                    |        | 1                |              | (             |               |  |  |  |  |  |
| <ul> <li>Consider the f</li> </ul> | OIIOW  | ing results      | produced     | from a m      | lotor dataset |  |  |  |  |  |
|                                    | Γ      | Simulated predic | from BDCL    |               |               |  |  |  |  |  |
|                                    |        | RBNS ('000s)     | IBNR ('000s) | Total ('000s) |               |