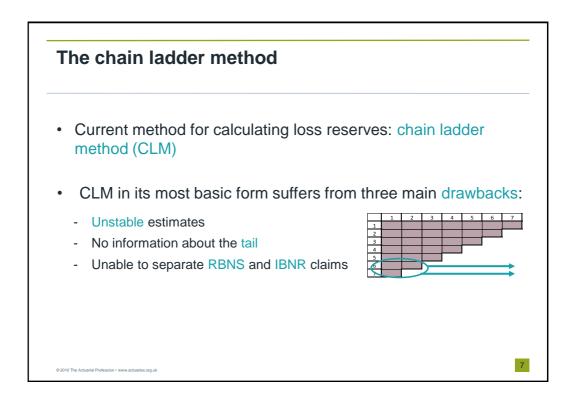

|   | 1    | 2      | 3      | 4     | 5     | 6     | 7     |
|---|------|--------|--------|-------|-------|-------|-------|
| 1 | 2200 | 1500   | 1000   | 650   | 300   | 150   | 100   |
| 2 | 1900 | 1400   | 900    | 550   | 250   | 145   | 88.7  |
| 3 | 2300 | 1700   | 1200   | 750   | 400   | 175.9 | 112.5 |
| 4 | 3000 | 1800   | 950    | 500   | 369.9 | 183.4 | 117.3 |
| 5 | 2700 | 1500   | 1000   | 641.8 | 345.8 | 171.4 | 109.6 |
| 6 | 3400 | 2200   | 1414.0 | 865.7 | 466.4 | 23:   |       |
| 7 | 2500 | 1629.0 | 1042.6 | 638.3 | 343.9 | 170   |       |
|   |      |        |        |       | (     |       |       |























































































| Empirical illustration             |        |                  |