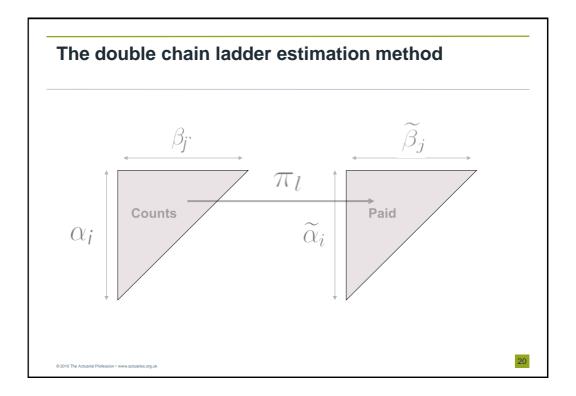

|   | 1    | 2      | 3      | 4     | 5     | 6     | 7     |
|---|------|--------|--------|-------|-------|-------|-------|
| 1 | 2200 | 1500   | 1000   | 650   | 300   | 150   | 100   |
| 2 | 1900 | 1400   | 900    | 550   | 250   | 145   | 88.7  |
| 3 | 2300 | 1700   | 1200   | 750   | 400   | 175.9 | 112.5 |
| 4 | 3000 | 1800   | 950    | 500   | 369.9 | 183.4 | 117.3 |
| 5 | 2700 | 1500   | 1000   | 641.8 | 345.8 | 171.4 | 109.6 |
| 6 | 3400 | 2200   | 1414.0 | 865.7 | 466.4 | 23:   |       |
| 7 | 2500 | 1629.0 | 1042.6 | 638.3 | 343.9 | 170   |       |
|   |      |        |        |       | (     |       |       |























































































| Empirical illustration             |        |                  |              |               |               |  |  |  |  |  |
|------------------------------------|--------|------------------|--------------|---------------|---------------|--|--|--|--|--|
|                                    |        | 1                |              | (             |               |  |  |  |  |  |
| <ul> <li>Consider the f</li> </ul> | OIIOW  | ing results      | produced     | from a m      | lotor dataset |  |  |  |  |  |
|                                    | Γ      | Simulated predic | from BDCL    |               |               |  |  |  |  |  |
|                                    |        | RBNS ('000s)     | IBNR ('000s) | Tot