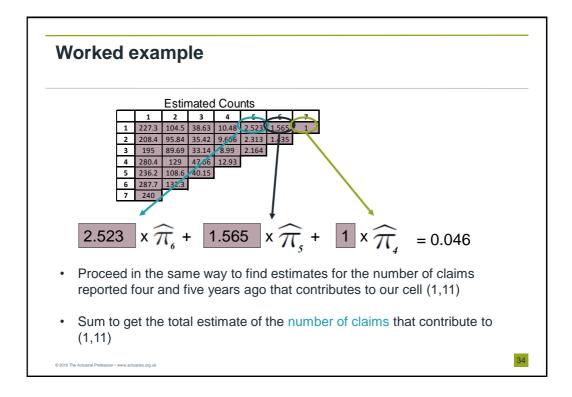

|   | 1    | 2      | 3      | 4     | 5     | 6     | 7     |
|---|------|--------|--------|-------|-------|-------|-------|
| 1 | 2200 | 1500   | 1000   | 650   | 300   | 150   | 100   |
| 2 | 1900 | 1400   | 900    | 550   | 250   | 145   | 88.7  |
| 3 | 2300 | 1700   | 1200   | 750   | 400   | 175.9 | 112.5 |
| 4 | 3000 | 1800   | 950    | 500   | 369.9 | 183.4 | 117.3 |
| 5 | 2700 | 1500   | 1000   | 641.8 | 345.8 | 171.4 | 109.6 |
| 6 | 3400 | 2200   | 1414.0 | 865.7 | 466.4 | 23:   |       |
| 7 | 2500 | 1629.0 | 1042.6 | 638.3 | 343.9 | 170   |       |
|   |      |        |        |       | (     |       |       |























































































| Empirical illustration             |        |                  |              |               |               |  |  |  |  |  |
|------------------------------------|--------|------------------|--------------|---------------|---------------|--|--|--|--|--|
|                                    |        | 1                |              | (             |               |  |  |  |  |  |
| <ul> <li>Consider the f</li> </ul> | OIIOW  | ing results      | produced     | from a m      | lotor dataset |  |  |  |  |  |
|                                    | Γ      | Simulated predic | from BDCL    |               |               |  |  |  |  |  |
|                                    |        | RBNS ('000s)     | IBNR ('000s) | Total ('000s) |               |