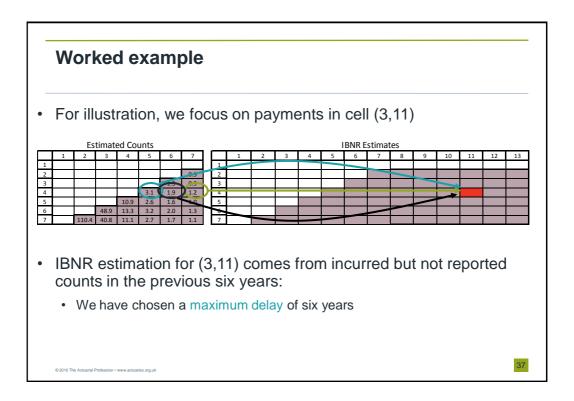

|   | 1    | 2      | 3      | 4     | 5     | 6     | 7     |
|---|------|--------|--------|-------|-------|-------|-------|
| 1 | 2200 | 1500   | 1000   | 650   | 300   | 150   | 100   |
| 2 | 1900 | 1400   | 900    | 550   | 250   | 145   | 88.7  |
| 3 | 2300 | 1700   | 1200   | 750   | 400   | 175.9 | 112.5 |
| 4 | 3000 | 1800   | 950    | 500   | 369.9 | 183.4 | 117.3 |
| 5 | 2700 | 1500   | 1000   | 641.8 | 345.8 | 171.4 | 109.6 |
| 6 | 3400 | 2200   | 1414.0 | 865.7 | 466.4 | 23:   |       |
| 7 | 2500 | 1629.0 | 1042.6 | 638.3 | 343.9 | 170   |       |
|   |      |        |        |       | (     |       |       |