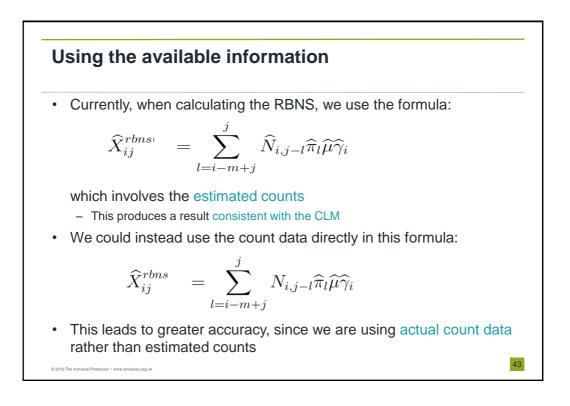

|   | 1    | 2      | 3      | 4     | 5     | 6     | 7     |
|---|------|--------|--------|-------|-------|-------|-------|
| 1 | 2200 | 1500   | 1000   | 650   | 300   | 150   | 100   |
| 2 | 1900 | 1400   | 900    | 550   | 250   | 145   | 88.7  |
| 3 | 2300 | 1700   | 1200   | 750   | 400   | 175.9 | 112.5 |
| 4 | 3000 | 1800   | 950    | 500   | 369.9 | 183.4 | 117.3 |
| 5 | 2700 | 1500   | 1000   | 641.8 | 345.8 | 171.4 | 109.6 |
| 6 | 3400 | 2200   | 1414.0 | 865.7 | 466.4 | 23:   |       |
| 7 | 2500 | 1629.0 | 1042.6 | 638.3 | 343.9 | 170   |       |
|   |      |        |        |       | (     |       |       |























































































| Empirical illustration             |        |                  |              |               |               |  |  |  |  |  |
|------------------------------------|--------|------------------|--------------|---------------|---------------|--|--|--|--|--|
|                                    |        | 1                |              | (             |               |  |  |  |  |  |
| <ul> <li>Consider the f</li> </ul> | OIIOW  | ing results      | produced     | from a m      | lotor dataset |  |  |  |  |  |
|                                    | Γ      | Simulated predic | from BDCL    |               |               |  |  |  |  |  |
|                                    |        | RBNS ('000s)     | IBNR ('000s) | Total ('000s) |               |  |  |  |  |  |
|