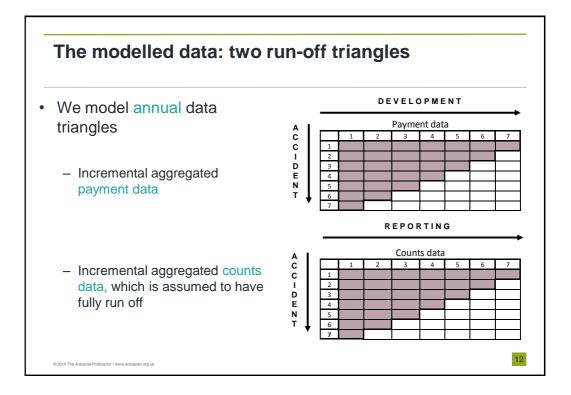

|   | 1    | 2      | 3      | 4     | 5     | 6     | 7     |
|---|------|--------|--------|-------|-------|-------|-------|
| 1 | 2200 | 1500   | 1000   | 650   | 300   | 150   | 100   |
| 2 | 1900 | 1400   | 900    | 550   | 250   | 145   | 88.7  |
| 3 | 2300 | 1700   | 1200   | 750   | 400   | 175.9 | 112.5 |
| 4 | 3000 | 1800   | 950    | 500   | 369.9 | 183.4 | 117.3 |
| 5 | 2700 | 1500   | 1000   | 641.8 | 345.8 | 171.4 | 109.6 |
| 6 | 3400 | 2200   | 1414.0 | 865.7 | 466.4 | 23:   |       |
| 7 | 2500 | 1629.0 | 1042.6 | 638.3 | 343.9 | 170   |       |
|   |      |        |        |       | (     |       |       |