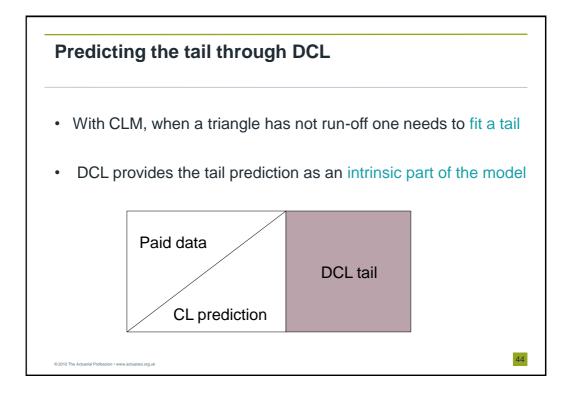

|   | 1    | 2      | 3      | 4     | 5     | 6     | 7     |
|---|------|--------|--------|-------|-------|-------|-------|
| 1 | 2200 | 1500   | 1000   | 650   | 300   | 150   | 100   |
| 2 | 1900 | 1400   | 900    | 550   | 250   | 145   | 88.7  |
| 3 | 2300 | 1700   | 1200   | 750   | 400   | 175.9 | 112.5 |
| 4 | 3000 | 1800   | 950    | 500   | 369.9 | 183.4 | 117.3 |
| 5 | 2700 | 1500   | 1000   | 641.8 | 345.8 | 171.4 | 109.6 |
| 6 | 3400 | 2200   | 1414.0 | 865.7 | 466.4 | 23:   |       |
| 7 | 2500 | 1629.0 | 1042.6 | 638.3 | 343.9 | 170   |       |
|   |      |        |        |       | (     |       |       |























































































| Empirical illustration             |        |                  |              |               |               |  |  |  |  |  |
|------------------------------------|--------|------------------|--------------|---------------|---------------|--|--|--|--|--|
|                                    |        | 1                |              | (             |               |  |  |  |  |  |
| <ul> <li>Consider the f</li> </ul> | OIIOW  | ing results      | produced     | from a m      | lotor dataset |  |  |  |  |  |
|                                    | Γ      | Simulated predic | from BDCL    |               |               |  |  |  |  |  |
|                                    |        | RBNS ('000s)     | IBNR ('000s) | Total ('000s) |               |  |  |  |  |  |
|