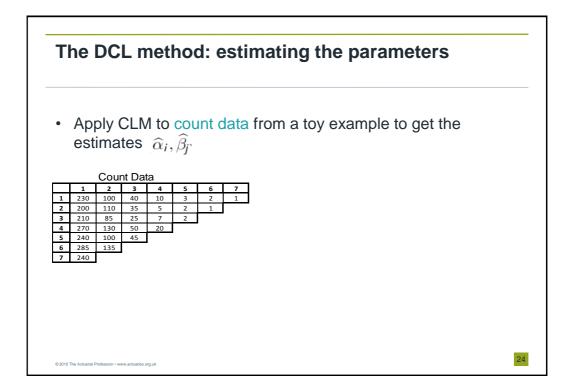

|   | 1    | 2      | 3      | 4     | 5     | 6     | 7     |
|---|------|--------|--------|-------|-------|-------|-------|
| 1 | 2200 | 1500   | 1000   | 650   | 300   | 150   | 100   |
| 2 | 1900 | 1400   | 900    | 550   | 250   | 145   | 88.7  |
| 3 | 2300 | 1700   | 1200   | 750   | 400   | 175.9 | 112.5 |
| 4 | 3000 | 1800   | 950    | 500   | 369.9 | 183.4 | 117.3 |
| 5 | 2700 | 1500   | 1000   | 641.8 | 345.8 | 171.4 | 109.6 |
| 6 | 3400 | 2200   | 1414.0 | 865.7 | 466.4 | 23:   |       |
| 7 | 2500 | 1629.0 | 1042.6 | 638.3 | 343.9 | 170   |       |
|   |      |        |        |       | (     |       |       |