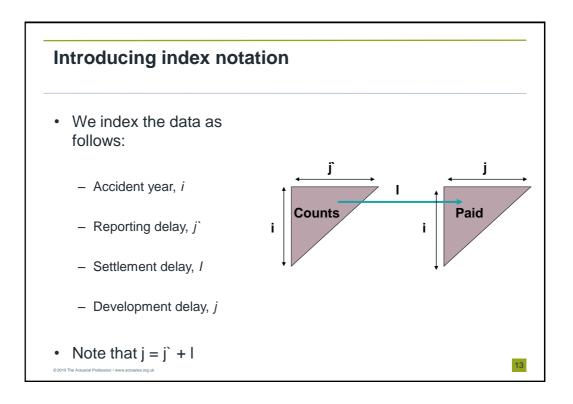

|   | 1    | 2      | 3      | 4     | 5     | 6     | 7     |
|---|------|--------|--------|-------|-------|-------|-------|
| 1 | 2200 | 1500   | 1000   | 650   | 300   | 150   | 100   |
| 2 | 1900 | 1400   | 900    | 550   | 250   | 145   | 88.7  |
| 3 | 2300 | 1700   | 1200   | 750   | 400   | 175.9 | 112.5 |
| 4 | 3000 | 1800   | 950    | 500   | 369.9 | 183.4 | 117.3 |
| 5 | 2700 | 1500   | 1000   | 641.8 | 345.8 | 171.4 | 109.6 |
| 6 | 3400 | 2200   | 1414.0 | 865.7 | 466.4 | 23:   |       |
| 7 | 2500 | 1629.0 | 1042.6 | 638.3 | 343.9 | 170   |       |
|   |      |        |        |       | (     |       |       |























































































| Empirical illustration             |        |                  |              |               |               |  |  |  |  |  |
|------------------------------------|--------|------------------|--------------|---------------|---------------|--|--|--|--|--|
|                                    |        | 1                |              | (             |               |  |  |  |  |  |
| <ul> <li>Consider the f</li> </ul> | OIIOW  | ing results      | produced     | from a m      | lotor dataset |  |  |  |  |  |
|                                    | Γ      | Simulated predic | from BDCL    |               |               |  |  |  |  |  |
|                                    |        | RBNS ('000s)     | IBNR