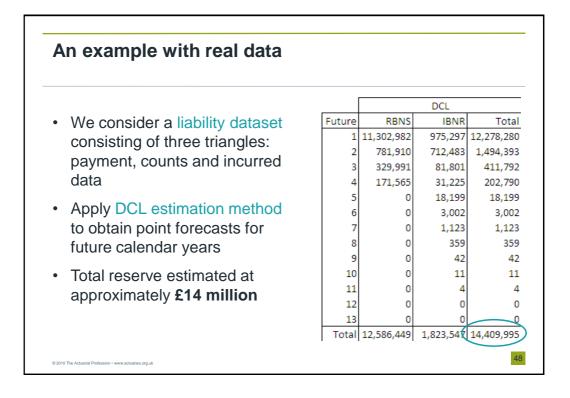

| Empirical illustration             |        |                  |              |               |               |  |  |  |  |  |
|------------------------------------|--------|------------------|--------------|---------------|---------------|--|--|--|--|--|
|                                    |        | 1                |              | (             |               |  |  |  |  |  |
| <ul> <li>Consider the f</li> </ul> | OIIOW  | ing results      | produced     | from a m      | lotor dataset |  |  |  |  |  |
|                                    | Γ      | Simulated predic | from BDCL    |               |               |  |  |  |  |  |
|                                    |        | RBNS ('000s)     | IBNR ('000s) | Total ('000s) |               |  |  |  |  |  |
|                                    | Mean   | 97,508           | 9,127        | 106,635       |               |  |  |  |  |  |
|                                    | SD     | 18,776           | 5,429        | 21,804        |               |  |  |  |  |  |
|                                    | 0.50%  | 61,165           | 1,221        | 65,882        |               |  |  |  |  |  |
|                                    | 1%     | 62,110           | 1,943        | 69,645        |               |  |  |  |  |  |
|                                    | 5%     | 70,856           | 2,908        | 76,602        |               |  |  |  |  |  |
|                                    | 10%    | 76,141           | 3,700        | 81,728        |               |  |  |  |  |  |
|                                    | 25%    | 85,040           | 5,401        | 91,913        |               |  |  |  |  |  |
|                                    | 50%    | 95,383           | 7,886        | 103,781       |               |  |  |  |  |  |
|                                    | 75%    | 107,979          | 11,661       | 119,122       |               |  |  |  |  |  |
|                                    | 90%    | 120,950          | 15,603       | 134,064       |               |  |  |  |  |  |
|                                    | 95%    | 130,938          | 19,248       | 146,686       |               |  |  |  |  |  |
|                                    | 99%    | 152,070          | 26,404       | 171,998       |               |  |  |  |  |  |
|                                    | 99.50% | 165,542          | 32,460       | 183,404       |               |  |  |  |  |  |