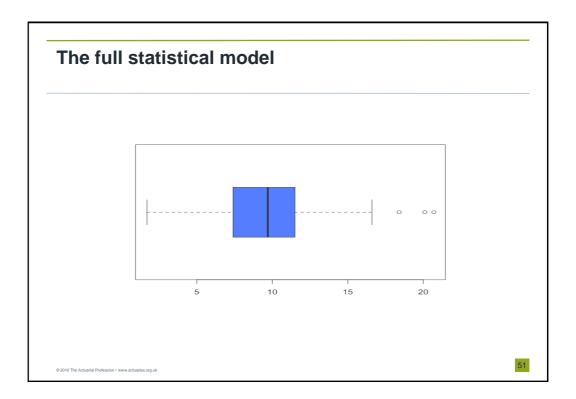

|   | 1    | 2      | 3      | 4     | 5     | 6     | 7     |
|---|------|--------|--------|-------|-------|-------|-------|
| 1 | 2200 | 1500   | 1000   | 650   | 300   | 150   | 100   |
| 2 | 1900 | 1400   | 900    | 550   | 250   | 145   | 88.7  |
| 3 | 2300 | 1700   | 1200   | 750   | 400   | 175.9 | 112.5 |
| 4 | 3000 | 1800   | 950    | 500   | 369.9 | 183.4 | 117.3 |
| 5 | 2700 | 1500   | 1000   | 641.8 | 345.8 | 171.4 | 109.6 |
| 6 | 3400 | 2200   | 1414.0 | 865.7 | 466.4 | 23:   |       |
| 7 | 2500 | 1629.0 | 1042.6 | 638.3 | 343.9 | 170   |       |
|   |      |        |        |       | (     |       |       |























































































| Empirical illustration             |        |                  |              |               |               |  |  |  |  |  |
|------------------------------------|--------|------------------|--------------|---------------|---------------|--|--|--|--|--|
|                                    |        | 1                |              | (             |               |  |  |  |  |  |
| <ul> <li>Consider the f</li> </ul> | OIIOW  | ing results      | produced     | from a m      | lotor dataset |  |  |  |  |  |
|                                    | Γ      | Simulated predic | from BDCL    |               |               |  |  |  |  |  |
|                                    |        | RBNS ('000s)     | IBNR ('000s) | Total ('000s) |               |  |  |  |  |  |
|