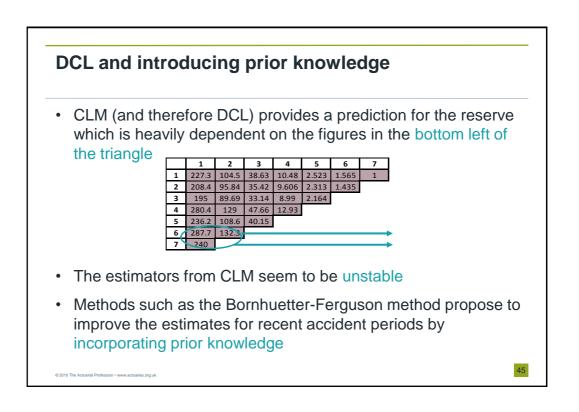

|   | 1    | 2      | 3      | 4     | 5     | 6     | 7     |
|---|------|--------|--------|-------|-------|-------|-------|
| 1 | 2200 | 1500   | 1000   | 650   | 300   | 150   | 100   |
| 2 | 1900 | 1400   | 900    | 550   | 250   | 145   | 88.7  |
| 3 | 2300 | 1700   | 1200   | 750   | 400   | 175.9 | 112.5 |
| 4 | 3000 | 1800   | 950    | 500   | 369.9 | 183.4 | 117.3 |
| 5 | 2700 | 1500   | 1000   | 641.8 | 345.8 | 171.4 | 109.6 |
| 6 | 3400 | 2200   | 1414.0 | 865.7 | 466.4 | 23:   |       |
| 7 | 2500 | 1629.0 | 1042.6 | 638.3 | 343.9 | 170   |       |
|   |      |        |        |       | (     |       |       |