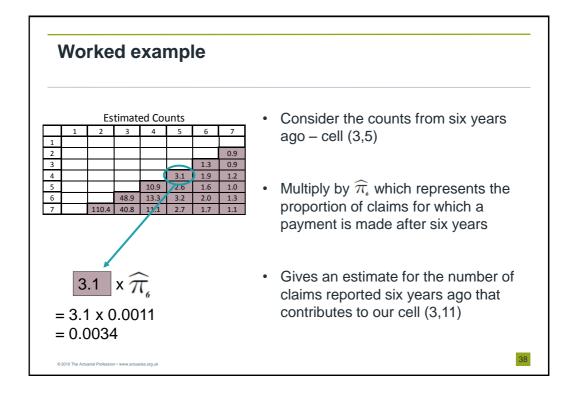

|   | 1    | 2      | 3      | 4     | 5     | 6     | 7     |
|---|------|--------|--------|-------|-------|-------|-------|
| 1 | 2200 | 1500   | 1000   | 650   | 300   | 150   | 100   |
| 2 | 1900 | 1400   | 900    | 550   | 250   | 145   | 88.7  |
| 3 | 2300 | 1700   | 1200   | 750   | 400   | 175.9 | 112.5 |
| 4 | 3000 | 1800   | 950    | 500   | 369.9 | 183.4 | 117.3 |
| 5 | 2700 | 1500   | 1000   | 641.8 | 345.8 | 171.4 | 109.6 |
| 6 | 3400 | 2200   | 1414.0 | 865.7 | 466.4 | 23:   |       |
| 7 | 2500 | 1629.0 | 1042.6 | 638.3 | 343.9 | 170   |       |
|   |      |        |        |       | (     |       |       |