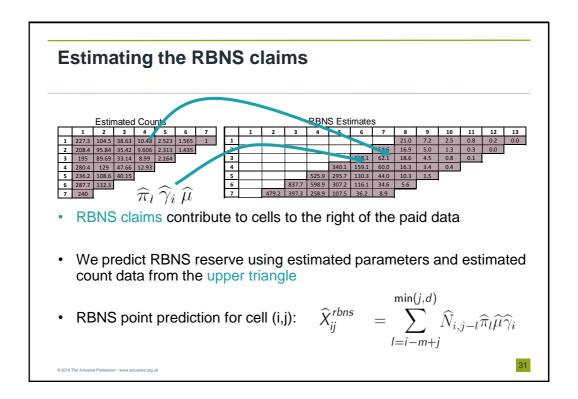

|   | 1    | 2      | 3      | 4     | 5     | 6     | 7     |
|---|------|--------|--------|-------|-------|-------|-------|
| 1 | 2200 | 1500   | 1000   | 650   | 300   | 150   | 100   |
| 2 | 1900 | 1400   | 900    | 550   | 250   | 145   | 88.7  |
| 3 | 2300 | 1700   | 1200   | 750   | 400   | 175.9 | 112.5 |
| 4 | 3000 | 1800   | 950    | 500   | 369.9 | 183.4 | 117.3 |
| 5 | 2700 | 1500   | 1000   | 641.8 | 345.8 | 171.4 | 109.6 |
| 6 | 3400 | 2200   | 1414.0 | 865.7 | 466.4 | 23:   |       |
| 7 | 2500 | 1629.0 | 1042.6 | 638.3 | 343.9 | 170   |       |
|   |      |        |        |       | (     |       |       |























































































| Empirical illustration             |        |                  |              |               |               |  |  |  |  |  |
|------------------------------------|--------|------------------|--------------|---------------|---------------|--|--|--|--|--|
|                                    |        | 1                |              | (             |               |  |  |  |  |  |
| <ul> <li>Consider the f</li> </ul> | OIIOW  | ing results      | produced     | from a m      | lotor dataset |  |  |  |  |  |
|                                    | Γ      | Simulated predic | from BDCL    |               |               |  |  |  |  |  |
|                                    |        | RBNS ('000s)     | IBNR ('000s) | Total ('000s) |