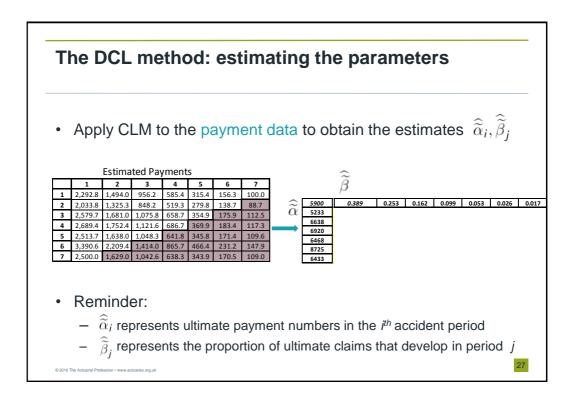

|   | 1    | 2      | 3      | 4     | 5     | 6     | 7     |
|---|------|--------|--------|-------|-------|-------|-------|
| 1 | 2200 | 1500   | 1000   | 650   | 300   | 150   | 100   |
| 2 | 1900 | 1400   | 900    | 550   | 250   | 145   | 88.7  |
| 3 | 2300 | 1700   | 1200   | 750   | 400   | 175.9 | 112.5 |
| 4 | 3000 | 1800   | 950    | 500   | 369.9 | 183.4 | 117.3 |
| 5 | 2700 | 1500   | 1000   | 641.8 | 345.8 | 171.4 | 109.6 |
| 6 | 3400 | 2200   | 1414.0 | 865.7 | 466.4 | 23:   |       |
| 7 | 2500 | 1629.0 | 1042.6 | 638.3 | 343.9 | 170   |       |
|   |      |        |        |       | (     |       |       |