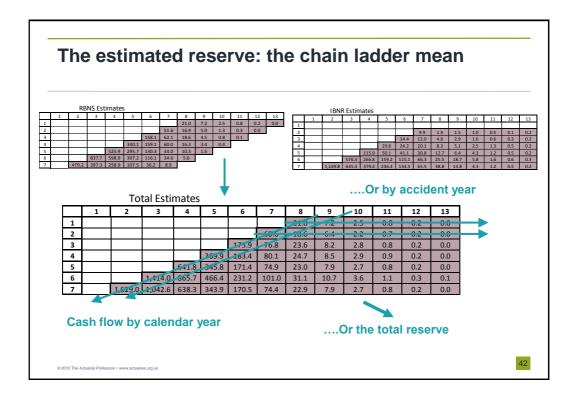

|   | 1    | 2      | 3      | 4     | 5     | 6     | 7     |
|---|------|--------|--------|-------|-------|-------|-------|
| 1 | 2200 | 1500   | 1000   | 650   | 300   | 150   | 100   |
| 2 | 1900 | 1400   | 900    | 550   | 250   | 145   | 88.7  |
| 3 | 2300 | 1700   | 1200   | 750   | 400   | 175.9 | 112.5 |
| 4 | 3000 | 1800   | 950    | 500   | 369.9 | 183.4 | 117.3 |
| 5 | 2700 | 1500   | 1000   | 641.8 | 345.8 | 171.4 | 109.6 |
| 6 | 3400 | 2200   | 1414.0 | 865.7 | 466.4 | 23:   |       |
| 7 | 2500 | 1629.0 | 1042.6 | 638.3 | 343.9 | 170   |       |
|   |      |        |        |       | (     |       |       |























































































| Empirical illustration             |        |                  |              |               |               |  |  |  |  |  |
|------------------------------------|--------|------------------|--------------|---------------|---------------|--|--|--|--|--|
|                                    |        | 1                |              | (             |               |  |  |  |  |  |
| <ul> <li>Consider the f</li> </ul> | OIIOW  | ing results      | produced     | from a m      | lotor dataset |  |  |  |  |  |
|                                    | Γ      | Simulated predic | from BDCL    |               |               |  |  |  |  |  |
|                                    |        | RBNS ('000s)     | IBNR ('000s) | Total ('000s) |               |  |  |  |  |  |