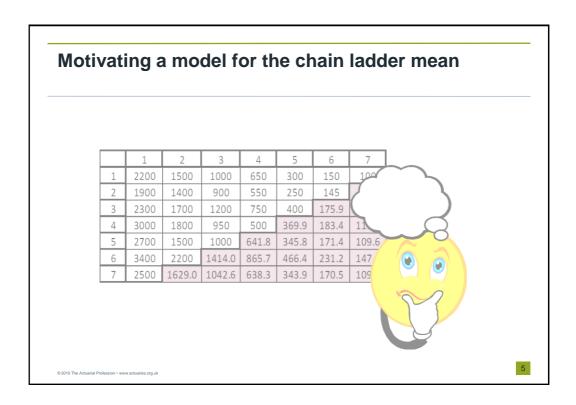

|   | 1    | 2      | 3      | 4     | 5     | 6     | 7     |
|---|------|--------|--------|-------|-------|-------|-------|
| 1 | 2200 | 1500   | 1000   | 650   | 300   | 150   | 100   |
| 2 | 1900 | 1400   | 900    | 550   | 250   | 145   | 88.7  |
| 3 | 2300 | 1700   | 1200   | 750   | 400   | 175.9 | 112.5 |
| 4 | 3000 | 1800   | 950    | 500   | 369.9 | 183.4 | 117.3 |
| 5 | 2700 | 1500   | 1000   | 641.8 | 345.8 | 171.4 | 109.6 |
| 6 | 3400 | 2200   | 1414.0 | 865.7 | 466.4 | 23:   |       |
| 7 | 2500 | 1629.0 | 1042.6 | 638.3 | 343.9 | 170   |       |
|   |      |        |        |       | (     |       |       |