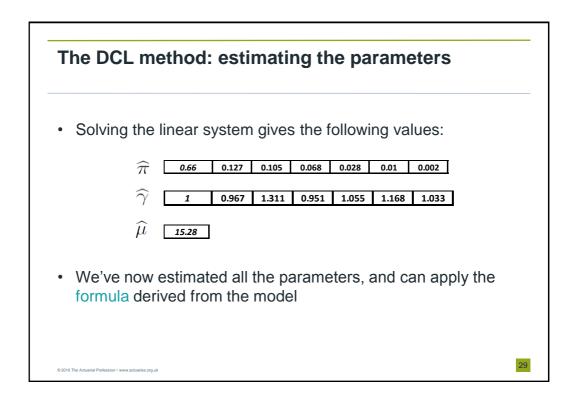

|   | 1    | 2      | 3      | 4     | 5     | 6     | 7     |
|---|------|--------|--------|-------|-------|-------|-------|
| 1 | 2200 | 1500   | 1000   | 650   | 300   | 150   | 100   |
| 2 | 1900 | 1400   | 900    | 550   | 250   | 145   | 88.7  |
| 3 | 2300 | 1700   | 1200   | 750   | 400   | 175.9 | 112.5 |
| 4 | 3000 | 1800   | 950    | 500   | 369.9 | 183.4 | 117.3 |
| 5 | 2700 | 1500   | 1000   | 641.8 | 345.8 | 171.4 | 109.6 |
| 6 | 3400 | 2200   | 1414.0 | 865.7 | 466.4 | 23:   |       |
| 7 | 2500 | 1629.0 | 1042.6 | 638.3 | 343.9 | 170   |       |
|   |      |        |        |       | (     |       |       |























































































| Empirical illustration             |        |                  |              |               |               |  |  |  |  |  |
|------------------------------------|--------|------------------|--------------|---------------|---------------|--|--|--|--|--|
|                                    |        | 1                |              | (             |               |  |  |  |  |  |
| <ul> <li>Consider the f</li> </ul> | OIIOW  | ing results      | produced     | from a m      | lotor dataset |  |  |  |  |  |
|                                    | Γ      | Simulated predic | from BDCL    |               |               |  |  |  |  |  |
|                                    |        | RBNS ('000s)     | IBNR ('000s) | Total ('000s) |