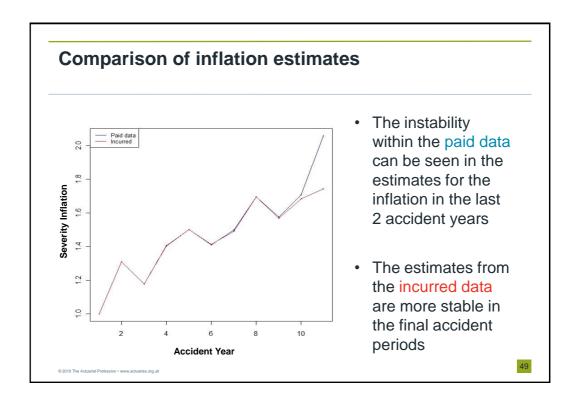

|   | 1    | 2      | 3      | 4     | 5     | 6     | 7     |
|---|------|--------|--------|-------|-------|-------|-------|
| 1 | 2200 | 1500   | 1000   | 650   | 300   | 150   | 100   |
| 2 | 1900 | 1400   | 900    | 550   | 250   | 145   | 88.7  |
| 3 | 2300 | 1700   | 1200   | 750   | 400   | 175.9 | 112.5 |
| 4 | 3000 | 1800   | 950    | 500   | 369.9 | 183.4 | 117.3 |
| 5 | 2700 | 1500   | 1000   | 641.8 | 345.8 | 171.4 | 109.6 |
| 6 | 3400 | 2200   | 1414.0 | 865.7 | 466.4 | 23:   |       |
| 7 | 2500 | 1629.0 | 1042.6 | 638.3 | 343.9 | 170   |       |
|   |      |        |        |       | (     |       |       |