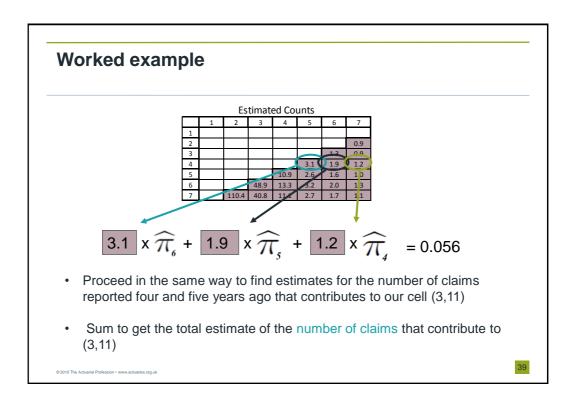

|   | 1    | 2      | 3      | 4     | 5     | 6     | 7     |
|---|------|--------|--------|-------|-------|-------|-------|
| 1 | 2200 | 1500   | 1000   | 650   | 300   | 150   | 100   |
| 2 | 1900 | 1400   | 900    | 550   | 250   | 145   | 88.7  |
| 3 | 2300 | 1700   | 1200   | 750   | 400   | 175.9 | 112.5 |
| 4 | 3000 | 1800   | 950    | 500   | 369.9 | 183.4 | 117.3 |
| 5 | 2700 | 1500   | 1000   | 641.8 | 345.8 | 171.4 | 109.6 |
| 6 | 3400 | 2200   | 1414.0 | 865.7 | 466.4 | 23:   |       |
| 7 | 2500 | 1629.0 | 1042.6 | 638.3 | 343.9 | 170   |       |
|   |      |        |        |       | (     |       |       |