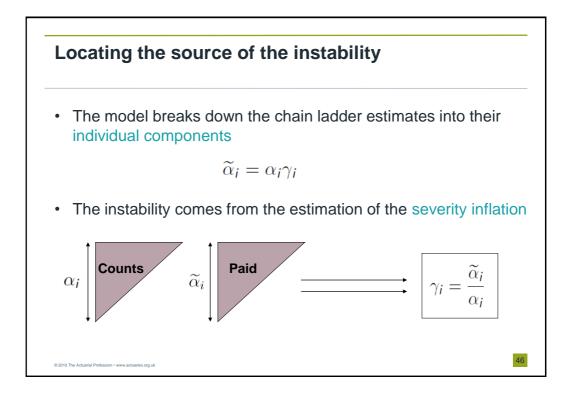

|   | 1    | 2      | 3      | 4     | 5     | 6     | 7     |
|---|------|--------|--------|-------|-------|-------|-------|
| 1 | 2200 | 1500   | 1000   | 650   | 300   | 150   | 100   |
| 2 | 1900 | 1400   | 900    | 550   | 250   | 145   | 88.7  |
| 3 | 2300 | 1700   | 1200   | 750   | 400   | 175.9 | 112.5 |
| 4 | 3000 | 1800   | 950    | 500   | 369.9 | 183.4 | 117.3 |
| 5 | 2700 | 1500   | 1000   | 641.8 | 345.8 | 171.4 | 109.6 |
| 6 | 3400 | 2200   | 1414.0 | 865.7 | 466.4 | 23:   |       |
| 7 | 2500 | 1629.0 | 1042.6 | 638.3 | 343.9 | 170   |       |
|   |      |        |        |       | (     |       |       |























































































| Empirical illustration             |        |                  |              |               |               |  |  |  |  |  |
|------------------------------------|--------|------------------|--------------|---------------|---------------|--|--|--|--|--|
|                                    |        | 1                |              | (             |               |  |  |  |  |  |
| <ul> <li>Consider the f</li> </ul> | OIIOW  | ing results      | produced     | from a m      | lotor dataset |  |  |  |  |  |
|                                    | Γ      | Simulated predic | from BDCL    |               |               |  |  |  |  |  |
|                                    |        | RBNS ('000s)     | IBNR ('000s) | Total ('000s) |               |  |  |  |  |  |
|