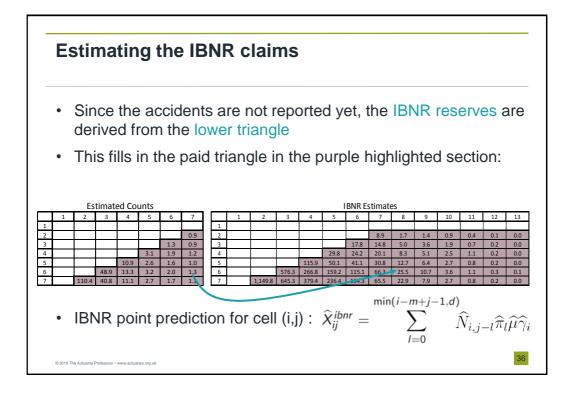

|   | 1    | 2      | 3      | 4     | 5     | 6     | 7     |
|---|------|--------|--------|-------|-------|-------|-------|
| 1 | 2200 | 1500   | 1000   | 650   | 300   | 150   | 100   |
| 2 | 1900 | 1400   | 900    | 550   | 250   | 145   | 88.7  |
| 3 | 2300 | 1700   | 1200   | 750   | 400   | 175.9 | 112.5 |
| 4 | 3000 | 1800   | 950    | 500   | 369.9 | 183.4 | 117.3 |
| 5 | 2700 | 1500   | 1000   | 641.8 | 345.8 | 171.4 | 109.6 |
| 6 | 3400 | 2200   | 1414.0 | 865.7 | 466.4 | 23:   |       |
| 7 | 2500 | 1629.0 | 1042.6 | 638.3 | 343.9 | 170   |       |
|   |      |        |        |       | (     |       |       |























































































| Empirical illustration             |        |                  |              |               |               |  |  |  |  |  |
|------------------------------------|--------|------------------|--------------|---------------|---------------|--|--|--|--|--|
|                                    |        | 1                |              | (             |               |  |  |  |  |  |
| <ul> <li>Consider the f</li> </ul> | OIIOW  | ing results      | produced     | from a m      | lotor dataset |  |  |  |  |  |
|                                    | Γ      | Simulated predic | from BDCL    |               |               |  |  |  |  |  |
|                                    |        | RBNS ('000s)     | IBNR ('000s) | Total ('000s) |               |  |