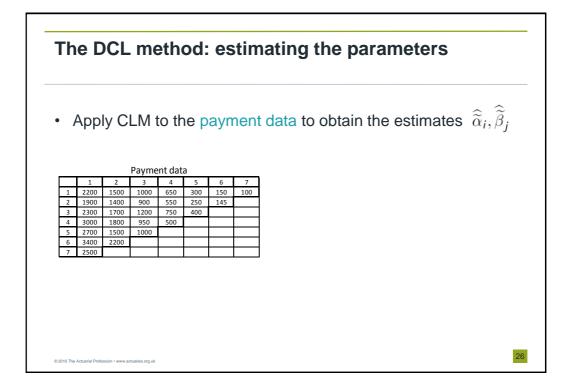

|   | 1    | 2      | 3      | 4     | 5     | 6     | 7     |
|---|------|--------|--------|-------|-------|-------|-------|
| 1 | 2200 | 1500   | 1000   | 650   | 300   | 150   | 100   |
| 2 | 1900 | 1400   | 900    | 550   | 250   | 145   | 88.7  |
| 3 | 2300 | 1700   | 1200   | 750   | 400   | 175.9 | 112.5 |
| 4 | 3000 | 1800   | 950    | 500   | 369.9 | 183.4 | 117.3 |
| 5 | 2700 | 1500   | 1000   | 641.8 | 345.8 | 171.4 | 109.6 |
| 6 | 3400 | 2200   | 1414.0 | 865.7 | 466.4 | 23:   |       |
| 7 | 2500 | 1629.0 | 1042.6 | 638.3 | 343.9 | 170   |       |
|   |      |        |        |       | (     |       |       |