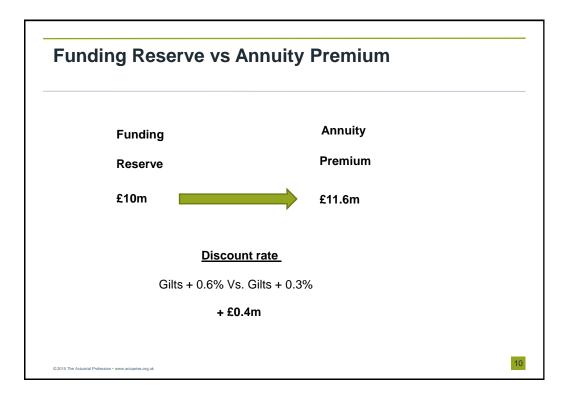

## Agenda Why Buy Bulk annuities? Annuity Premia vs Funding Reserves The Market The Practicalities

1



























| New deals complete               | ed in Calenda | ar Year 2011 |
|----------------------------------|---------------|--------------|
| Insurance Provider               | Size (£m)     | N° of Deals  |
| Legal & General                  | 1,461         | 82           |
| Aviva (Norwich Union)            | 1,076         | 49           |
| Prudential                       | 338           | 2            |
| Rothesay Life                    | 1,045         | 3            |
| Lucida                           | 45            | 1            |
| MetLife                          | 623           | 23           |
| Pension Insurance<br>Corporation | 666           | 11           |
| Total                            | 5,254         | 171          |

8





| Timeline of Deal Day