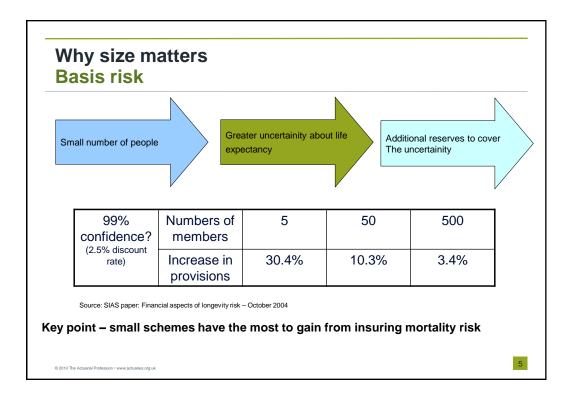

## Agenda Why Buy Bulk annuities? Annuity Premia vs Funding Reserves The Market The Practicalities

1



























| New deals complete               | ed in Calenda | ar Year 2011 |
|----------------------------------|---------------|--------------|
| Insurance Provider               | Size (£m)     | N° of Deals  |
| Legal & General                  | 1,461         | 82           |
| Aviva (Norwich Union)            | 1,076         | 49           |
| Prudential                       | 338           | 2            |
| Rothesay Life                    | 1,045         | 3            |
| Lucida                           | 45            | 1            |
| MetLife                          | 623           | 23           |
| Pension Insurance<br>Corporation | 666           | 11           |
| Total                            | 5,254         | 171          |

8





| Timeline of Deal Day