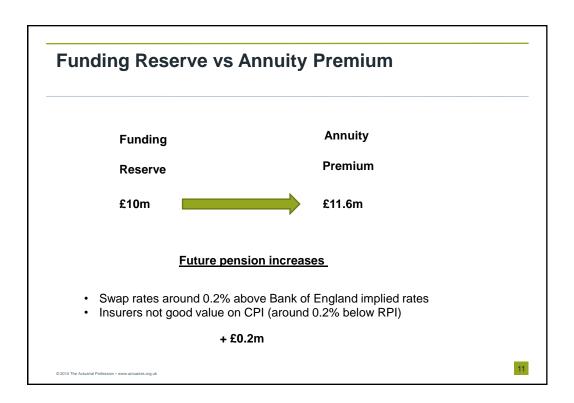

## Agenda Why Buy Bulk annuities? Annuity Premia vs Funding Reserves The Market The Practicalities

1



























| New deals complete               | ed in Calenda | ar Year 2011 |
|----------------------------------|---------------|--------------|
| Insurance Provider               | Size (£m)     | N° of Deals  |
| Legal & General                  | 1,461         | 82           |
| Aviva (Norwich Union)            | 1,076         | 49           |
| Prudential                       | 338           | 2            |
| Rothesay Life                    | 1,045         | 3            |
| Lucida                           | 45            | 1            |
| MetLife                          | 623           | 23           |
| Pension Insurance<br>Corporation | 666           | 11           |
| Total                            | 5,254         | 171          |

8





| Timeline of Deal Day