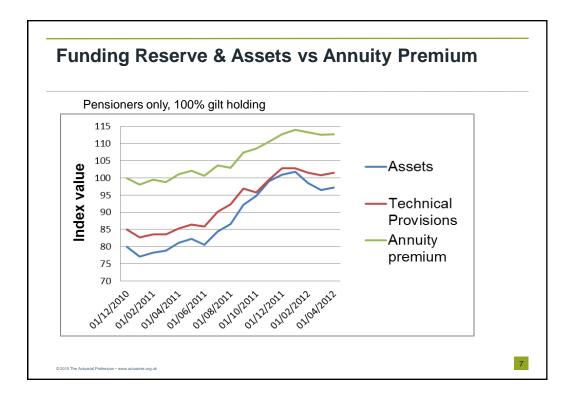

## Agenda Why Buy Bulk annuities? Annuity Premia vs Funding Reserves The Market The Practicalities

1



























| New deals complete               | ed in Calenda | ar Year 2011 |
|----------------------------------|---------------|--------------|
| Insurance Provider               | Size (£m)     | N° of Deals  |
| Legal & General                  | 1,461         | 82           |
| Aviva (Norwich Union)            | 1,076         | 49           |
| Prudential                       | 338           | 2            |
| Rothesay Life                    | 1,045         | 3            |
| Lucida                           | 45            | 1            |
| MetLife                          | 623           | 23           |
| Pension Insurance<br>Corporation | 666           | 11           |
| Total                            | 5,254         | 171          |

8





| Timeline of Deal Day