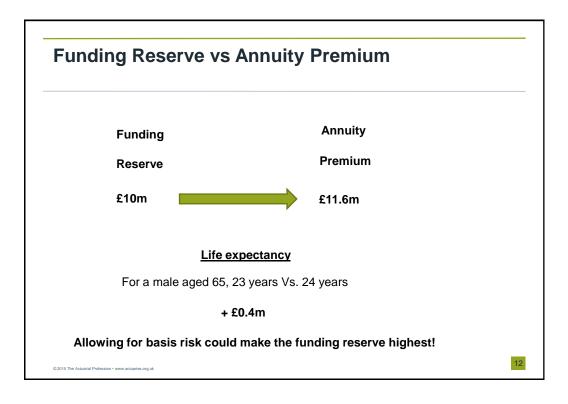

## Agenda Why Buy Bulk annuities? Annuity Premia vs Funding Reserves The Market The Practicalities

1



























| New deals complete               | ed in Calenda | ar Year 2011 |
|----------------------------------|---------------|--------------|
| Insurance Provider               | Size (£m)     | N° of Deals  |
| Legal & General                  | 1,461         | 82           |
| Aviva (Norwich Union)            | 1,076         | 49           |
| Prudential                       | 338           | 2            |
| Rothesay Life                    | 1,045         | 3            |
| Lucida                           | 45            | 1            |
| MetLife                          | 623           | 23           |
| Pension Insurance<br>Corporation | 666           | 11           |
| Total                            | 5,254         | 171          |

8





| Timeline of Deal Day