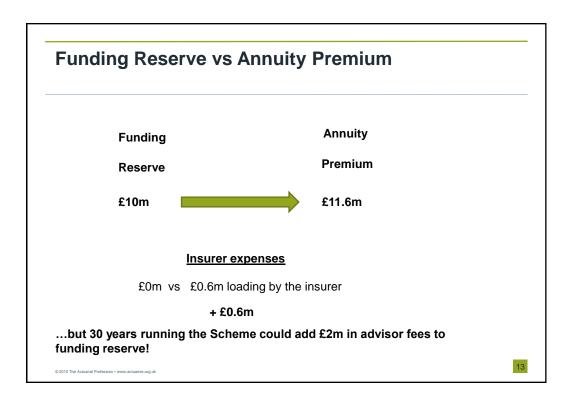

## Agenda Why Buy Bulk annuities? Annuity Premia vs Funding Reserves The Market The Practicalities

1



























| New deals complete               | ed in Calenda | ar Year 2011 |
|----------------------------------|---------------|--------------|
| Insurance Provider               | Size (£m)     | N° of Deals  |
| Legal & General                  | 1,461         | 82           |
| Aviva (Norwich Union)            | 1,076         | 49           |
| Prudential                       | 338           | 2            |
| Rothesay Life                    | 1,045         | 3            |
| Lucida                           | 45            | 1            |
| MetLife                          | 623           | 23           |
| Pension Insurance<br>Corporation | 666           | 11           |
| Total                            | 5,254         | 171          |

8





| Timeline of Deal Day