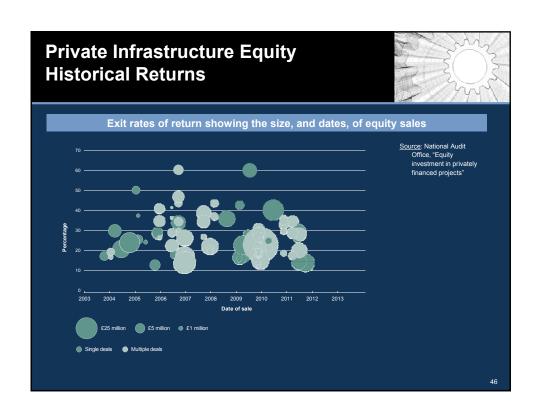

partners with the aim of delivering at least £25 billion of investment in UK infrastructure in the next five years. Suitable projects will include, but not be limited to those included in the National Infrastructure Plan 2013 and can include major infrastructure projects led by private sector sponsors

"The UK insurance growth action plan", HM Treasury, December 2013

Aviva announces that it is making an immediate allocation of £500 million to invest in UK infrastructure projects. [...] Aviva expects to allocate new funding for debt financing of UK infrastructure projects

Aviva, December 2013

Pension Insurance Corporation invests £74m in second Manchester social housing PFI bond

PIC, January 2013































##