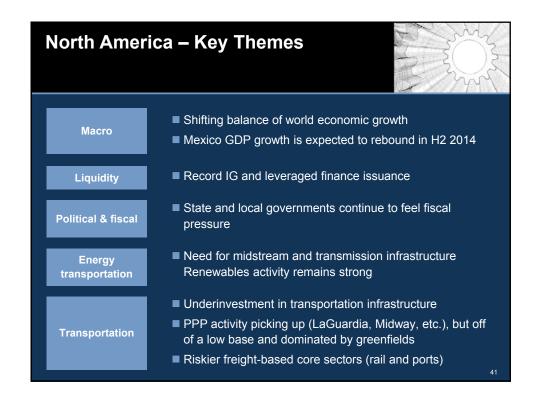

alongside partners with the aim of delivering at least £25 billion of investment in UK infrastructure in the next five years. Suitable projects will include, but not be limited to those included in the National Infrastructure Plan 2013 and can include major infrastructure projects led by private sector sponsors

"The UK insurance growth action plan", HM Treasury, December 2013

Aviva announces that it is making an immediate allocation of £500 million to invest in UK infrastructure projects. [...] Aviva expects to allocate new funding for debt financing of UK infrastructure projects

Aviva, December 2013

Pension Insurance Corporation invests £74m in second Manchester social housing PFI bond

PIC, January 2013































##