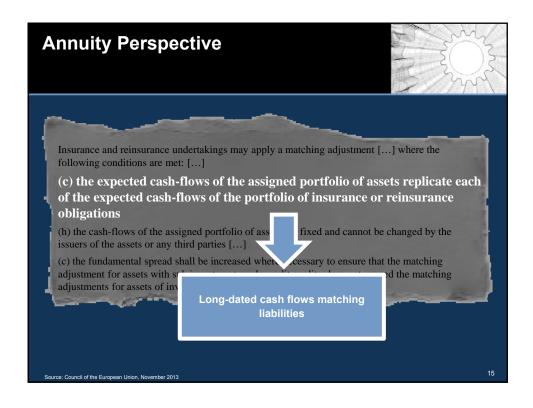

rudential, Scottish Widows, and Standard Life will work alongside partners with the aim of delivering at least £25 billion of investment in UK infrastructure in the next five years. Suitable projects will include, but not be limited to those included in the National Infrastructure Plan 2013 and can include major infrastructure projects led by private sector sponsors

"The UK insurance growth action plan", HM Treasury, December 2013

Aviva announces that it is making an immediate allocation of £500 million to invest in UK infrastructure projects. [...] Aviva expects to allocate new funding for debt financing of UK infrastructure projects

Aviva, December 2013

Pension Insurance Corporation invests £74m in second Manchester social housing PFI bond

PIC, January 2013































##