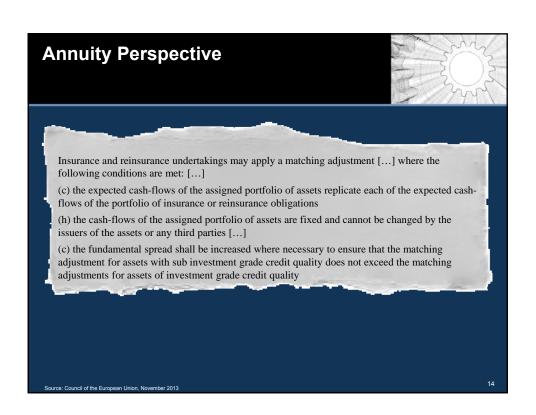

Prudential, Scottish Widows, and Standard Life will work alongside partners with the aim of delivering at least £25 billion of investment in UK infrastructure in the next five years. Suitable projects will include, but not be limited to those included in the National Infrastructure Plan 2013 and can include major infrastructure projects led by private sector sponsors

"The UK insurance growth action plan", HM Treasury, December 2013

Aviva announces that it is making an immediate allocation of £500 million to invest in UK infrastructure projects. [...] Aviva expects to allocate new funding for debt financing of UK infrastructure projects

Aviva, December 2013

Pension Insurance Corporation invests £74m in second Manchester social housing PFI bond

PIC, January 2013































##