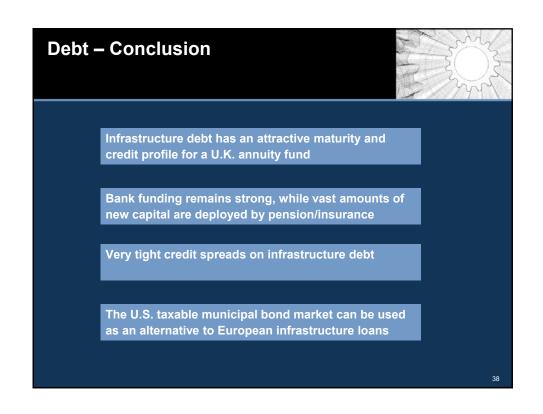

l work alongside partners with the aim of delivering at least £25 billion of investment in UK infrastructure in the next five years. Suitable projects will include, but not be limited to those included in the National Infrastructure Plan 2013 and can include major infrastructure projects led by private sector sponsors

"The UK insurance growth action plan", HM Treasury, December 2013

Aviva announces that it is making an immediate allocation of £500 million to invest in UK infrastructure projects. [...] Aviva expects to allocate new funding for debt financing of UK infrastructure projects

Aviva, December 2013

Pension Insurance Corporation invests £74m in second Manchester social housing PFI bond

PIC, January 2013































##