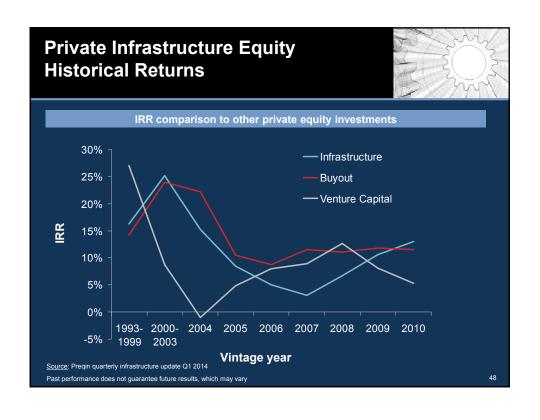

tners with the aim of delivering at least £25 billion of investment in UK infrastructure in the next five years. Suitable projects will include, but not be limited to those included in the National Infrastructure Plan 2013 and can include major infrastructure projects led by private sector sponsors

"The UK insurance growth action plan", HM Treasury, December 2013

Aviva announces that it is making an immediate allocation of £500 million to invest in UK infrastructure projects. [...] Aviva expects to allocate new funding for debt financing of UK infrastructure projects

Aviva, December 2013

Pension Insurance Corporation invests £74m in second Manchester social housing PFI bond

PIC, January 2013































##