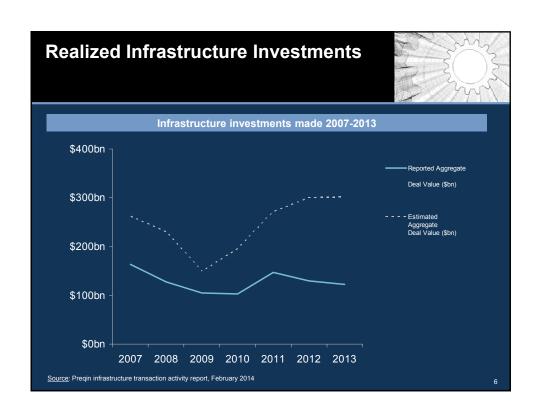

Legal & General, Prudential, Scottish Widows, and Standard Life will work alongside partners with the aim of delivering at least £25 billion of investment in UK infrastructure in the next five years. Suitable projects will include, but not be limited to those included in the National Infrastructure Plan 2013 and can include major infrastructure projects led by private sector sponsors

"The UK insurance growth action plan", HM Treasury, December 2013

Aviva announces that it is making an immediate allocation of £500 million to invest in UK infrastructure projects. [...] Aviva expects to allocate new funding for debt financing of UK infrastructure projects

Aviva, December 2013

Pension Insurance Corporation invests £74m in second Manchester social housing PFI bond

PIC, January 2013































##