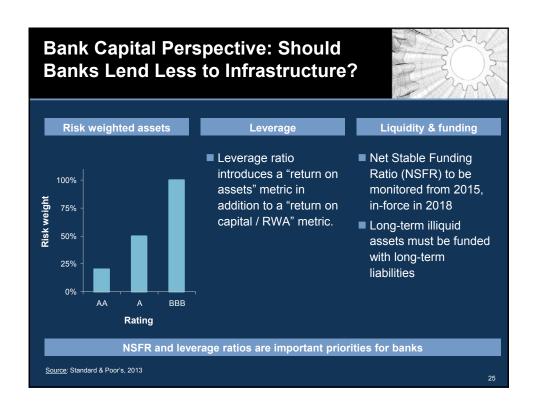

ows, and Standard Life will work alongside partners with the aim of delivering at least £25 billion of investment in UK infrastructure in the next five years. Suitable projects will include, but not be limited to those included in the National Infrastructure Plan 2013 and can include major infrastructure projects led by private sector sponsors

"The UK insurance growth action plan", HM Treasury, December 2013

Aviva announces that it is making an immediate allocation of £500 million to invest in UK infrastructure projects. [...] Aviva expects to allocate new funding for debt financing of UK infrastructure projects

Aviva, December 2013

Pension Insurance Corporation invests £74m in second Manchester social housing PFI bond

PIC, January 2013































##