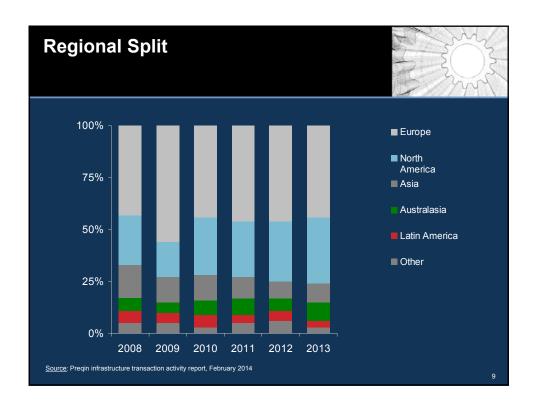

& General, Prudential, Scottish Widows, and Standard Life will work alongside partners with the aim of delivering at least £25 billion of investment in UK infrastructure in the next five years. Suitable projects will include, but not be limited to those included in the National Infrastructure Plan 2013 and can include major infrastructure projects led by private sector sponsors

"The UK insurance growth action plan", HM Treasury, December 2013

Aviva announces that it is making an immediate allocation of £500 million to invest in UK infrastructure projects. [...] Aviva expects to allocate new funding for debt financing of UK infrastructure projects

Aviva, December 2013

Pension Insurance Corporation invests £74m in second Manchester social housing PFI bond

PIC, January 2013































##