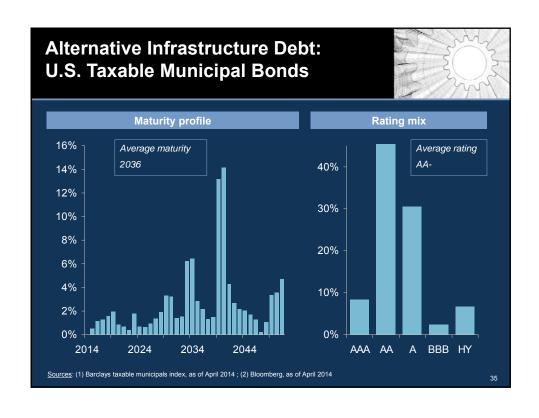

fe will work alongside partners with the aim of delivering at least £25 billion of investment in UK infrastructure in the next five years. Suitable projects will include, but not be limited to those included in the National Infrastructure Plan 2013 and can include major infrastructure projects led by private sector sponsors

"The UK insurance growth action plan", HM Treasury, December 2013

Aviva announces that it is making an immediate allocation of £500 million to invest in UK infrastructure projects. [...] Aviva expects to allocate new funding for debt financing of UK infrastructure projects

Aviva, December 2013

Pension Insurance Corporation invests £74m in second Manchester social housing PFI bond

PIC, January 2013































##