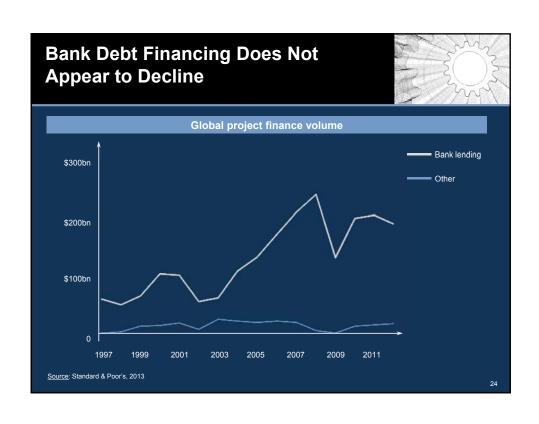

idows, and Standard Life will work alongside partners with the aim of delivering at least £25 billion of investment in UK infrastructure in the next five years. Suitable projects will include, but not be limited to those included in the National Infrastructure Plan 2013 and can include major infrastructure projects led by private sector sponsors

"The UK insurance growth action plan", HM Treasury, December 2013

Aviva announces that it is making an immediate allocation of £500 million to invest in UK infrastructure projects. [...] Aviva expects to allocate new funding for debt financing of UK infrastructure projects

Aviva, December 2013

Pension Insurance Corporation invests £74m in second Manchester social housing PFI bond

PIC, January 2013































##