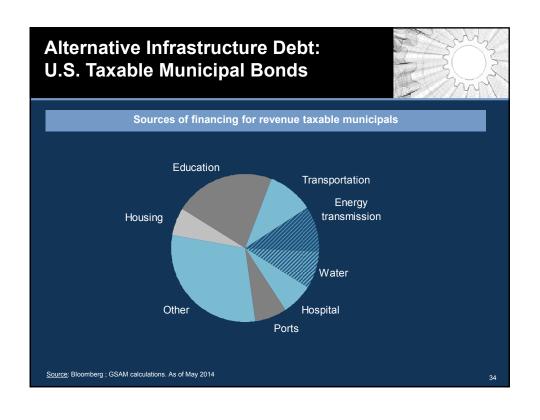

Life will work alongside partners with the aim of delivering at least £25 billion of investment in UK infrastructure in the next five years. Suitable projects will include, but not be limited to those included in the National Infrastructure Plan 2013 and can include major infrastructure projects led by private sector sponsors

"The UK insurance growth action plan", HM Treasury, December 2013

Aviva announces that it is making an immediate allocation of £500 million to invest in UK infrastructure projects. [...] Aviva expects to allocate new funding for debt financing of UK infrastructure projects

Aviva, December 2013

Pension Insurance Corporation invests £74m in second Manchester social housing PFI bond

PIC, January 2013































##