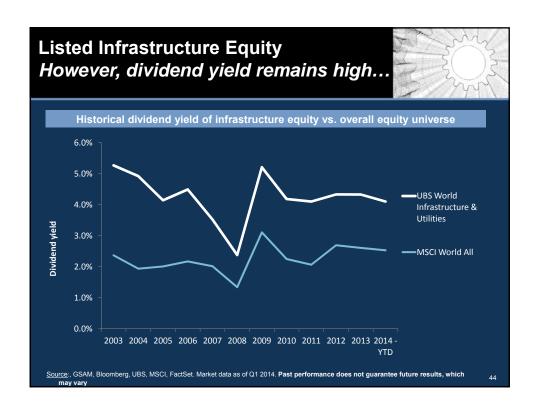

side partners with the aim of delivering at least £25 billion of investment in UK infrastructure in the next five years. Suitable projects will include, but not be limited to those included in the National Infrastructure Plan 2013 and can include major infrastructure projects led by private sector sponsors

"The UK insurance growth action plan", HM Treasury, December 2013

Aviva announces that it is making an immediate allocation of £500 million to invest in UK infrastructure projects. [...] Aviva expects to allocate new funding for debt financing of UK infrastructure projects

Aviva, December 2013

Pension Insurance Corporation invests £74m in second Manchester social housing PFI bond

PIC, January 2013































##