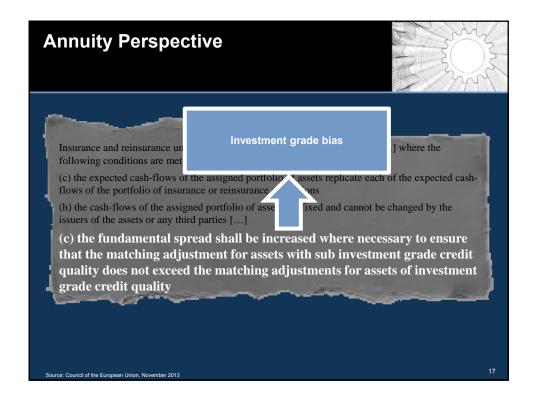

ntial, Scottish Widows, and Standard Life will work alongside partners with the aim of delivering at least £25 billion of investment in UK infrastructure in the next five years. Suitable projects will include, but not be limited to those included in the National Infrastructure Plan 2013 and can include major infrastructure projects led by private sector sponsors

"The UK insurance growth action plan", HM Treasury, December 2013

Aviva announces that it is making an immediate allocation of £500 million to invest in UK infrastructure projects. [...] Aviva expects to allocate new funding for debt financing of UK infrastructure projects

Aviva, December 2013

Pension Insurance Corporation invests £74m in second Manchester social housing PFI bond

PIC, January 2013































##