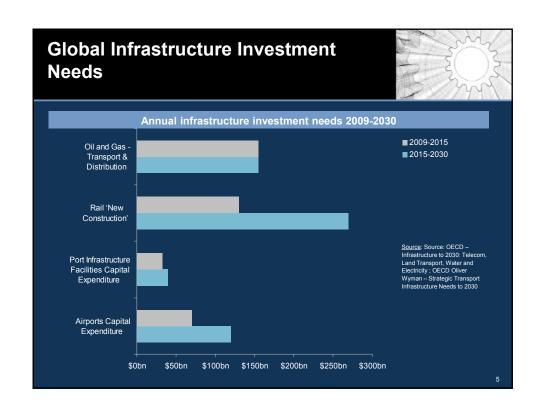

, Legal & General, Prudential, Scottish Widows, and Standard Life will work alongside partners with the aim of delivering at least £25 billion of investment in UK infrastructure in the next five years. Suitable projects will include, but not be limited to those included in the National Infrastructure Plan 2013 and can include major infrastructure projects led by private sector sponsors

"The UK insurance growth action plan", HM Treasury, December 2013

Aviva announces that it is making an immediate allocation of £500 million to invest in UK infrastructure projects. [...] Aviva expects to allocate new funding for debt financing of UK infrastructure projects

Aviva, December 2013

Pension Insurance Corporation invests £74m in second Manchester social housing PFI bond

PIC, January 2013































##