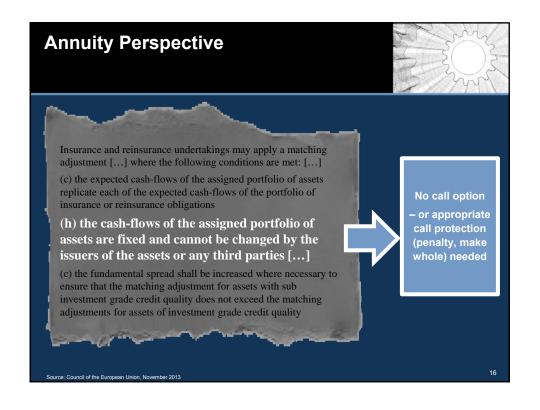

dential, Scottish Widows, and Standard Life will work alongside partners with the aim of delivering at least £25 billion of investment in UK infrastructure in the next five years. Suitable projects will include, but not be limited to those included in the National Infrastructure Plan 2013 and can include major infrastructure projects led by private sector sponsors

"The UK insurance growth action plan", HM Treasury, December 2013

Aviva announces that it is making an immediate allocation of £500 million to invest in UK infrastructure projects. [...] Aviva expects to allocate new funding for debt financing of UK infrastructure projects

Aviva, December 2013

Pension Insurance Corporation invests £74m in second Manchester social housing PFI bond

PIC, January 2013































##