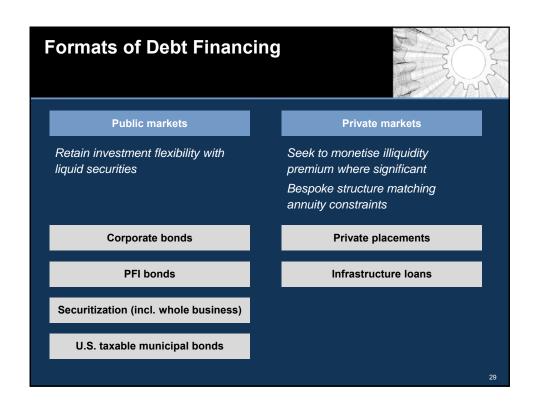

Standard Life will work alongside partners with the aim of delivering at least £25 billion of investment in UK infrastructure in the next five years. Suitable projects will include, but not be limited to those included in the National Infrastructure Plan 2013 and can include major infrastructure projects led by private sector sponsors

"The UK insurance growth action plan", HM Treasury, December 2013

Aviva announces that it is making an immediate allocation of £500 million to invest in UK infrastructure projects. [...] Aviva expects to allocate new funding for debt financing of UK infrastructure projects

Aviva, December 2013

Pension Insurance Corporation invests £74m in second Manchester social housing PFI bond

PIC, January 2013































##