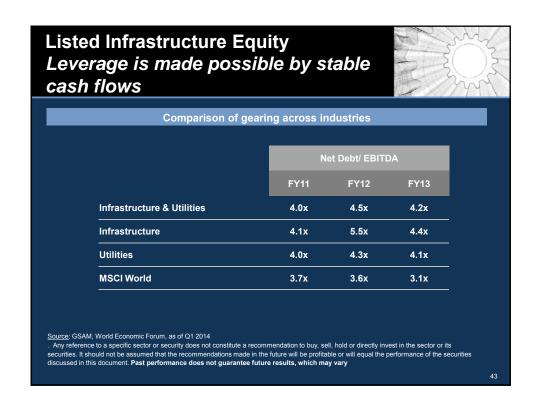

ngside partners with the aim of delivering at least £25 billion of investment in UK infrastructure in the next five years. Suitable projects will include, but not be limited to those included in the National Infrastructure Plan 2013 and can include major infrastructure projects led by private sector sponsors

"The UK insurance growth action plan", HM Treasury, December 2013

Aviva announces that it is making an immediate allocation of £500 million to invest in UK infrastructure projects. [...] Aviva expects to allocate new funding for debt financing of UK infrastructure projects

Aviva, December 2013

Pension Insurance Corporation invests £74m in second Manchester social housing PFI bond

PIC, January 2013































##