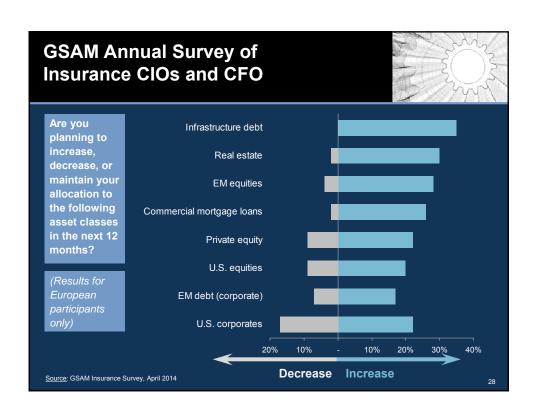

nd Standard Life will work alongside partners with the aim of delivering at least £25 billion of investment in UK infrastructure in the next five years. Suitable projects will include, but not be limited to those included in the National Infrastructure Plan 2013 and can include major infrastructure projects led by private sector sponsors

"The UK insurance growth action plan", HM Treasury, December 2013

Aviva announces that it is making an immediate allocation of £500 million to invest in UK infrastructure projects. [...] Aviva expects to allocate new funding for debt financing of UK infrastructure projects

Aviva, December 2013

Pension Insurance Corporation invests £74m in second Manchester social housing PFI bond

PIC, January 2013































##