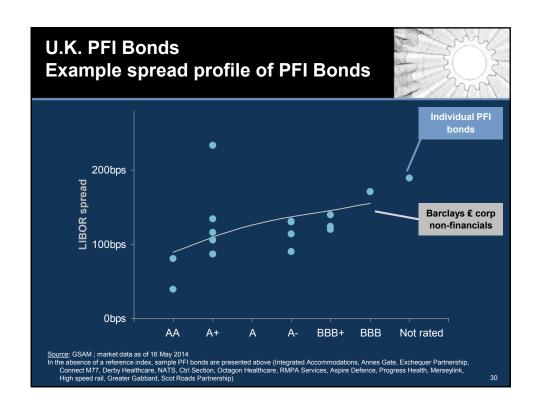

tandard Life will work alongside partners with the aim of delivering at least £25 billion of investment in UK infrastructure in the next five years. Suitable projects will include, but not be limited to those included in the National Infrastructure Plan 2013 and can include major infrastructure projects led by private sector sponsors

"The UK insurance growth action plan", HM Treasury, December 2013

Aviva announces that it is making an immediate allocation of £500 million to invest in UK infrastructure projects. [...] Aviva expects to allocate new funding for debt financing of UK infrastructure projects

Aviva, December 2013

Pension Insurance Corporation invests £74m in second Manchester social housing PFI bond

PIC, January 2013































##