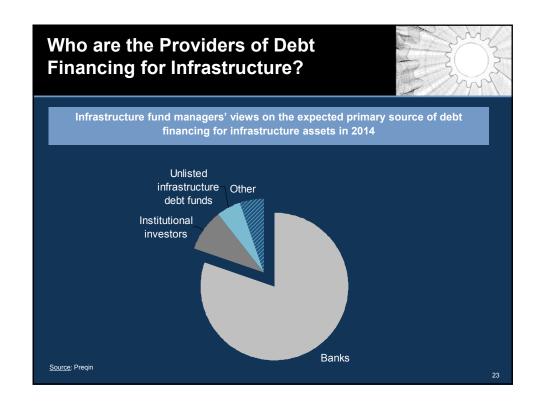

Widows, and Standard Life will work alongside partners with the aim of delivering at least £25 billion of investment in UK infrastructure in the next five years. Suitable projects will include, but not be limited to those included in the National Infrastructure Plan 2013 and can include major infrastructure projects led by private sector sponsors

"The UK insurance growth action plan", HM Treasury, December 2013

Aviva announces that it is making an immediate allocation of £500 million to invest in UK infrastructure projects. [...] Aviva expects to allocate new funding for debt financing of UK infrastructure projects

Aviva, December 2013

Pension Insurance Corporation invests £74m in second Manchester social housing PFI bond

PIC, January 2013































##