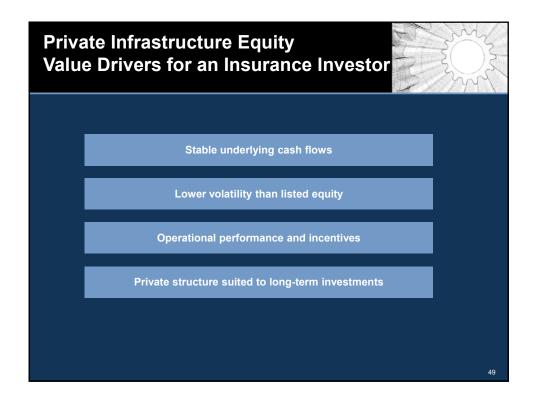

ers with the aim of delivering at least £25 billion of investment in UK infrastructure in the next five years. Suitable projects will include, but not be limited to those included in the National Infrastructure Plan 2013 and can include major infrastructure projects led by private sector sponsors

"The UK insurance growth action plan", HM Treasury, December 2013

Aviva announces that it is making an immediate allocation of £500 million to invest in UK infrastructure projects. [...] Aviva expects to allocate new funding for debt financing of UK infrastructure projects

Aviva, December 2013

Pension Insurance Corporation invests £74m in second Manchester social housing PFI bond

PIC, January 2013































##