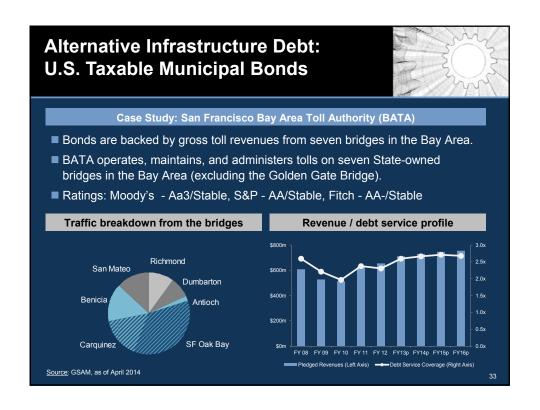

d Life will work alongside partners with the aim of delivering at least £25 billion of investment in UK infrastructure in the next five years. Suitable projects will include, but not be limited to those included in the National Infrastructure Plan 2013 and can include major infrastructure projects led by private sector sponsors

"The UK insurance growth action plan", HM Treasury, December 2013

Aviva announces that it is making an immediate allocation of £500 million to invest in UK infrastructure projects. [...] Aviva expects to allocate new funding for debt financing of UK infrastructure projects

Aviva, December 2013

Pension Insurance Corporation invests £74m in second Manchester social housing PFI bond

PIC, January 2013































##