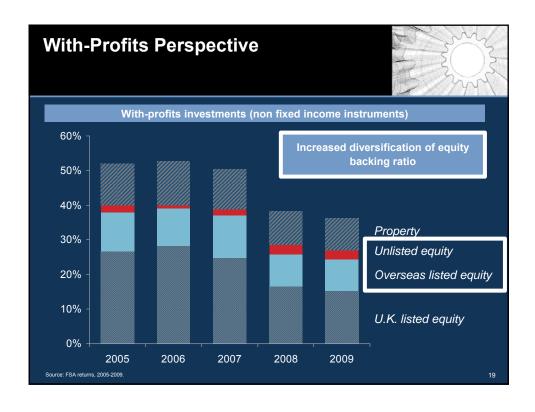

Scottish Widows, and Standard Life will work alongside partners with the aim of delivering at least £25 billion of investment in UK infrastructure in the next five years. Suitable projects will include, but not be limited to those included in the National Infrastructure Plan 2013 and can include major infrastructure projects led by private sector sponsors

"The UK insurance growth action plan", HM Treasury, December 2013

Aviva announces that it is making an immediate allocation of £500 million to invest in UK infrastructure projects. [...] Aviva expects to allocate new funding for debt financing of UK infrastructure projects

Aviva, December 2013

Pension Insurance Corporation invests £74m in second Manchester social housing PFI bond

PIC, January 2013































##