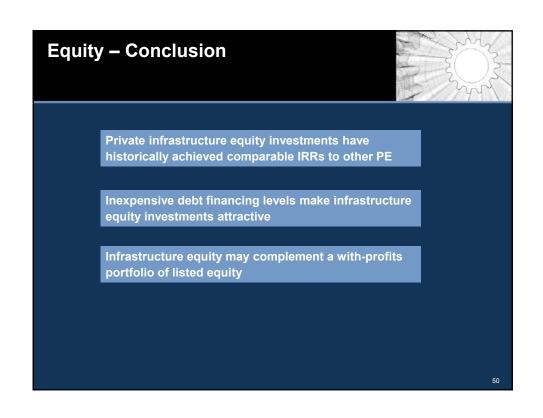

s with the aim of delivering at least £25 billion of investment in UK infrastructure in the next five years. Suitable projects will include, but not be limited to those included in the National Infrastructure Plan 2013 and can include major infrastructure projects led by private sector sponsors

"The UK insurance growth action plan", HM Treasury, December 2013

Aviva announces that it is making an immediate allocation of £500 million to invest in UK infrastructure projects. [...] Aviva expects to allocate new funding for debt financing of UK infrastructure projects

Aviva, December 2013

Pension Insurance Corporation invests £74m in second Manchester social housing PFI bond

PIC, January 2013































##