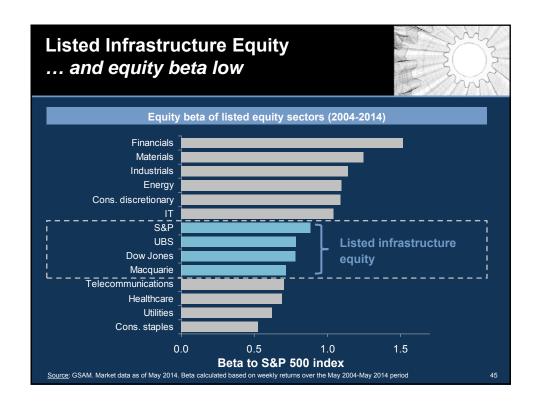

de partners with the aim of delivering at least £25 billion of investment in UK infrastructure in the next five years. Suitable projects will include, but not be limited to those included in the National Infrastructure Plan 2013 and can include major infrastructure projects led by private sector sponsors

"The UK insurance growth action plan", HM Treasury, December 2013

Aviva announces that it is making an immediate allocation of £500 million to invest in UK infrastructure projects. [...] Aviva expects to allocate new funding for debt financing of UK infrastructure projects

Aviva, December 2013

Pension Insurance Corporation invests £74m in second Manchester social housing PFI bond

PIC, January 2013































##