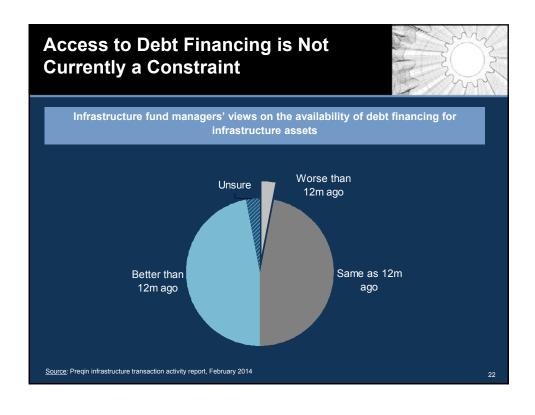

sh Widows, and Standard Life will work alongside partners with the aim of delivering at least £25 billion of investment in UK infrastructure in the next five years. Suitable projects will include, but not be limited to those included in the National Infrastructure Plan 2013 and can include major infrastructure projects led by private sector sponsors

"The UK insurance growth action plan", HM Treasury, December 2013

Aviva announces that it is making an immediate allocation of £500 million to invest in UK infrastructure projects. [...] Aviva expects to allocate new funding for debt financing of UK infrastructure projects

Aviva, December 2013

Pension Insurance Corporation invests £74m in second Manchester social housing PFI bond

PIC, January 2013































##