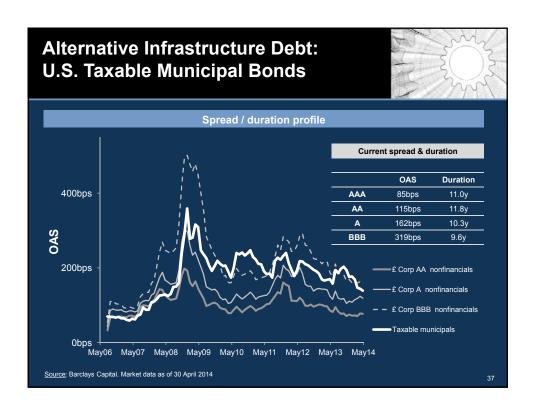

ill work alongside partners with the aim of delivering at least £25 billion of investment in UK infrastructure in the next five years. Suitable projects will include, but not be limited to those included in the National Infrastructure Plan 2013 and can include major infrastructure projects led by private sector sponsors

"The UK insurance growth action plan", HM Treasury, December 2013

Aviva announces that it is making an immediate allocation of £500 million to invest in UK infrastructure projects. [...] Aviva expects to allocate new funding for debt financing of UK infrastructure projects

Aviva, December 2013

Pension Insurance Corporation invests £74m in second Manchester social housing PFI bond

PIC, January 2013































##