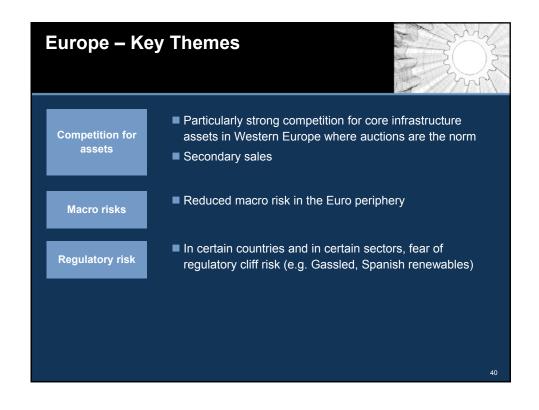

rk alongside partners with the aim of delivering at least £25 billion of investment in UK infrastructure in the next five years. Suitable projects will include, but not be limited to those included in the National Infrastructure Plan 2013 and can include major infrastructure projects led by private sector sponsors

"The UK insurance growth action plan", HM Treasury, December 2013

Aviva announces that it is making an immediate allocation of £500 million to invest in UK infrastructure projects. [...] Aviva expects to allocate new funding for debt financing of UK infrastructure projects

Aviva, December 2013

Pension Insurance Corporation invests £74m in second Manchester social housing PFI bond

PIC, January 2013































##