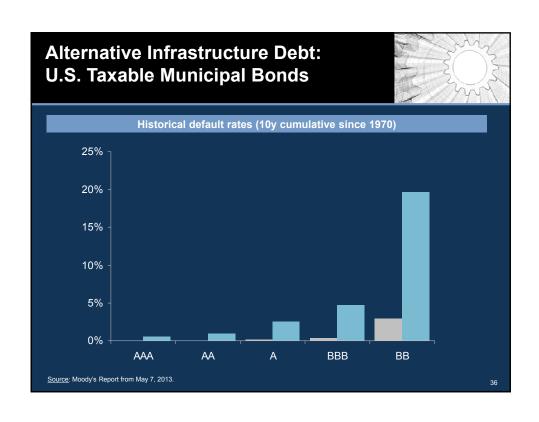

will work alongside partners with the aim of delivering at least £25 billion of investment in UK infrastructure in the next five years. Suitable projects will include, but not be limited to those included in the National Infrastructure Plan 2013 and can include major infrastructure projects led by private sector sponsors

"The UK insurance growth action plan", HM Treasury, December 2013

Aviva announces that it is making an immediate allocation of £500 million to invest in UK infrastructure projects. [...] Aviva expects to allocate new funding for debt financing of UK infrastructure projects

Aviva, December 2013

Pension Insurance Corporation invests £74m in second Manchester social housing PFI bond

PIC, January 2013































##