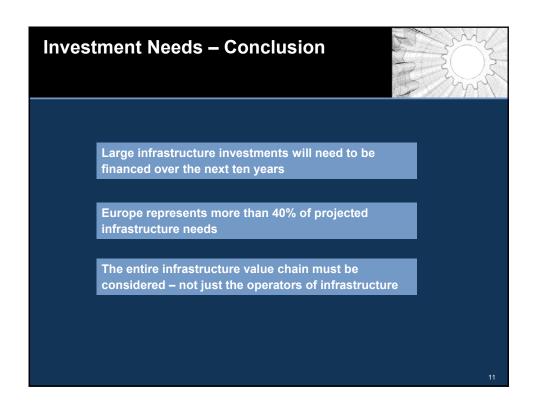

neral, Prudential, Scottish Widows, and Standard Life will work alongside partners with the aim of delivering at least £25 billion of investment in UK infrastructure in the next five years. Suitable projects will include, but not be limited to those included in the National Infrastructure Plan 2013 and can include major infrastructure projects led by private sector sponsors

"The UK insurance growth action plan", HM Treasury, December 2013

Aviva announces that it is making an immediate allocation of £500 million to invest in UK infrastructure projects. [...] Aviva expects to allocate new funding for debt financing of UK infrastructure projects

Aviva, December 2013

Pension Insurance Corporation invests £74m in second Manchester social housing PFI bond

PIC, January 2013































##