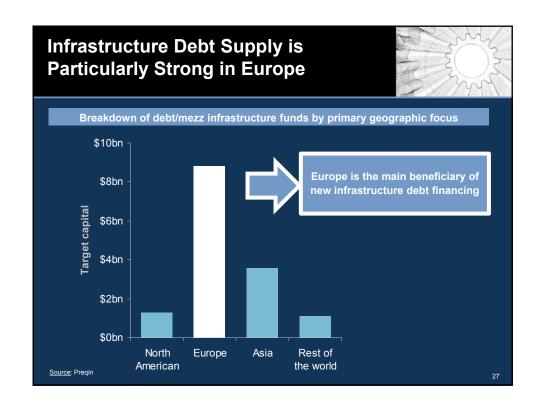

and Standard Life will work alongside partners with the aim of delivering at least £25 billion of investment in UK infrastructure in the next five years. Suitable projects will include, but not be limited to those included in the National Infrastructure Plan 2013 and can include major infrastructure projects led by private sector sponsors

"The UK insurance growth action plan", HM Treasury, December 2013

Aviva announces that it is making an immediate allocation of £500 million to invest in UK infrastructure projects. [...] Aviva expects to allocate new funding for debt financing of UK infrastructure projects

Aviva, December 2013

Pension Insurance Corporation invests £74m in second Manchester social housing PFI bond

PIC, January 2013































##