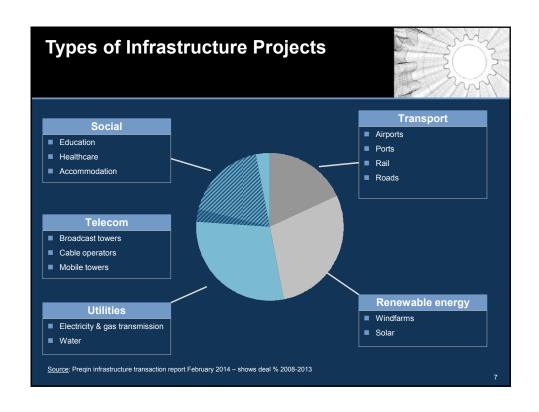

gal & General, Prudential, Scottish Widows, and Standard Life will work alongside partners with the aim of delivering at least £25 billion of investment in UK infrastructure in the next five years. Suitable projects will include, but not be limited to those included in the National Infrastructure Plan 2013 and can include major infrastructure projects led by private sector sponsors

"The UK insurance growth action plan", HM Treasury, December 2013

Aviva announces that it is making an immediate allocation of £500 million to invest in UK infrastructure projects. [...] Aviva expects to allocate new funding for debt financing of UK infrastructure projects

Aviva, December 2013

Pension Insurance Corporation invests £74m in second Manchester social housing PFI bond

PIC, January 2013































##