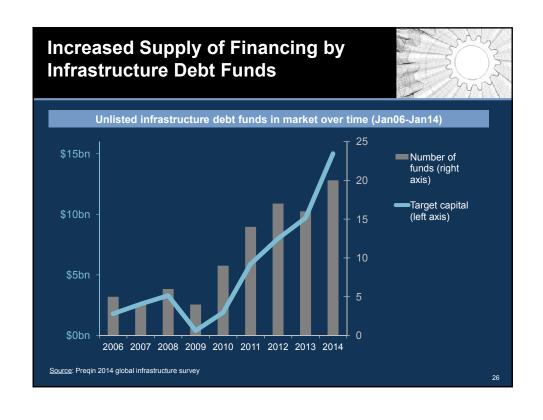

s, and Standard Life will work alongside partners with the aim of delivering at least £25 billion of investment in UK infrastructure in the next five years. Suitable projects will include, but not be limited to those included in the National Infrastructure Plan 2013 and can include major infrastructure projects led by private sector sponsors

"The UK insurance growth action plan", HM Treasury, December 2013

Aviva announces that it is making an immediate allocation of £500 million to invest in UK infrastructure projects. [...] Aviva expects to allocate new funding for debt financing of UK infrastructure projects

Aviva, December 2013

Pension Insurance Corporation invests £74m in second Manchester social housing PFI bond

PIC, January 2013































##