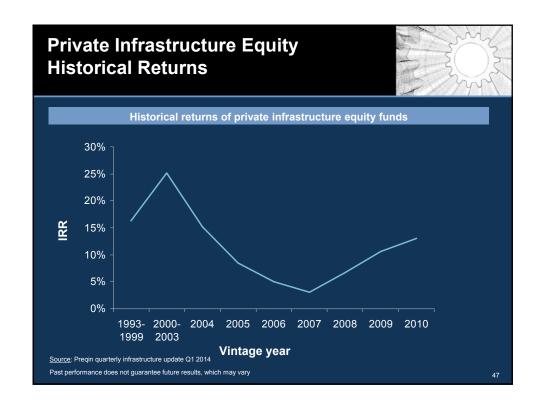

artners with the aim of delivering at least £25 billion of investment in UK infrastructure in the next five years. Suitable projects will include, but not be limited to those included in the National Infrastructure Plan 2013 and can include major infrastructure projects led by private sector sponsors

"The UK insurance growth action plan", HM Treasury, December 2013

Aviva announces that it is making an immediate allocation of £500 million to invest in UK infrastructure projects. [...] Aviva expects to allocate new funding for debt financing of UK infrastructure projects

Aviva, December 2013

Pension Insurance Corporation invests £74m in second Manchester social housing PFI bond

PIC, January 2013































##