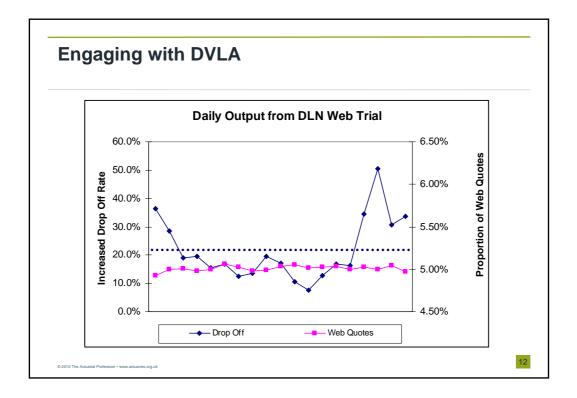

| Engaging v    | vith DVLA                                                                                                                                                                                                                                                                                                                                                                                                                                                                                                                                                                                                                                                                                                                                                                                                                                                                                                                                                                                                                                                                                                                                                                                                                                                                                                                                                                                                                                                                                                                                                                                                                                                                                                                                                                                                                                                                                                                                                                                                                                                                                                                      |                                                                                                                  |
|---------------|--------------------------------------------------------------------------------------------------------------------------------------------------------------------------------------------------------------------------------------------------------------------------------------------------------------------------------------------------------------------------------------------------------------------------------------------------------------------------------------------------------------------------------------------------------------------------------------------------------------------------------------------------------------------------------------------------------------------------------------------------------------------------------------------------------------------------------------------------------------------------------------------------------------------------------------------------------------------------------------------------------------------------------------------------------------------------------------------------------------------------------------------------------------------------------------------------------------------------------------------------------------------------------------------------------------------------------------------------------------------------------------------------------------------------------------------------------------------------------------------------------------------------------------------------------------------------------------------------------------------------------------------------------------------------------------------------------------------------------------------------------------------------------------------------------------------------------------------------------------------------------------------------------------------------------------------------------------------------------------------------------------------------------------------------------------------------------------------------------------------------------|------------------------------------------------------------------------------------------------------------------|
| Capturing the | DLN during a quote on the                                                                                                                                                                                                                                                                                                                                                                                                                                                                                                                                                                                                                                                                                                                                                                                                                                                                                                                                                                                                                                                                                                                                                                                                                                                                                                                                                                                                                                                                                                                                                                                                                                                                                                                                                                                                                                                                                                                                                                                                                                                                                                      | ne Web                                                                                                           |
|               | Your Driving History Now leng have you held a Person tablet                                                                                                                                                                                                                                                                                                                                                                                                                                                                                                                                                                                                                                                                                                                                                                                                                                                                                                                                                                                                                                                                                                                                                                                                                                                                                                                                                                                                                                                                                                                                                                                                                                                                                                                                                                                                                                                                                                                                                                                                                                                                    |                                                                                                                  |
|               | Bo parkada a Di dahing Koncel         Bi vyn O (u)           Wikil in ywr RC Dicking (Lance Randor         IIIIIIIIIIIIIIIIIIIIIIIIIIIIIIIIIIII                                                                                                                                                                                                                                                                                                                                                                                                                                                                                                                                                                                                                                                                                                                                                                                                                                                                                                                                                                                                                                                                                                                                                                                                                                                                                                                                                                                                                                                                                                                                                                                                                                                                                                                                                                                                                                                                                                                                                                                | Proposed position of<br>Licence hamber capture<br>for posicyholik (only)<br>silvon f Driver has a<br>UK licence. |
|               | In the figure 21 To Claims | UK Kence).                                                                                                       |
|               | Your Cover<br>When would you like sever las<br>start (defamily/yy)<br>would you like any additional<br>rate of the my additional                                                                                                                                                                                                                                                                                                                                                                                                                                                                                                                                                                                                                                                                                                                                                                                                                                                                                                                                                                                                                                                                                                                                                                                                                                                                                                                                                                                                                                                                                                                                                                                                                                                                                                                                                                                                                                                                                                                                                                                               |                                                                                                                  |
|               | None do year near mady pay far<br>year traverse et al.<br>To allow us to ether you a full range of payment agitors now or for any removal a credit sameth will need to be                                                                                                                                                                                                                                                                                                                                                                                                                                                                                                                                                                                                                                                                                                                                                                                                                                                                                                                                                                                                                                                                                                                                                                                                                                                                                                                                                                                                                                                                                                                                                                                                                                                                                                                                                                                                                                                                                                                                                      |                                                                                                                  |
|               | main <u>Francescon</u><br>Tack the less if you do not want on the male that search.                                                                                                                                                                                                                                                                                                                                                                                                                                                                                                                                                                                                                                                                                                                                                                                                                                                                                                                                                                                                                                                                                                                                                                                                                                                                                                                                                                                                                                                                                                                                                                                                                                                                                                                                                                                                                                                                                                                                                                                                                                            |                                                                                                                  |
|               | Non-ech. Union housework and the <u>Auria Group of Compared would</u> like to context you with special others. Yee<br>will also the number of contexts you will moment will not also or pars on any personal internetion to any<br>the of prefix.<br>Please ficit the locits recorder finance coefficity selected communications by poort, Integhrane, e-mail, lect or other                                                                                                                                                                                                                                                                                                                                                                                                                                                                                                                                                                                                                                                                                                                                                                                                                                                                                                                                                                                                                                                                                                                                                                                                                                                                                                                                                                                                                                                                                                                                                                                                                                                                                                                                                   |                                                                                                                  |
|               | electronic means. []<br>Nervech Union transance is get of the Anive group. If you would like to trace more aloud trave we protect your<br>along, lakers are not an <u>transance protect</u> .<br>To ensure we ofter you'de likel prices new or for any future meaned we will check intransion on you using<br>and interference segments.                                                                                                                                                                                                                                                                                                                                                                                                                                                                                                                                                                                                                                                                                                                                                                                                                                                                                                                                                                                                                                                                                                                                                                                                                                                                                                                                                                                                                                                                                                                                                                                                                                                                                                                                                                                       |                                                                                                                  |
|               |                                                                                                                                                                                                                                                                                                                                                                                                                                                                                                                                                                                                                                                                                                                                                                                                                                                                                                                                                                                                                                                                                                                                                                                                                                                                                                                                                                                                                                                                                                                                                                                                                                                                                                                                                                                                                                                                                                                                                                                                                                                                                                                                |                                                                                                                  |