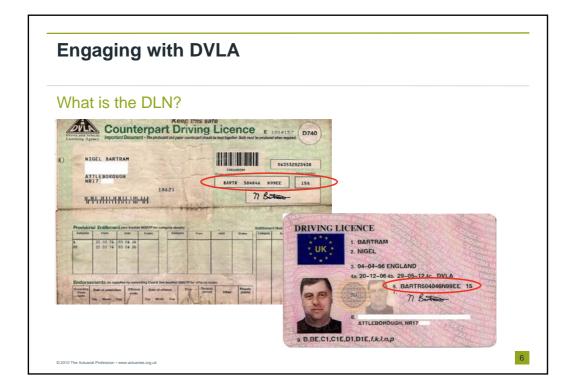

| Engaging v    | vith DVLA                                                                                                                                                                                                                                                                                                                                                                                                                                                                                                                                                                                                                                                                                                                                                                                                                                                                                                                                                                                                                                                                                                                                                                                                                                                                                                                                                                                                                                                                                                                                                                                                                                                                                                                                                                                                                                                                                                                                                                                                                                                                                                                      |                                                                                                                  |
|---------------|--------------------------------------------------------------------------------------------------------------------------------------------------------------------------------------------------------------------------------------------------------------------------------------------------------------------------------------------------------------------------------------------------------------------------------------------------------------------------------------------------------------------------------------------------------------------------------------------------------------------------------------------------------------------------------------------------------------------------------------------------------------------------------------------------------------------------------------------------------------------------------------------------------------------------------------------------------------------------------------------------------------------------------------------------------------------------------------------------------------------------------------------------------------------------------------------------------------------------------------------------------------------------------------------------------------------------------------------------------------------------------------------------------------------------------------------------------------------------------------------------------------------------------------------------------------------------------------------------------------------------------------------------------------------------------------------------------------------------------------------------------------------------------------------------------------------------------------------------------------------------------------------------------------------------------------------------------------------------------------------------------------------------------------------------------------------------------------------------------------------------------|------------------------------------------------------------------------------------------------------------------|
| Capturing the | DLN during a quote on the                                                                                                                                                                                                                                                                                                                                                                                                                                                                                                                                                                                                                                                                                                                                                                                                                                                                                                                                                                                                                                                                                                                                                                                                                                                                                                                                                                                                                                                                                                                                                                                                                                                                                                                                                                                                                                                                                                                                                                                                                                                                                                      | ne Web                                                                                                           |
|               | Your Driving History Now leng have you held a Person tablet                                                                                                                                                                                                                                                                                                                                                                                                                                                                                                                                                                                                                                                                                                                                                                                                                                                                                                                                                                                                                                                                                                                                                                                                                                                                                                                                                                                                                                                                                                                                                                                                                                                                                                                                                                                                                                                                                                                                                                                                                                                                    |                                                                                                                  |
|               | Bo parkada a Di dahing Koncel         Bi vyn O (u)           Wikil in ywr RC Dicking (Lance Randor         IIIIIIIIIIIIIIIIIIIIIIIIIIIIIIIIIIII                                                                                                                                                                                                                                                                                                                                                                                                                                                                                                                                                                                                                                                                                                                                                                                                                                                                                                                                                                                                                                                                                                                                                                                                                                                                                                                                                                                                                                                                                                                                                                                                                                                                                                                                                                                                                                                                                                                                                                                | Proposed position of<br>Licence hamber capture<br>for posicyholik (only)<br>silvon f Driver has a<br>UK licence. |
|               | In the figure 21 To Claims | UK Kence).                                                                                                       |
|               | Your Cover<br>When would you like sever las<br>start (defamily/yy)<br>would you like any additional<br>rate of the my additional                                                                                                                                                                                                                                                                                                                                                                                                                                                                                                                                                                                                                                                                                                                                                                                                                                                                                                                                                                                                                                                                                                                                                                                                                                                                                                                                                                                                                                                                                                                                                                                                                                                                                                                                                                                                                                                                                                                                                                                               |                                                                                                                  |
|               | None do year near mady pay far<br>year traverse et al.<br>To allow us to ether you a full range of payment agitors now or for any removal a credit sameth will need to be                                                                                                                                                                                                                                                                                                                                                                                                                                                                                                                                                                                                                                                                                                                                                                                                                                                                                                                                                                                                                                                                                                                                                                                                                                                                                                                                                                                                                                                                                                                                                                                                                                                                                                                                                                                                                                                                                                                                                      |                                                                                                                  |
|               | main <u>Francescon</u><br>Tack the less if you do not want on the male that search.                                                                                                                                                                                                                                                                                                                                                                                                                                                                                                                                                                                                                                                                                                                                                                                                                                                                                                                                                                                                                                                                                                                                                                                                                                                                                                                                                                                                                                                                                                                                                                                                                                                                                                                                                                                                                                                                                                                                                                                                                                            |                                                                                                                  |
|               | Non-ech. Union housework and the <u>Auria Group of Compared would</u> like to context you with special others. Yee<br>will also the number of contexts you will moment will not also or pars on any personal internetion to any<br>the of prefix.<br>Please ficit the locits recorder finance coefficity selected communications by poort, Integhrane, e-mail, lect or other                                                                                                                                                                                                                                                                                                                                                                                                                                                                                                                                                                                                                                                                                                                                                                                                                                                                                                                                                                                                                                                                                                                                                                                                                                                                                                                                                                                                                                                                                                                                                                                                                                                                                                                                                   |                                                                                                                  |
|               | electronic means. []<br>Nervech Union transance is get of the Anive group. If you would like to trace more aloud trave we protect your<br>along, lakers are not an <u>transance protect</u> .<br>To ensure we ofter you'de likel prices new or for any future meaned we will check intransion on you using<br>and interference segments.                                                                                                                                                                                                                                                                                                                                                                                                                                                                                                                                                                                                                                                                                                                                                                                                                                                                                                                                                                                                                                                                                                                                                                                                                                                                                                                                                                                                                                                                                                                                                                                                                                                                                                                                                                                       |                                                                                                                  |
|               |                                                                                                                                                                                                                                                                                                                                                                                                                                                                                                                                                                                                                                                                                                                                                                                                                                                                                                                                                                                                                                                                                                                                                                                                                                                                                                                                                                                                                                                                                                                                                                                                                                                                                                                                                                                                                                                                                                                                                                                                                                                                                                                                |                                                                                                                  |