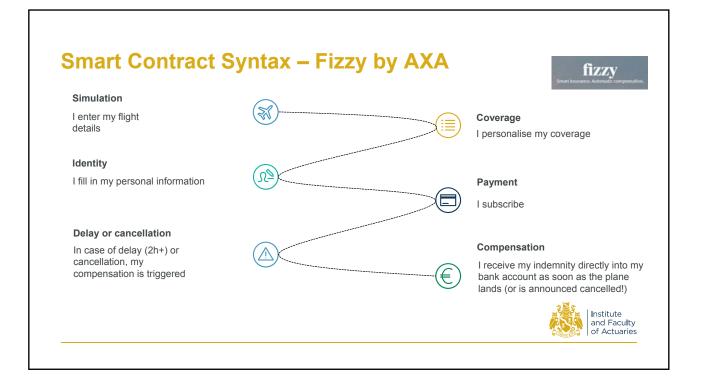

ocess optimisation through robotics and capital markets restructuring.



Brendan Guckian Manager, Actuarial, Rewards & Analytics Email: bguckian@deloitte.ie

#### **Overview:**

Brendan leads the Deloitte Actuarial Modelling Centre in Ireland, which includes the centre of excellence for actuarial modelling, data warehousing and business intelligence. He is a Fellow of the Society of Actuaries in Ireland and has 10 years of experience in the financial services industry.

Brendan experience has been primarily focused in analytic and quantitative roles. He has gained extensive experience in capital and risk modelling including financial planning, stress testing, sensitivity analysis, liquidity testing, capital reserving and stochastic modelling.



3

18 November 2019

























# Blockchain Features and Business Benefits

| Transparency | $\bullet \bullet \bullet \bullet \bullet$ | Collaboration (within / cross industry) |
|--------------|-------------------------------------------|-----------------------------------------|
| Connectivity |                                           | Operational efficiency                  |
|              | ••••                                      | Capital efficiency                      |
| Automation   | $\bullet \bullet \bullet \bullet \bullet$ | Reduced fraud                           |
| Traceability |                                           | Better Customer Experience              |
| Пасеарінту   | ••••                                      | Shorter lead times                      |
| Tokenisation | $\bullet \bulle