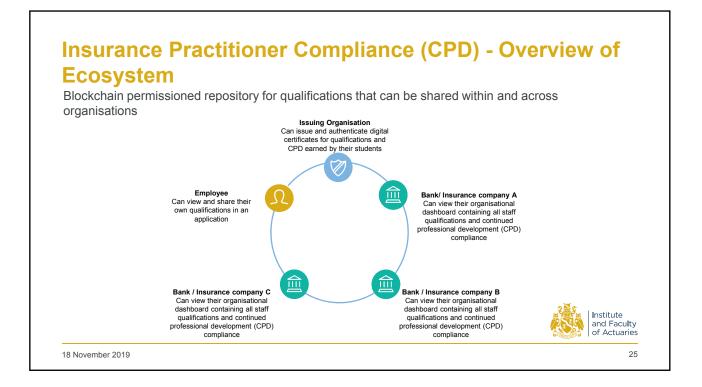

### **Insurance Practitioner Compliance (CPD)**

A Blockchain solution to store, share and validate educational qualifications seamlessly between all parties on the chain