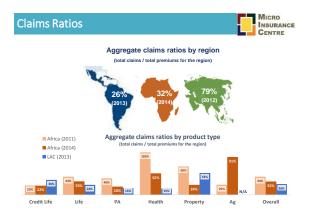

### **Claims Ratios**

# Why low claims ratio's?

Too new – low traction, learning curve?

High rejections?

Benefit amount is too low?

Tech is complex for claimants?