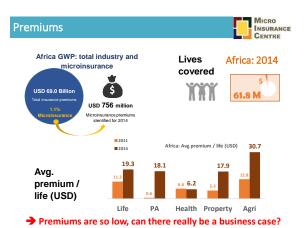

# Africa Landscape-Key findings Growth – Lives covered

|                                                                                                | 2005        | 2008         | 2011         | 2014         | Comparable<br>growth<br>(2011 – 2014) |
|------------------------------------------------------------------------------------------------|-------------|--------------|--------------|--------------|---------------------------------------|
| Coverage ratio (proportion of total population covered by one or more microinsurance products) | 0.40%       | 1.80%        | 4.40%        | 5.40%        | N/A                                   |
| Total identified lives insured                                                                 | 3.5 million | 14.7 million | 44.4 million | 61.8 million | 29%                                   |
| Life                                                                                           | 0.1         | 9.2          | 33.9         | 46.4         | 25%                                   |
| Accident                                                                                       | 1.6         | N/A          | 2            | 13.1         | 487%                                  |
| Credit life                                                                                    | 1.9         | 7            | 8.8          | 16.4         | 88%                                   |
| Health                                                                                         | 1.5         | 1.9          | 2.4          | 8.4          | 522%                                  |
| Property                                                                                       | 0.3         | 0.3          | 0.8          | 4.5          | 308%                                  |
| Agriculture                                                                                    | 0           | 0.1          | 0.2          | 1.1          | 564%                                  |