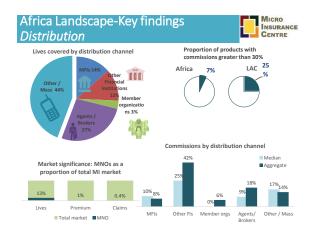

# 4. AFRICAN LANDSCAPE STUDY - Key Findings

# Africa Landscape-Key findings Growth – Lives covered

MICRO INSURANCE CENTRE

# Africa Landscape-Key findings Growth – Lives covered

|                                                                                                | 2005        | 2008         | 2011         | 2014         | Comparable<br>growth<br>(2011 – 2014) |
|------------------------------------------------------------------------------------------------|-------------|--------------|--------------|--------------|---------------------------------------|
| Coverage ratio (proportion of total population covered by one or more microinsurance products) | 0.40%       | 1.80%        | 4.40%        | 5.40%        | N/A                                   |
| Total identified lives insured                                                                 | 3.5 million | 14.7 million | 44.4 million | 61.8 million | 29%                                   |
| Life                                                                                           | 0.1         | 9.2          | 33.9         | 46.4         | 25%                                   |
| Accident                                                                                       | 1.6         | N/A          | 2            | 13.1         | 487%                                  |
| Credit life                                                                                    | 1.9         | 7            | 8.8          | 16.4         | 88%                                   |
| Health                                                                                         | 1.5         | 1.9          | 2.4          | 8.4          | 522%                                  |
| Property                                                                                       | 0.3         | 0.3          | 0.8          | 4.5          | 308%                                  |
| Agriculture                                                                                    | 0           | 0.1          | 0.2          | 1.1          | 564%                                  |

# Commission Rates Commissions by product type Africa - 2014 Median Africa - 2014 Aggregate\* LAC - 2013 Aggregate LAC - 2013 Aggregate Total reported commissions / total reported premiums Proportion of products with commissions greater than 30% Africa LAC 2358 Africa LAC 2358