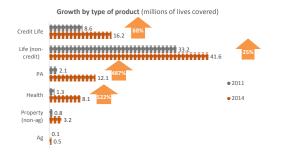

# Africa Landscape-Key findings Growth – Lives covered

MICRO INSURANCE CENTRE

# Africa Landscape-Key findings Growth – Lives covered

|                                                                                                | 2005        | 2008         | 2011         | 2014         | Comparable<br>growth<br>(2011 – 2014) |
|------------------------------------------------------------------------------------------------|-------------|--------------|--------------|--------------|---------------------------------------|
| Coverage ratio (proportion of total population covered by one or more microinsurance products) | 0.40%       | 1.80%        | 4.40%        | 5.40%        | N/A                                   |
| Total identified lives insured                                                                 | 3.5 million | 14.7 million | 44.4 million | 61.8 million | 29%                                   |
| Life                                                                                           | 0.1         | 9.2          | 33.9         | 46.4         | 25%                                   |
| Accident                                                                                       | 1.6         | N/A          | 2            | 13.1         | 487%                                  |
| Credit life                                                                                    | 1.9         | 7            | 8.8          | 16.4         | 88%                                   |
| Health                                                                                         | 1.5         | 1.9          | 2.4          | 8.4          | 522%                                  |
| Property                                                                                       | 0.3         | 0.3          | 0.8          | 4.5          | 308%                                  |
| Agriculture                                                                                    | 0           | 0.1          | 0.2          | 1.1          | 564%                                  |