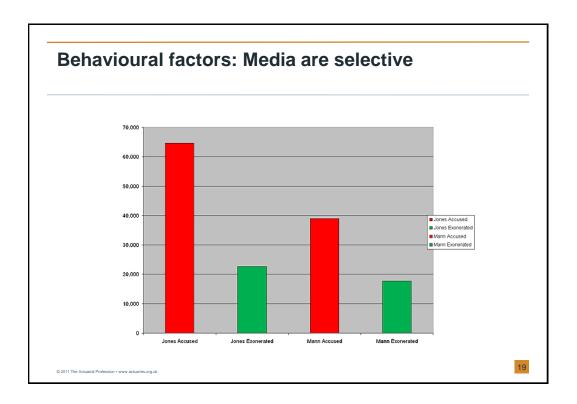

## Behavioural factor: Temporal bubbles and pressure of "now"

- Climate change negotiators just before Financial Crisis 2008 and Copenhagen 2009?
- Urgent problems have taken focus away from important ones