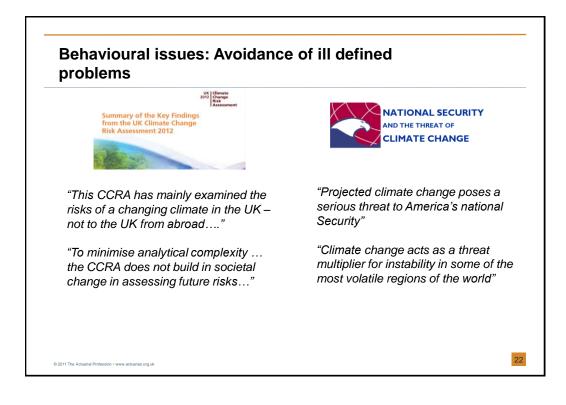

|                        |
|                                                                                        |                        |
| © 2010 The Actualial Profession • www.actualiet.org.uk                                 |                        |









Adopt a clear definition...

"An issue that is perceived to be potentially significant but which may not be fully understood or allowed for in insurance terms and conditions, pricing, reserving or capital setting."



















## Behavioural factor: Temporal bubbles and pressure of "now"

- Climate change negotiators just before Financial Crisis 2008 and Copenhagen 2009?
- Urgent problems have taken focus away from important ones

© 2011 The /





















| f you have been affected by any of the issues in the presentation |                                     |                           |                                                                                                                                                                 |                                                               |   |                |  |  |
|-------------------------------------------------------------------|-------------------------------------|---------------------------|-----------------------------------------------------------------------------------------------------------------------------------------------------------------|---------------------------------------------------------------|---|----------------|--|--|
| The Actuarial