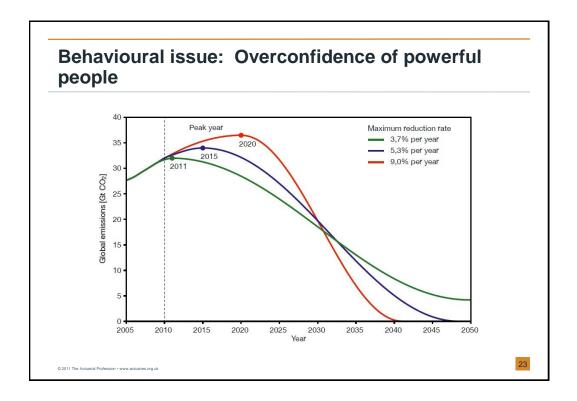

## Behavioural factor: Temporal bubbles and pressure of "now"

- Climate change negotiators just before Financial Crisis 2008 and Copenhagen 2009?
- Urgent problems have taken focus away from important ones