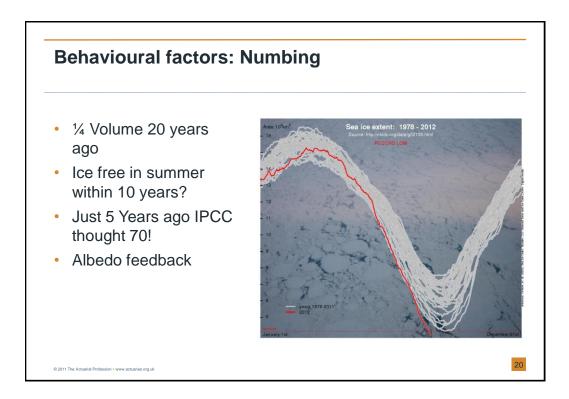

|                        |
|                                                                                        |                        |
| © 2010 The Actualial Profession • www.actualiet.org.uk                                 |                        |









Adopt a clear definition...

"An issue that is perceived to be potentially significant but which may not be fully understood or allowed for in insurance terms and conditions, pricing, reserving or capital setting."



















## Behavioural factor: Temporal bubbles and pressure of "now"

- Climate change negotiators just before Financial Crisis 2008 and Copenhagen 2009?
- Urgent problems have taken focus away from important ones

© 2011 The /





















| f you have been affected by any of the issues in the presentation |                                     |                           |                                                                                                                                                                 |                                                               |   |                |  |  |
|-------------------------------------------------------------------|-------------------------------------|---------------------------|-----------------------------------------------------------------------------------------------------------------------------------------------------------------|---------------------------------------------------------------|---|----------------|--|--|
| The Actuar