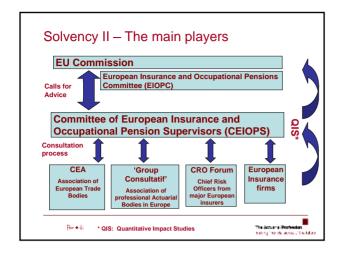

nsfer where of the follow





- Best estimate note for the Treasury
- Thinking about underwriting risk and the SCR with the FSA following QIS2 results

The Actuantal Profession nating the delivery of the Refe

Plus all the comms we did before





| Solvency II –<br>The European perspective |                                                               |
|-------------------------------------------|---------------------------------------------------------------|
| Annette Olesen                            |                                                               |
|                                           |                                                               |
| $\mathbb{P} \diamond \diamond$            | The Actuantal Profession<br>heating the classes of the follow |























| Con           | tact details - presenter                  |                                                       |
|---------------|-------------------------------------------|-------------------------------------------------------|
| Kathryn       | Morgan                                    |                                                       |
| CFS           |                                           |                                                       |
| Tel<br>Email: | 0161 903 4215<br>kathryn.morgan@cfs.co.uk |                                                       |
|               |                                           |                                                       |
| Annette       | Olesen                                    |