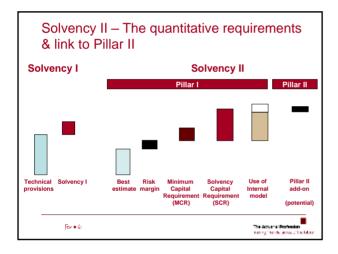

r where of the follow





- Best estimate note for the Treasury
- Thinking about underwriting risk and the SCR with the FSA following QIS2 results

The Actuantal Profession nating the delivery of the Refe

Plus all the comms we did before





| Solvency II –<br>The European perspective |                                                               |
|-------------------------------------------|---------------------------------------------------------------|
| Annette Olesen                            |                                                               |
|                                           |                                                               |
| $\mathbb{P} \diamond \diamond$            | The Actuantal Profession<br>heating the classes of the follow |























| Con           | tact details - presenter                  |                                                       |
|---------------|-------------------------------------------|-------------------------------------------------------|
| Kathryn       | Morgan                                    |                                                       |
| CFS           |                                           |                                                       |
| Tel<br>Email: | 0161 903 4215<br>kathryn.morgan@cfs.co.uk |                                                       |
|               |                                           |                                                       |
| Annette       | Olesen                                    |