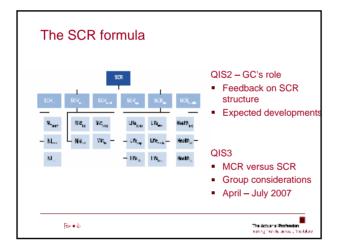

The Actuarial Profession making francial sense of the future

Solvency II Kathryn Morgan, Annette Olesen

33<sup>rd</sup> ANNUAL GIRO CONVENTION Hilton Vienna Hotel, Am Stadtpark

- Set up the GI working group
- Sent CEIOPS a response to their CP
- Spoken to CEIOPS about cost of capital
- Sent comments to the FSA on QIS2
- Been on the FSA ISG
- Been on the FSA ISG expert group
- Linked up with the life guys

The Actual al Profession naking Transfer where of the follow

- Best estimate note for the Treasury
- Thinking about underwriting risk and the SCR with the FSA following QIS2 results

The Actuantal Profession nating the delivery of the Refe